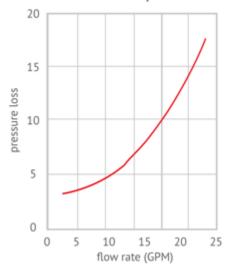

## **Specifications**

Flow rates: .88 to 22 GPM (.2 to 5 m3/h)Pressure range: 12-60 PSI (.83-4.1 BAR)

• White color code: 12 to 35 PSI (.83 to 2.4 BAR) \*Red color code: 28 to 60 PSI (1.9 to 4.1 BAR)

• Max. working pressure: 125 PSI (8.6 BAR)

### Flow rate vs. pressure