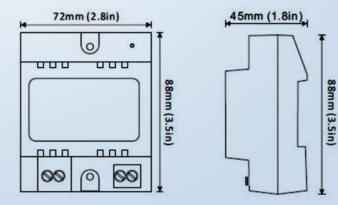

#### SPECIFICATIONS

Power supply: Working Temperature: Wiring: Dimension: DC20~30V -10°C ~ +40° C 2-wires (Non-polarity) 89(H)×71(W)×45(D)mm

### DIMENSION

Toll-Free: 888.556.3998 Phone: 716.689.0871 Address: 5225 Sheridan Drive, Georgetown Square Williamsville, New York 14221 E-mail: support@becsolutionsllc.com

MT-2-4 2-wire Video Distributor