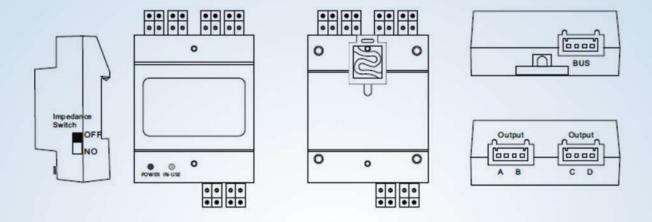

## PARTS AND FUNCTIONS

IN-USE: Status indicator, it will light up when receives signal.

POWER: Working indicator, it will light up when plugs in power supply.

Impedance Switch: Video match switch, the last video distributor at the end of the bus should set ON to match the video impedance, the power indicator will turn to orange after setting. Bus: Input port bus connection port

Bus: Input port, bus connection port.

A,B,C,D: Output port, connect to indoor monitors or door stations.