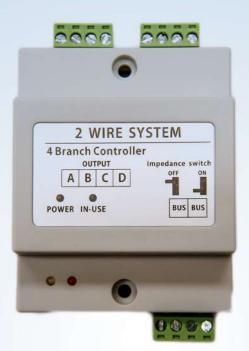

#### MT-2-4 2-wire Video Distributor

#### DESCRIPTION

2-wire system Video Distributor

## PARTS AND FUNCTIONS

IN-USE: Status indicator, it will light up when receives signal.

POWER: Working indicator, it will light up when plugs in power supply.

Impedance Switch: Video match switch, the last video distributor at the end of the bus should set ON to match the video impedance, the power indicator will turn to orange after setting. Bus: Input port bus connection port

Bus: Input port, bus connection port.

A,B,C,D: Output port, connect to indoor monitors or door stations.