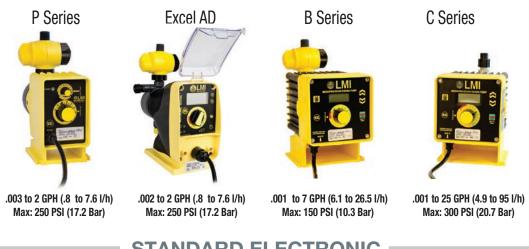

### **STANDARD ELECTRONIC - Value Added Integral Control**

#### **P Series Pumps**

- High quality construction
   Durability you can trust
- Compact size Ideal for industrial water treatment applications
- Fixed speed versions
   For simple applications

## **EXCEL™ Series AD Pumps**

- LCD interface
   Easy to view content
- Fast prime liquid ends
   Priming without depressurizing the discharge line
- Digital and Analog Outputs
   User control interface with remote systems

#### **B Series and C Series Pumps**

- Highly accurate / consistent dosing performance Ideal for OEM & Municipal applications
- Advanced control options
   Simplified system integration (pulse multiply/divide, 4-20 mA, remote on/off)
- External pacing
   For flow proportional applications