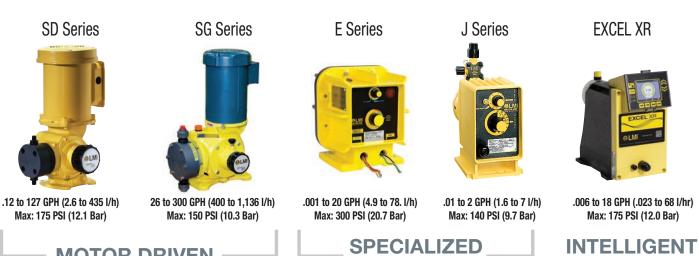

## **MOTOR DRIVEN - Higher Output and Higher Pressure Applications**

#### SD & SG Pumps

- Mechanically actuated diaphragm (MAD)
   Proven robust design
- Variable eccentric design
   Delivering smooth output to your application
- Variable speed drives
   External control (4-20 mA)
- Durable metallic housing
   Designed to withstand corrosive environments

#### **INTELLIGENT CONTROL - Enhanced Performance and Process Control Capabilities**

#### **EXCEL XR Metering Pumps**

- Advanced easy-to-use operation interface Enables maximum application customization
- Remote Connectivity
   Feedback in real-time for maximum control
- Universal power supply
   Providing maximum power flexibility
- Multi-language navigation (English, French, Spanish, Portuguese, and Chinese)
   Convenient operation anywhere in the field
- Innovative drive system with +/- 1% steady state accuracy over 1000:1 turndown ratio Greater flexibility handling difficult chemicals

# SPECIALIZED ELECTRONIC - Explosion-proof and Remote Requirements

#### **E7 Series Pumps (Explosion Proof)**

- Rugged, urethane coated cast housing
   Designed for hazardous environments and outdoor use
- Manual control or external control
   Without the need for costly motor and control options
- Designed to meet or exceed standards
   Including Class I, Division I, Groups C and D; Class II, Division I, Groups E, F, and G

#### J5 Series Pumps (12 VDC)

- 12 VDC Power
  For remote applications where AC electrical power is unavailable
- Low power consumption (1.6 amp average current draw or 19 watts at maximum speed)
   Efficient use of power without compromising pump operation
- Manual or external control
   Flexible operation for flow proportional applications