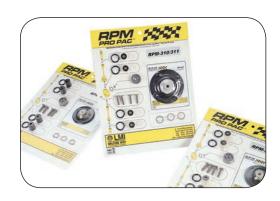

## Repair and Preventative Maintenance Kits

The RPM Pro Pac<sup>™</sup> kits are an economical solution to annual pump maintenance.

These kits are conveniently packed with easy to follow instructions to maximize pump uptime.