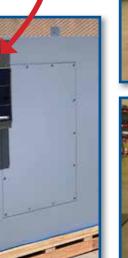

## **Standard Features:**

- Front opening doors with clear windows
- (2) 2" FPT outlets on each side for piping and electrical connections
- 1" Bottom sump drain outlet with PVC plug ror drainage of leaks into proper collection sump.
- Integral containment sump with grate shelf for easy pump mounting
- Integral bottom external skids to elevate enclosure off the floor or a shelf
- Std. color is gray, but other colors are available on request
- Polyester fiberglass construction is standard
- Locking doors
- Detailed CAD submittal drawings for custom projects.