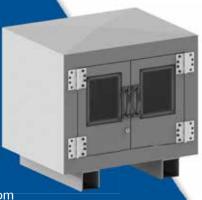

PCS-PRO 1

- Extra windows on sides or top
- Internal mounting brackets for coupon racks, piping, controllers, etc.
- Venting
- Lifting lugs
- Forklift slots

| Description | Dimensions (L x W x H) | # of Doors | PN        |
|-------------|------------------------|------------|-----------|
| PCS-PRO 1   | 24" x 24" x 24"        | 1          | 253-33381 |
| PCS-PRO 2   | 30" x 24" x 24"        | 2          | 253-33382 |
| PCS-PRO 3   | 36" x 24" x 24"        | 2          | 253-33383 |
| PCS-PRO 4   | 36" x 30" x 30"        | 2          | 253-33384 |