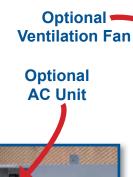

## **Options:**

- **Custom colors**
- Insulation, Heating, Cooling or Recirculation
- Vinyl ester fiberglass construction available for more aggressive chemicals
- External mounting brackets for mounting from any side
- Integral legs to elevate enclosure to desired height
- Extra doors on sides or top

- Extra windows on sides or top
- Internal mounting brackets for coupon racks, piping, controllers, etc.
- Venting
- Lifting lugs
- Forklift slots

| Description | Dimensions (L x W x H) | # of Doors | PN        |
|-------------|------------------------|------------|-----------|
| PCS-PRO 1   | 24" x 24" x 24"        | 1          | 253-33381 |
| PCS-PRO 2   | 30" x 24" x 24"        | 2          | 253-33382 |
| PCS-PRO 3   | 36" x 24" x 24"        | 2          | 253-33383 |
| PCS-PRO 4   | 36" x 30" x 30"        | 2          | 253-33384 |