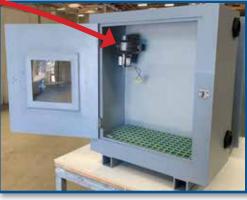

## **Standard Features:**

- Front opening doors with clear windows
- (2) 2" FPT outlets on each side for piping and electrical connections
- 1" Bottom sump drain outlet with PVC plug ror drainage of leaks into proper collection sump.
- Integral containment sump with grate shelf for easy pump mounting
- Integral bottom external skids to elevate enclosure off the floor or a shelf
- Std. color is gray, but other colors are available on request
- Polyester fiberglass construction is standard
- Locking doors
- Detailed CAD submittal drawings for custom projects.

Use the PCS-PRO enclosures for larger chemfeed pumps, peristaltic pumps, double air diaphragm pumps, multiple pumps, or other process equipment in one enclosure. Almost unlimited size options.