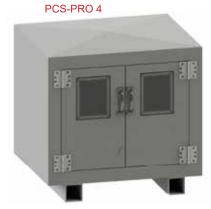

- Extra windows on sides or top
- Internal mounting brackets for coupon racks, piping, controllers, etc.
- Venting
- Lifting lugs
- Forklift slots

| Description | Dimensions (L x W x H) | # of Doors | PN        |
|-------------|------------------------|------------|-----------|
| PCS-PRO 1   | 24" x 24" x 24"        | 1          | 253-33381 |
| PCS-PRO 2   | 30" x 24" x 24"        | 2          | 253-33382 |
| PCS-PRO 3   | 36" x 24" x 24"        | 2          | 253-33383 |
| PCS-PRO 4   | 36" x 30" x 30"        | 2          | 253-33384 |