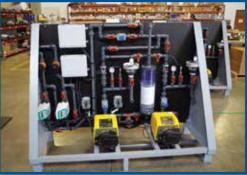

Use the PCS-PRO enclosures for larger chemfeed pumps, peristaltic pumps, double air diaphragm pumps, multiple pumps, or other process equipment in one enclosure. Almost unlimited size options.