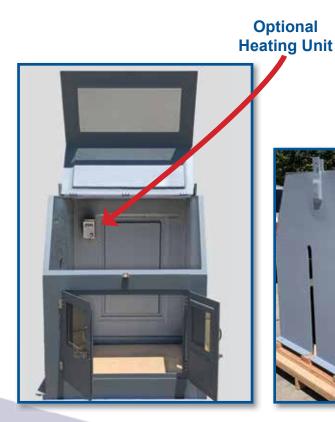

## **Standard Features:**

- Front opening doors with clear windows
- (2) 2" FPT outlets on each side for piping and electrical connections
- 1" Bottom sump drain outlet with PVC plug ror drainage of leaks into proper collection sump.
- Integral containment sump with grate shelf for easy pump mounting
- Integral bottom external skids to elevate enclosure off the floor or a shelf
- Std. color is gray, but other colors are available on request
- Polyester fiberglass construction is standard
- Locking doors
- Detailed CAD submittal drawings for custom projects.

## **Options:**

- **Custom colors**
- Insulation, Heating, Cooling or Recirculation
- Vinyl ester fiberglass construction available for more aggressive chemicals
- External mounting brackets for mounting from any side
- Integral legs to elevate enclosure to desired height
- Extra doors on sides or top