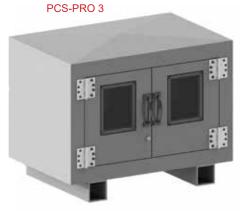

- Extra windows on sides or top
- Internal mounting brackets for coupon racks, piping, controllers, etc.
- Venting
- Lifting lugs
- Forklift slots

| Description | Dimensions (L x W x H) | # of Doors | PN        |
|-------------|------------------------|------------|-----------|
| PCS-PRO 1   | 24" x 24" x 24"        | 1          | 253-33381 |
| PCS-PRO 2   | 30" x 24" x 24"        | 2          | 253-33382 |
| PCS-PRO 3   | 36" x 24" x 24"        | 2          | 253-33383 |
| PCS-PRO 4   | 36" x 30" x 30"        | 2          | 253-33384 |