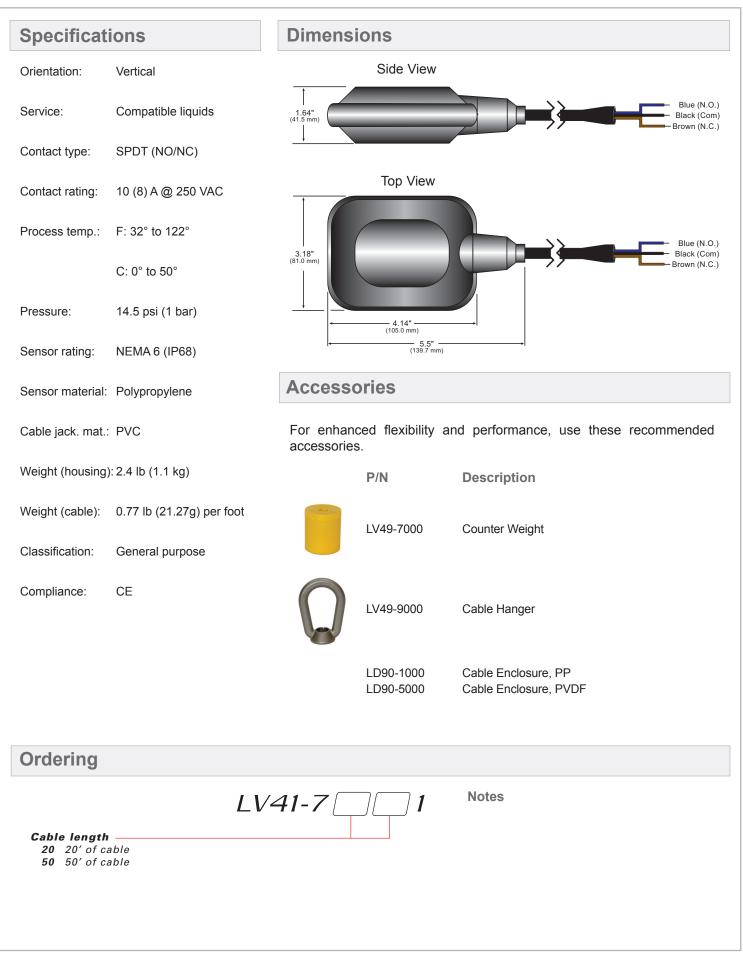

### Switch-Tek<sup>™</sup> LV41 Small Sump Float Level Switch

### **Application** The general purpose sump float level switch provides reliable liquid level detection and is perfect for simple liquid level control for filling or draining reservoirs and tanks. LV41 float switches are universally used for pump automation due to reliability, inexpensiveness and ease of installation. **Features Key Benefits** Ideal for simple liquid level control for filling or Mechanically actuated float switch intended for automatic start / stop of electrical components draining reservoirs and tanks Submersible polypropylene body and PVC cable for Float can wire directly to PLC/ SCADA or corrosive liquids controller 10 (8) A @ 250 VAC dry contact selectable NO or NC state via wiring selection Compatible with counter weights and cable hangers $\checkmark$ for simple installation **Compatible Products**