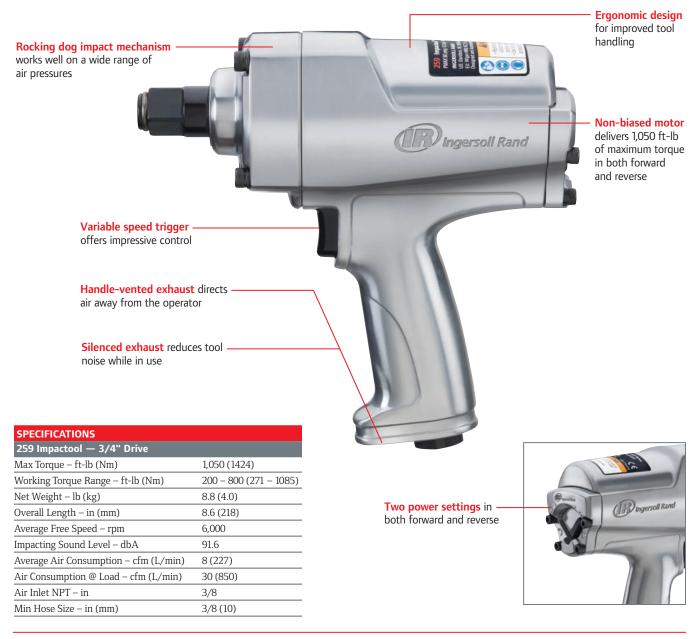

## **Combining performance and value**

Ingersoll Rand has long provided professionals with tools that deliver the power, durability, reliability, and value needed to get the job done right. Our 259 3/4" Impactool<sup>™</sup> is yet another example of this legacy — offering impressive performance, value, and convenience not found in competitive models.

The 259 is smaller and up to 2 pounds lighter than other 3/4" impacts in its class. Together with its improved weight distribution, this makes the tool easier to handle. And, unlike most other 3/4" impacts, the 259 doesn't require an upgrade to a 1/2" air line. This means lower shop costs and greater convenience of use... all without sacrificing tool performance.