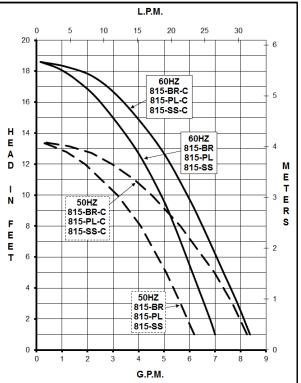

| SPECIFICATIONS                                                                                                                          |                                                    |                                          |                                       |                |                                                    |                   |                          |                   |                       |                          |             |  |
|-----------------------------------------------------------------------------------------------------------------------------------------|----------------------------------------------------|------------------------------------------|---------------------------------------|----------------|----------------------------------------------------|-------------------|--------------------------|-------------------|-----------------------|--------------------------|-------------|--|
|                                                                                                                                         | 815-BR                                             | 815                                      |                                       |                | 815-SS                                             | 815-BR-C          |                          | 815-PL-C          |                       | 815-SS-C                 |             |  |
| Abbreviations                                                                                                                           | BR: Bronze                                         | ysulfone                                 | S                                     | S: Stainless   | BR: Bronze                                         |                   |                          |                   | SS: Stainless         |                          |             |  |
|                                                                                                                                         | Inline Inlet<br>60Hz {7 gpm} - 50Hz {22.7 lpm}     |                                          |                                       |                |                                                    | C: Center Inlet   |                          |                   |                       |                          |             |  |
| Max Flow                                                                                                                                |                                                    | 60Hz {8 gpm} - 50Hz {30 lpm}             |                                       |                |                                                    |                   |                          |                   |                       |                          |             |  |
| Max Head                                                                                                                                | 60H                                                | 60Hz {18.6 ft / 8.05 psi} - 50Hz {4.1 m} |                                       |                |                                                    |                   |                          |                   |                       |                          |             |  |
| Inlet                                                                                                                                   |                                                    |                                          | 3/4" MPT 3/8" FPT & 3/4" MPT 3/4" MPT |                |                                                    |                   |                          |                   |                       |                          |             |  |
| Outlet                                                                                                                                  | 1/2" MPT                                           |                                          |                                       |                |                                                    | 1/2" MPT          |                          |                   |                       |                          |             |  |
| Max Internal Pressure                                                                                                                   | 150 psi / 10 bar 50 psi / 3.4 bar 150 psi / 10 bar |                                          |                                       | 0 psi / 10 bar | 150 psi / 10 bar 50 psi / 3.4 bar 150 psi / 10 bar |                   |                          |                   |                       |                          |             |  |
| Max Liquid Temperature                                                                                                                  |                                                    |                                          |                                       |                |                                                    | 250°F / 121°C     |                          |                   |                       |                          |             |  |
| Overall 115V Inches                                                                                                                     | 5.31 x 3.33 x 7                                    | 38 x 7.74 5.31 x 3.33 x 7.74             |                                       |                | 4.50 x 3.50 x 8                                    |                   | 4.37 x 3.50 x 8.43       |                   | 4.50 x 3.50 x 8.62    |                          |             |  |
| Pump Size CM                                                                                                                            | 13.4 x 8.4 x 19                                    | .5 x 19.6 13.4 x 8.4 x 19.6              |                                       |                | 11.4 x 8.8 x 2                                     |                   | 11.0 x 8.8 x 21.4        |                   | 11.4 x 8.8 x 21.8     |                          |             |  |
| (H x W x L) 230V Inches                                                                                                                 | 4.87 x 3.33 x 7                                    | 38 x 7.74 4.87 x 3.33 x 7.74             |                                       |                | 4.50 x 3.50 x 8.94                                 |                   | 4.37 x 3.50 x 8.43       |                   | 4.50 x 3.50 x 8.62    |                          |             |  |
| ` ´ cm                                                                                                                                  | 12.3 x 8.4 x 19.6 12.3 x 8.4                       |                                          |                                       |                | 3 x 8.4 x 19.6                                     | 11.4 x 8.8 x 22.7 |                          | 11.0 x 8.8 x 21.4 |                       | 11.4 x 8.8 x 21.8        |             |  |
| Packed Weight                                                                                                                           | 6 lbs / 2.7 kg                                     | g 5 lbs /                                | 2.3 kg                                | 6              | lbs / 2.7 kg                                       | 6 lbs / 2.7 k     | 6 lbs / 2.7 kg 5 lbs / 2 |                   | 2.3 kg 6 lbs / 2.7 kg |                          |             |  |
| Motor Type                                                                                                                              |                                                    | Air Cooled Air Cooled                    |                                       |                |                                                    |                   |                          |                   |                       |                          |             |  |
|                                                                                                                                         | 60Hz - 115V                                        | 50Hz - 115V                              | 60Hz - 23                             | 30V            | 50Hz - 230V                                        | 60Hz - 115V       | 0Hz - 115V 50Hz - 11     |                   | 60Hz - 230V           |                          | 50Hz - 230V |  |
| 1Ph Watts - Amps                                                                                                                        | 111 - 1.4                                          | 114 - 1.4                                | .4 112 - 0.                           |                | 117 - 0.7                                          | 122 - 1.4 1       |                          | 29 - 1.4 126 - 0  |                       | .7                       | 128 - 0.7   |  |
| Hp / Kw - Rpm                                                                                                                           | 1/25 - 3450                                        | 0.029 - 2850                             | 1/25 - 34                             | 150            | 0.029 - 2850                                       | 1/25 - 3450       | 1/25 - 3450 0.029 - 2850 |                   | 1/25 - 34             | 1/25 - 3450 0.029 - 2850 |             |  |
| Electrical Connection                                                                                                                   | Condu                                              | it Box                                   | 3 ft (0.9 m) Cord                     |                |                                                    | 3 ft (0.9 m) Cord |                          |                   |                       |                          |             |  |
| All specifications & data are based on pumping water & are intended as a guideline only. Specifications may vary with different motors. |                                                    |                                          |                                       |                |                                                    |                   |                          |                   |                       |                          |             |  |