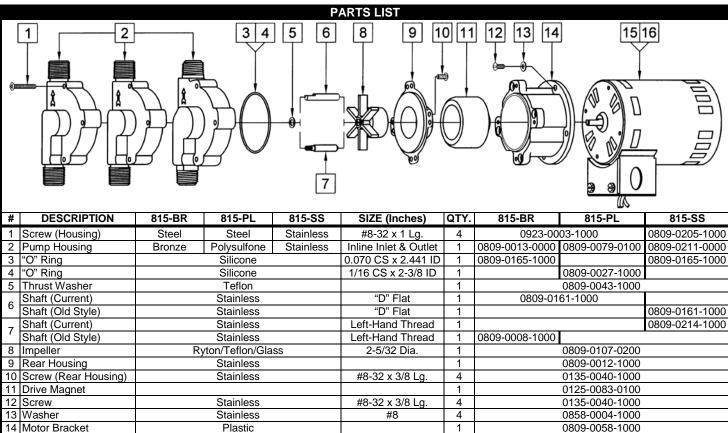

 16
 Motor 230V, 50/60Hz (Not Shown)

| A B B F G H I J L M N O PQ                                                                                                                                                                                                                                                                                                      |                    |             |               |                     |      |                                  |                |                |  |  |
|---------------------------------------------------------------------------------------------------------------------------------------------------------------------------------------------------------------------------------------------------------------------------------------------------------------------------------|--------------------|-------------|---------------|---------------------|------|----------------------------------|----------------|----------------|--|--|
| # DESCRIPTION                                                                                                                                                                                                                                                                                                                   | 815-BR-C           | 815-PL-C    | 815-SS-C      | SIZE (Inches)       | QTY. | 815-BR-C                         | 815-PL-C       | 815-SS-C       |  |  |
| A Screw (Housing)                                                                                                                                                                                                                                                                                                               | Steel              | Steel       | Stainless     | #8-32 x 1 Lg.       | 4    | 0923-00                          | 03-1000        | 0809-0205-1000 |  |  |
| B Pump Housing                                                                                                                                                                                                                                                                                                                  | Bronze             | Polysulfone | Stainless     | Center Inlet        | 1    | 0809-0142-0000                   | 0809-0179-0100 | 0809-0150-0000 |  |  |
| C Hex Nut                                                                                                                                                                                                                                                                                                                       | Stainless          |             |               |                     | 4    |                                  |                | 0991-0004-1000 |  |  |
| D "O" Ring                                                                                                                                                                                                                                                                                                                      | Silicone           |             |               | 0.070 CS x 2.441 ID | 1    | 0809-0165-1000                   |                | 0809-0165-1000 |  |  |
| E "O" Ring                                                                                                                                                                                                                                                                                                                      | Silicone           |             |               | 1/16 CS x 2-3/8 ID  | 1    | 0809-0027-1000                   |                |                |  |  |
| F Thrust Washer                                                                                                                                                                                                                                                                                                                 | Teflon             |             |               |                     | 1    |                                  | •              |                |  |  |
| G Shaft                                                                                                                                                                                                                                                                                                                         | Stainless          |             |               |                     | 1    |                                  |                |                |  |  |
| H Impeller                                                                                                                                                                                                                                                                                                                      | Ryton/Teflon/Glass |             |               | 2-5/32 Dia.         | 1    | 0809-0107-0200                   |                |                |  |  |
| I Rear Housing                                                                                                                                                                                                                                                                                                                  | Stainless          |             |               |                     | 1    |                                  |                |                |  |  |
| J Screw (Rear Housing)                                                                                                                                                                                                                                                                                                          | Stainless          |             |               | #8-32 x 3/8 Lg.     | 4    | 0135-00                          |                |                |  |  |
| K Screw                                                                                                                                                                                                                                                                                                                         | Stainless          |             | #8-32 x 1 Lg. | 4                   |      | 0809-0205-1000                   |                |                |  |  |
| L Drive Magnet                                                                                                                                                                                                                                                                                                                  |                    |             |               |                     | 1    |                                  | 0125-0083-0100 |                |  |  |
| M Screw                                                                                                                                                                                                                                                                                                                         |                    | Stainless   |               | #8-32 x 3/8 Lg.     | 4    | l l                              | 0135-0040-1000 |                |  |  |
| N Washer                                                                                                                                                                                                                                                                                                                        | Stainless          |             |               | #8                  | 4    | 0858-0004-1000                   |                |                |  |  |
| O Motor Bracket                                                                                                                                                                                                                                                                                                                 | Plastic            |             |               |                     | 1    | l l                              |                |                |  |  |
| P Motor 115V, 50/60Hz                                                                                                                                                                                                                                                                                                           |                    |             |               | w/Cord & Base       | 1    |                                  |                |                |  |  |
| Q Motor 230V, 50/60Hz                                                                                                                                                                                                                                                                                                           |                    |             |               | w/Cord & Base       | 1    | 0809-0123-1000<br>0809-0124-1000 |                |                |  |  |
| DISASSEMBLY & REASSEMBLY<br>The motor can be removed from the wet end assembly without draining the liquid from the system. To do so remove four housing screws and slide the<br>motor assembly away. If parts inside the wet end assembly must be removed isolate the nump or drain the system. When the system is drained and |                    |             |               |                     |      |                                  |                |                |  |  |

The motor can be removed from the wet end assembly without draining the liquid from the system. To do so remove four housing screws and slide the motor assembly away. If parts inside the wet end assembly must be removed, isolate the pump or drain the system. When the system is drained and cool, remove the four rear housing screws from the rear of the housing. The rear housing can now be removed. Remaining pump parts can be removed. Replace any worn or damaged parts. Replace the "O" ring anytime the rear housing is removed.