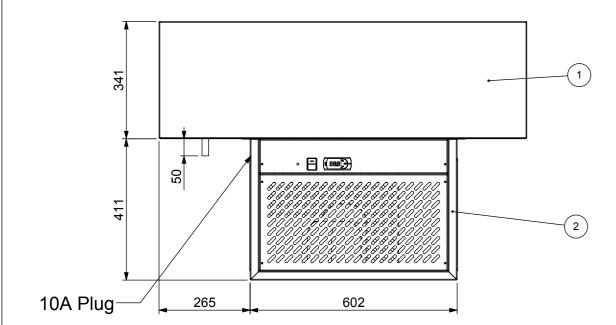

 $\langle \rangle$ 

|            |                                                                                                  | ITE                                                                                        | EM NO.      | PART NUMBER             | DESCRIPTION                                           | Rev Drawing Number                      | QTY.       |
|------------|--------------------------------------------------------------------------------------------------|--------------------------------------------------------------------------------------------|-------------|-------------------------|-------------------------------------------------------|-----------------------------------------|------------|
|            |                                                                                                  |                                                                                            |             | VCFS23SS-A002           | Body                                                  | C WCFS23SS-A002                         | 1          |
|            |                                                                                                  |                                                                                            | 2 W0        | CFS2xSS-CH-A001         | Compressor Housing                                    | C WCFS2xSS-CH-D001                      | 1          |
| ctr<br>ctr | uct Details<br>rical Connection: 10A<br>rical Rating : 240<br>e : 20r<br>Controls : Swi<br>: Car | A Plug & Lead<br>DV, 4.2A, 1000<br>nm with drain l<br>itch for main po<br>rel controller w | ower        |                         |                                                       |                                         |            |
| ſ          |                                                                                                  |                                                                                            |             |                         |                                                       |                                         |            |
|            | 136 528                                                                                          |                                                                                            |             |                         |                                                       |                                         |            |
|            | 136 528<br>STODDART Pty Ltd ACN 009 690 251<br>215 Jackson Rd Sunnybank Hills Qld 4109           | Voodson Sel                                                                                | f Serve (   |                         | PART NO: WCFN2<br>IED:<br>METERS DESCRIPTION: COId Se | 23SS-A001<br>Pelf Serve 3 Bay No Gantry |            |
|            | 136 528<br>STODDART<br>MANUFACTURING<br>TOM STODDART Ply Ltd ACN 009 690 251                     | Woodson Sel                                                                                | NATURE DATE | UNLESS OTHERWISE SPECIF | IED:                                                  | elf Serve 3 Bay No Gantry               | Dwg. Issue |