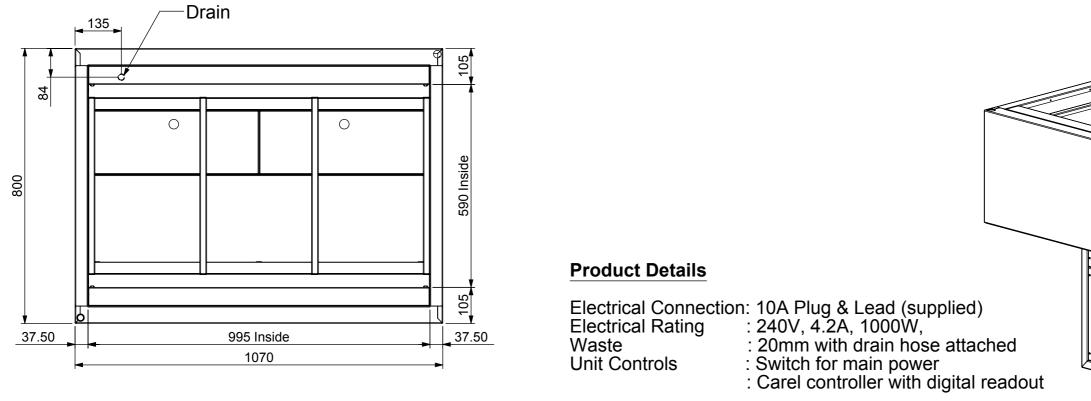

| 1   WCFS23SS-A002   Body   C   WCFS23SS-A002   1     2   WCFS2XSS-CH-A001   Compressor Housing   C   WCFS2XSS-CH-D001   1     4   UCFS2XSS-CH-A001   UCFS2XSS-CH-D001   1   1   1     5   Lead (supplied)<br>(Arg 1000V),<br>th drain hose attached<br>main power   UCFS2XSE-d001   UCFS2XSE-d01   1     136   UCFS2XSE-A001   UCFS2XSE-A001   UCFS2XSE-A001   UCFS2XSE-A001     136   UCFS2XSE-A001   UCFS2XSE-A001   UCFS2XSE-A001   UCFS2XSE-A001     136   UCFS2XSE-A001   UCFS2XSE-A001   UCFS2XSE-A001   UCFS2XSE-A001   UCFS2XSE-A001                                                                                                                                                                                                                                                                                                                                                                                                                                                                                                                                                                                                                                                                                                                                                                                                                                                                                                                                                                                                                                                                                                                                                                                                                                                                                                                                       |                                                            |                |                                  |                                     | -        | <b>_</b>          |      |  |  |
|---------------------------------------------------------------------------------------------------------------------------------------------------------------------------------------------------------------------------------------------------------------------------------------------------------------------------------------------------------------------------------------------------------------------------------------------------------------------------------------------------------------------------------------------------------------------------------------------------------------------------------------------------------------------------------------------------------------------------------------------------------------------------------------------------------------------------------------------------------------------------------------------------------------------------------------------------------------------------------------------------------------------------------------------------------------------------------------------------------------------------------------------------------------------------------------------------------------------------------------------------------------------------------------------------------------------------------------------------------------------------------------------------------------------------------------------------------------------------------------------------------------------------------------------------------------------------------------------------------------------------------------------------------------------------------------------------------------------------------------------------------------------------------------------------------------------------------------------------------------------------------------------------------------------------------------------------------------------------------------------------------------------------------------------------------------------------------------------------------------|------------------------------------------------------------|----------------|----------------------------------|-------------------------------------|----------|-------------------|------|--|--|
| 2   WCFS2xSS-CH-A001   Compressor Housing   C   WCFS2xSS-CH-D001   1     4   Used   (supplied)                                                                                                                                                                                                                                                                                                                                                                                                                                                                                                                                                                                                                                                                                                                                                                                                                                                                                                                                                                                                                                                                               |                                                            | ITEM NO.       | PART NUMBER                      | DESCRIPTION                         | Rev      | Drawing Number    | QTY. |  |  |
| & Lead (supplied)     A (1000W,     th drain hose attached     rmain power     th drain hose attached     rmain power     th drain hose attached     rmain power     th drain hose attached     main power     th drain hose attached     th dr                                                                                                                                                                                                                                                                                                                                                                                                                                                                                                                                                                                                                                                                                                                                                                                                                                                                                                                                                                                                                                                                                                                                                                     |                                                            |                |                                  |                                     |          |                   |      |  |  |
| Image: state of the state o |                                                            | 2              | WCFS2xSS-CH-A001                 | Compressor Housing                  | С        | WCFS2xSS-CH-D001  | 1    |  |  |
| dson Self Serve Cold Food Bar   PART NO: WCFN23SS-A001     NAME   SIGNATURE   DATE     UNLESS OTHERWISE SPECIFIED:   DIMENSIONS ARE IN MILLIMETERS     Booth   14/11/2006     MATERIAL:   MATERIAL:     It:   THICKNESS:     S:   FINISH:                                                                                                                                                                                                                                                                                                                                                                                                                                                                                                                                                                                                                                                                                                                                                                                                                                                                                                                                                                                                                                                                                                                                                                                                                                                                                                                                                                                                                                                                                                                                                                                                                                                                                                                                                                                                                                                                     | 2 WCFS2xSS-CH-A001 Compressor Housing C WCFS2xSS-CH-D001 1 |                |                                  |                                     |          |                   |      |  |  |
| NAME SIGNATURE DATE UNLESS OTHERWISE SPECIFIED:   Booth 14/11/2006 DIMENSIONS ARE IN MILLIMETERS   MATERIAL: MATERIAL:   It: ItiCKNESS:   It: FINISH:                                                                                                                                                                                                                                                                                                                                                                                                                                                                                                                                                                                                                                                                                                                                                                                                                                                                                                                                                                                                                                                                                                                                                                                                                                                                                                                                                                                                                                                                                                                                                                                                                                                                                                                                                                                                                                                                                                                                                         |                                                            |                |                                  |                                     |          |                   |      |  |  |
| Booth 14/11/2006 DIMENSIONS ARE IN MILLIMETERS   MATERIAL: MATERIAL:   THICKNESS: THICKNESS:   Bit THICKNESS:   Bit DWG No:                                                                                                                                                                                                                                                                                                                                                                                                                                                                                                                                                                                                                                                                                                                                                                                                                                                                                                                                                                                                                                                                                                                                                                                                                                                                                                                                                                                                                                                                                                                                                                                                                                                                                                                                                                                                                                                                                                                                                                                   |                                                            |                |                                  | PART NO: WCFN2                      | 23SS-A   | \001              |      |  |  |
| th:<br>THICKNESS:<br>FINISH:<br>DWG No: WCFN23SS-D001<br>3                                                                                                                                                                                                                                                                                                                                                                                                                                                                                                                                                                                                                                                                                                                                                                                                                                                                                                                                                                                                                                                                                                                                                                                                                                                                                                                                                                                                                                                                                                                                                                                                                                                                                                                                                                                                                                                                                                                                                                                                                                                    | NAME<br>C Booth                                            |                | 11/2006 DIMENSIONS ARE IN MILLIN | IED:<br>METERS DESCRIPTION: Cold Se | elf Serv | e 3 Bay No Gantry |      |  |  |
|                                                                                                                                                                                                                                                                                                                                                                                                                                                                                                                                                                                                                                                                                                                                                                                                                                                                                                                                                                                                                                                                                                                                                                                                                                                                                                                                                                                                                                                                                                                                                                                                                                                                                                                                                                                                                                                                                                                                                                                                                                                                                                               | ht:<br>ea:                                                 |                | THICKNESS:                       |                                     | 23SS-D   | 0001              | -    |  |  |
|                                                                                                                                                                                                                                                                                                                                                                                                                                                                                                                                                                                                                                                                                                                                                                                                                                                                                                                                                                                                                                                                                                                                                                                                                                                                                                                                                                                                                                                                                                                                                                                                                                                                                                                                                                                                                                                                                                                                                                                                                                                                                                               |                                                            | NG This drawin |                                  |                                     |          |                   |      |  |  |

 $\langle \rangle$ 

|            |                                                                                                  | ITE                                                                                        | EM NO.      | PART NUMBER             | DESCRIPTION                                           | Rev Drawing Number                      | QTY.       |
|------------|--------------------------------------------------------------------------------------------------|--------------------------------------------------------------------------------------------|-------------|-------------------------|-------------------------------------------------------|-----------------------------------------|------------|
|            |                                                                                                  |                                                                                            |             | VCFS23SS-A002           | Body                                                  | C WCFS23SS-A002                         | 1          |
|            |                                                                                                  |                                                                                            | 2 W0        | CFS2xSS-CH-A001         | Compressor Housing                                    | C WCFS2xSS-CH-D001                      | 1          |
| ctr<br>ctr | uct Details<br>rical Connection: 10A<br>rical Rating : 240<br>e : 20r<br>Controls : Swi<br>: Car | A Plug & Lead<br>DV, 4.2A, 1000<br>nm with drain l<br>itch for main po<br>rel controller w | ower        |                         |                                                       |                                         |            |
| ſ          |                                                                                                  |                                                                                            |             |                         |                                                       |                                         |            |
|            | 136 528                                                                                          |                                                                                            |             |                         |                                                       |                                         |            |
|            | 136 528<br>STODDART Pty Ltd ACN 009 690 251<br>215 Jackson Rd Sunnybank Hills Qld 4109           | Voodson Sel                                                                                | f Serve (   |                         | PART NO: WCFN2<br>IED:<br>METERS DESCRIPTION: COId Se | 23SS-A001<br>Pelf Serve 3 Bay No Gantry |            |
|            | 136 528<br>STODDART<br>MANUFACTURING<br>TOM STODDART Ply Ltd ACN 009 690 251                     | Woodson Sel                                                                                | NATURE DATE | UNLESS OTHERWISE SPECIF | IED:                                                  | elf Serve 3 Bay No Gantry               | Dwg. Issue |