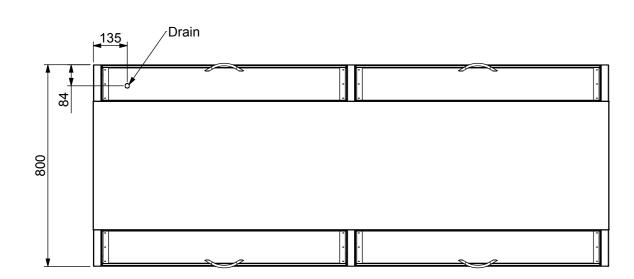

## **Product Details**

Electrical Connection: 10Amp Plug & Lead supplied : 230V, 5.9A, 1400W

Waste : 20mm with drain hose attached

**Unit Controls** 

: Switch for main power : Carel controller with digital readout