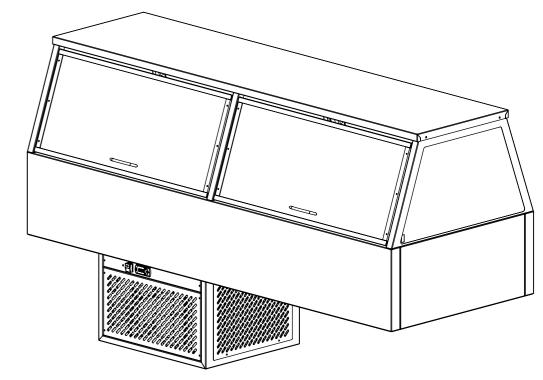

| ITEM NO. | PART NUMBER      | DESCRIPTION        | Rev | Drawing Number   | QTY. |
|----------|------------------|--------------------|-----|------------------|------|
| 1        | WCFS26SS-A002    | Body               | С   | WCFS26SS-D002    | 1    |
| 2        | WCFS26SS-A003    | Gantry             | D   | WCFS26SS-D003    | 1    |
| 3        | WCFS2xSS-CH-A001 | Compressor Housing | С   | WCFS2xSS-CH-A001 | 1    |