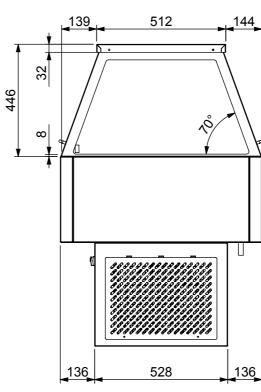

PART No: WCFS26SS-A001

DESCRIPTION:

DWG No: WCFS26SS-D001

Dwg. Issue 4

| REV. | REVISED BY | DATE       | REVISION DESCRIPTION                                           | STATUS |
|------|------------|------------|----------------------------------------------------------------|--------|
| D    | M Sheehan  | 23/08/2010 | Door opening system changed to nylon roller guides and channel |        |
| С    | C Booth    | 05/09/2006 | End profile angle changed from 72° to 70°                      |        |