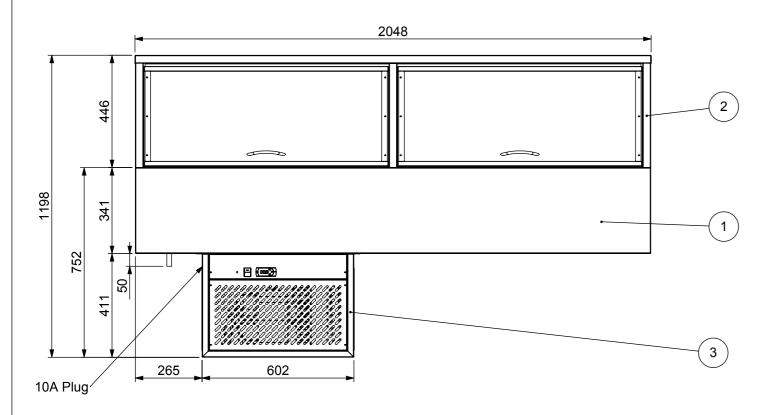

## **Product Details**

Electrical Connection: 10Amp Plug & Lead supplied : 230V, 5.9A, 1400W

Waste : 20mm with drain hose attached

**Unit Controls** 

: Switch for main power : Carel controller with digital readout

| ITEM NO. | PART NUMBER      | DESCRIPTION        | Rev | Drawing Number   | QTY. |
|----------|------------------|--------------------|-----|------------------|------|
| 1        | WCFS26SS-A002    | Body               | С   | WCFS26SS-D002    | 1    |
| 2        | WCFS26SS-A003    | Gantry             | D   | WCFS26SS-D003    | 1    |
| 3        | WCFS2xSS-CH-A001 | Compressor Housing | С   | WCFS2xSS-CH-A001 | 1    |