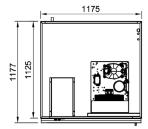

#### **Technical Data:**

Dimensions: W x D x H: Total Connected Load: Electrical Connection: 1175 x 1177 x 2360 2.4kW 240V 1Ø + N + E

- Keeps contents at a cool +2°C to +4°C in 20°C controlled environment
- The combination of an air curtain and fan forced refrigeration from the top, back and each side creates a uniform temperature within the refrigerator
- The door at the foot of the refrigerator assists with maintaining the internal temperature by minimising the loss of refrigerated air while still allowing a trolley to be rolled in and out and loaded without constantly opening the door
- For extended holding periods, a roller curtain is provided which magnetically seals opening opening to the top of the door
- Heater wire in cabinet fascia to prevent condensation
- L.E.D. lighting provides illumination to the interior
- Robust stainless steel construction
- · Fitted with roll-in roll-out to base of refrigerator
- Suits either a double 1/1 gastronorm trolley or 2 x 1/1 gastronorm trolleys (sold separately)
- Condensate drain is located on right hand side of the refrigerator as standard. Additionally the door to the foot of the refrigerator is right hand hinged as standard.
- The refrigerator an be ordered with left hand drain and hinged door by adding ".L" to code
- Condensate is to be plumbed to waste

Plan View

End Elevation

Due to continuous product research and development, the information contained herein is subject to change without notice

Tom Stoddart Pty Ltd. ABN 16 009690251 39 Forest Way, Karawatha 4117 Queensland Australia Tel : +61 7 3440 7600 Fax : +61 7 33441000 Web site: www.stoddart.com.au STODDART