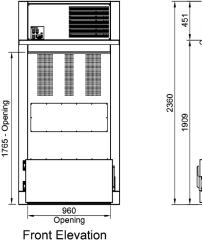

#### **Technical Data:**

Dimensions: W x D x H: Total Connected Load: Electrical Connection: 1175 x 1177 x 2360 2.4kW 240V 1Ø + N + E

- Keeps contents at a cool +2°C to +4°C in 20°C controlled environment
- The combination of an air curtain and fan forced refrigeration from the top, back and each side creates a uniform temperature within the refrigerator
- The door at the foot of the refrigerator assists with maintaining the internal temperature by minimising the loss of refrigerated air while still allowing a trolley to be rolled in and out and loaded without constantly opening the door
- For extended holding periods, a roller curtain is provided which magnetically seals opening opening to the top of the door
- Heater wire in cabinet fascia to prevent condensation
- L.E.D. lighting provides illumination to the interior
- Robust stainless steel construction
- · Fitted with roll-in roll-out to base of refrigerator
- Suits either a double 1/1 gastronorm trolley or 2 x 1/1 gastronorm trolleys (sold separately)
- Condensate drain is located on right hand side of the refrigerator as standard. Additionally the door to the foot of the refrigerator is right hand hinged as standard.
- The refrigerator an be ordered with left hand drain and hinged door by adding ".L" to code
- Condensate is to be plumbed to waste