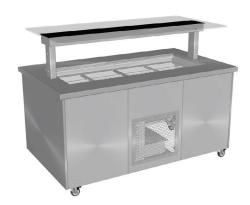

# Refrigerated

Stainless Top & Stainless Steel Panels

- Buffet unit is fitted with an under bench cold well, CR.CWCF.U.GSB
- Adjustable digital temperature controller allows food to be held between +2°C to +4°C in a maximum of 32°C ambient temperature
- The blown air design passes cold air over and under the food pans creating an even cooling effect
- · Fitted with a stainless steel gantry support frame and light surround
- 10mm toughened flat glass gantry fitted with high impact, low energy L.E.D. lighting
- Culinaire buffet units can be customised to suit any application (minimum dimensions of buffet unit shown below)
- Additional items can be incorporated into the buffet unit such as plate dispensers, plate shelves under, induction warming units, etc
- Internal framing is constructed from a heavy-duty stainless steel to endure the day to day use in a busy environment
- Heavy-duty non-marking 75mm swivel castors, two with brakes
- A ventilation grill is fitted to the base panels to ensure adequate ventilation to the refrigeration unit. Location will vary depending on the cold well size
- Removable condensate drip tray for water collection (no plumbing to waste required). Condensate container to be emptied between service periods
- Optional condensate burn off tray can be fitted to buffet unit at the time of manufacture

#### **Technical Data:**

Dimensions: W x D x H: 2400 x 1000 x 1260

Total Connected Load: 0.9kW

Electrical Connection: 10A plug & lead fitted

Due to continuous product research and development, the information contained herein is subject to change without notice