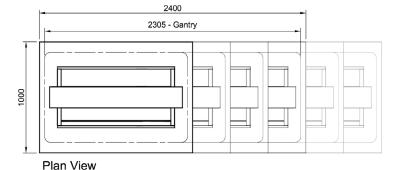

#### **Technical Data:**

Dimensions: W x D x H: 2400 x 1000 x 1260

Total Connected Load: 0.9kW

Electrical Connection: 10A plug & lead fitted

Due to continuous product research and development, the information contained herein is subject to change without notice