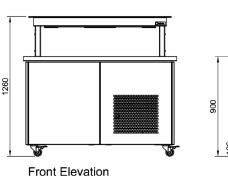

#### **Technical Data:**

Dimensions: W x D x H: 2400 x 1000 x 1260

Total Connected Load: 0.9kW

Electrical Connection: 10A plug & lead fitted

Due to continuous product research and development, the information contained herein is subject to change without notice