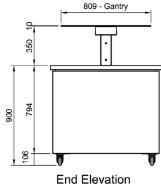

# Refrigerated

Stainless Top & Stainless Steel Panels

- Buffet unit is fitted with an under bench cold well, CR.CWCF.U.GSB
- Adjustable digital temperature controller allows food to be held between +2°C to +4°C in a maximum of 32°C ambient temperature
- The blown air design passes cold air over and under the food pans creating an even cooling effect
- · Fitted with a stainless steel gantry support frame and light surround
- 10mm toughened flat glass gantry fitted with high impact, low energy L.E.D. lighting
- Culinaire buffet units can be customised to suit any application (minimum dimensions of buffet unit shown below)
- Additional items can be incorporated into the buffet unit such as plate dispensers, plate shelves under, induction warming units, etc
- Internal framing is constructed from a heavy-duty stainless steel to endure the day to day use in a busy environment
- Heavy-duty non-marking 75mm swivel castors, two with brakes
- A ventilation grill is fitted to the base panels to ensure adequate ventilation to the refrigeration unit. Location will vary depending on the cold well size
- Removable condensate drip tray for water collection (no plumbing to waste required). Condensate container to be emptied between service periods
- Optional condensate burn off tray can be fitted to buffet unit at the time of manufacture