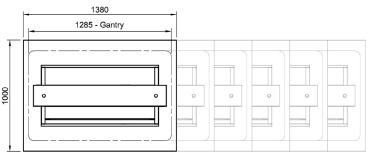

#### **Technical Data:**

Dimensions: W x D x H: Total Connected Load: **Electrical Connection:** 

1380 x 1000 x 1260 0.82kW 10A plug & lead fitted

Plan View

Due to continuous product research and development, the information contained herein is subject to change without notice