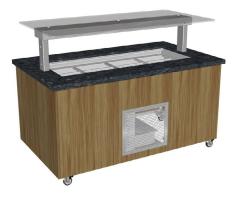

# CR.IBGJ.CWCF.U.GSF.3

**Refrigerated** 

**Island Buffet** 

Stone Top & Joinery Panels

#### **Product Code:**

CR = Culinaire Refrigerated IBGJ = Island Buffet -Granite Top - Joinery Cladding CWCF = Cold Well - Counter Line - Fan Forced U = Under Bench GSF = Flat Glass Gantry -Stainless Steel Fixings

### **Product Information:**

- Buffet unit is fitted with an under bench cold well, CR.CWCF.U.GSF
- Adjustable digital temperature controller allows food to be held between +2°C to +4°C in a maximum of 32°C ambient temperature
- The blown air design passes cold air over and under the food pans creating an even cooling effect
- Fitted with a stainless steel gantry support frame and light surround
- 10mm toughened flat glass gantry fitted with high impact, low energy L.E.D. lighting
- Culinaire buffet units can be customised to suit any application (minimum dimensions of buffet unit shown below)
- Additional items can be incorporated into the buffet unit such as plate dispensers, plate shelves under, induction warming units, etc
- Internal framing is constructed from a heavy-duty stainless steel to endure the day to day use in a busy environment
- Heavy-duty non-marking 75mm swivel castors, two with brakes
- A ventilation grill is fitted to the base panels to ensure adequate ventilation to the refrigeration unit. Location will vary depending on the cold well size
- Removable condensate drip tray for water collection (no plumbing to waste required). Condensate container to be emptied between service periods
- Optional condensate burn off tray can be fitted to buffet unit at the time of manufacture
- Stoddart has a selection of standard stone tops and pre-finished melamine boards available, or specify finishes to suit your decor (prices may vary)