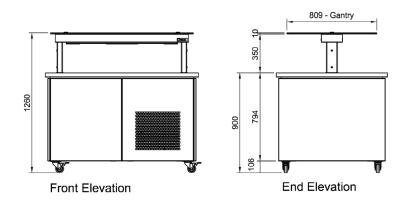

#### **Technical Data:**

Dimensions: W x D x H: Total Connected Load: **Electrical Connection:** 

1380 x 1000 x 1260 0.82kW 10A plug & lead fitted

### **Product Information:**

- Buffet unit is fitted with an under bench cold well, CR.CWCF.U.GSF
- Adjustable digital temperature controller allows food to be held between +2°C to +4°C in a maximum of 32°C ambient temperature
- The blown air design passes cold air over and under the food pans creating an even cooling effect
- Fitted with a stainless steel gantry support frame and light surround
- 10mm toughened flat glass gantry fitted with high impact, low energy L.E.D. lighting
- Culinaire buffet units can be customised to suit any application (minimum dimensions of buffet unit shown below)
- Additional items can be incorporated into the buffet unit such as plate dispensers, plate shelves under, induction warming units, etc
- Internal framing is constructed from a heavy-duty stainless steel to endure the day to day use in a busy environment
- Heavy-duty non-marking 75mm swivel castors, two with brakes
- A ventilation grill is fitted to the base panels to ensure adequate ventilation to the refrigeration unit. Location will vary depending on the cold well size
- Removable condensate drip tray for water collection (no plumbing to waste required). Condensate container to be emptied between service periods
- Optional condensate burn off tray can be fitted to buffet unit at the time of manufacture
- Stoddart has a selection of standard stone tops and pre-finished melamine boards available, or specify finishes to suit your decor (prices may vary)