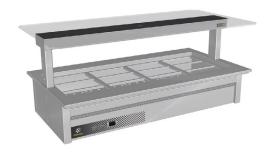

#### **Product Information:**

- This display is designed to be installed into a cut out in a new or existing bench top which allows for simple installation
- Pans are recessed to minimise water condensation on surrounding bench top
- Double skinned air insulated on all sides to minimise heat to external panels
- Robust construction from 304 grade stainless steel with a No.4 finish
- Adjustable digital temperature controller allows food to be held between +65°C to +90°C (food must be heated above 65°C before being placed in the bain marie)
- Wet or dry operation (temperature varies greatly when run dry, should not be left unattended for long periods of time)
- Fitted with 10mm thick toughened glass gantry with overhead Quartz IR heat lamps to provide heat and illumination to the product below
- Individual On/Off switches to operate bain marie and overhead gantry heat lamps
- Overhead heat lamps are fully adjustable via a solid-state voltage controller for accurate temperature selection
- Water inlet at opposite end to drain for ease of cleaning
- Ready for connection to hot water inlet and waste, valves supplied loose for onsite connection to services
- Suits gastronorm pans up to 150mm deep (sold separately)

#### **Technical Data:**

Dimensions: W x D x H: 1877 x 825 x 661 Cutout Dimensions: 1860 x 805 Total Connected Load: 4.95kW

240V 3Ø + N + E Electrical Connection:

Phase 1 Connection: Phase 2 Connection:

Phase 3 Connection: