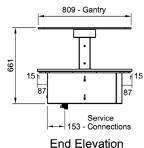

#### **Technical Data:**

Dimensions: W x D x H: 1877 x 825 x 661 Cutout Dimensions: 1860 x 805 Total Connected Load: 4.95kW

240V 3Ø + N + E Electrical Connection:

Phase 1 Connection: Phase 2 Connection:

Phase 3 Connection:

Water Connection: 15mm Waste Connection: 50mm

Plan View

Due to continuous product research and development, the information contained herein is subject to change without notice