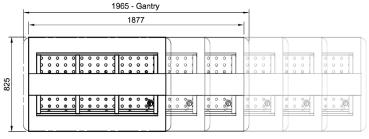

#### **Technical Data:**

Dimensions: W x D x H: 1877 x 825 x 661 Cutout Dimensions: 1860 x 805 Total Connected Load: 4.95kW

240V 3Ø + N + E Electrical Connection:

Phase 1 Connection: Phase 2 Connection:

Phase 3 Connection:

Water Connection: 15mm Waste Connection: 50mm

Plan View

Due to continuous product research and development, the information contained herein is subject to change without notice