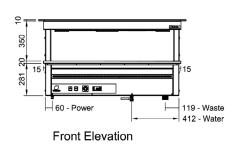

#### **Technical Data:**

Dimensions: W x D x H: 1877 x 825 x 661 Cutout Dimensions: 1860 x 805 Total Connected Load: 4.95kW

240V 3Ø + N + E Electrical Connection:

Phase 1 Connection: Phase 2 Connection:

Phase 3 Connection:

Water Connection: 15mm Waste Connection: 50mm

Plan View

Due to continuous product research and development, the information contained herein is subject to change without notice