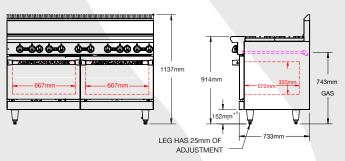

#### **TECHNICAL DATA:**

**Dimensions (W x D x H):** 1524 x 828 x 1137

Total Weight: 344 Kg

Burners: 6 x 26MJ/Hr burners
609mm wide, 16mm thick
42MJ/Hr Griddle plate

**Oven:** 2 x 25MJ/Hr

667 x 572 x 337mm cavity