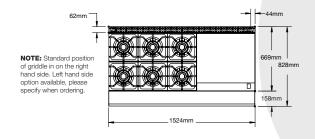

#### **TECHNICAL DATA:**

**Dimensions (W x D x H):** 1524 x 828 x 1137

Total Weight: 344 Kg

Burners: 6 x 26MJ/Hr burners
609mm wide, 16mm thick
42MJ/Hr Griddle plate

**Oven:** 2 x 25MJ/Hr

667 x 572 x 337mm cavity