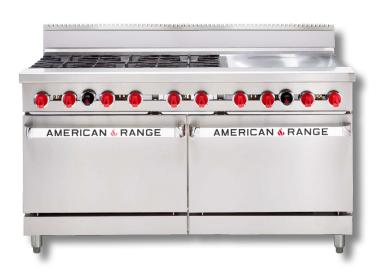

## AMERICAN RANGE

The 60" Oven Range Series is designed for heavy duty use and performance. All the latest technology is incorporated to provide the best value for money.

Quality, dependability and customer satisfaction make American Range the ultimate choice.

#### **FEATURES & BENEFITS:**

- 303mm open burners / highly polished 16mm thick steel griddle plate over double integrated static oven
- All stainless steel front, sides, rear flue
- Heavy gauge welded frame construction with heavy duty stainless steel landing ledge
- Chrome plated steel legs
- Removable stainless steel door for easy cleaning
- Oven thermostat controls temperature from 70°C 260°C
- Two chrome plated oven racks in enamelled oven bottom, sides, back and door liner
- Two piece, lift-off easy clean burners
- Removable full width drip pan under open burners and grease drawer for griddles
- Open burner Manually lit, No pilot, with flame failure. Simple - low maintenance
- Griddle burner Piezo ignition with pilot
- Oven burner Piezo ignition with pilot