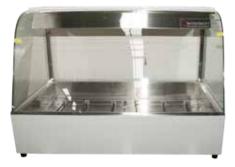

## Curved Profile Hot Food Display

Quartz infra-red overhead heating lamps

Precise thermostat control

Multiple element design

The Woodson curved glass hot food display presents products superbly, in addition to ensuring all the standard bain marie features remain.

## **FEATURES & BENEFITS**

- Fully sealed toughened glass used throughout for maximum safety and hygiene
- Radiused bottom glass channel for ease of cleaning
- Stainless steel construction with dual skin airinsulated bain marie tank for improved safety
- Multiple element design means unit will continue to operate in the event of single element failure
- Supplied with rear sliding glass doors on rollers for council compliance
- Thermostat controls with clear temperature readout
- 15mm drain with downward emptying tap
- Overhead heat lamps wired to maximise light, heat and reliability with lamp guard
- Full size gastronorm cavity to take choice of 65mm and 100mm pan combinations (pans not included)
- Easy to service via rear access panel
- Identical footprint to other Woodson food bar models
- Can be run both wet and dry
- 2 & 3 bay supplied with 10 amp plug & lead
- 4, 5 & 6 bay supplied with 15 amp plug & lead

## Curved Profile Hot Food Display

| MODEL   | DESCRIPTION                                 | DIMENSIONS (mm)<br>(w x d x h) | POWER          |
|---------|---------------------------------------------|--------------------------------|----------------|
| W.HFC22 | 2 module unit with rear sliding glass doors | 705 x 600 x 725                | 1.5kW - 10 Amp |
| W.HFC23 | 3 module unit with rear sliding glass doors | 1030 x 600 x 725               | 2.4kW - 10 Amp |
| W.HFC24 | 4 module unit with rear sliding glass doors | 1355 x 600 x 725               | 3.0kW - 15 Amp |
| W.HFC25 | 5 module unit with rear sliding glass doors | 1680 x 600 x 725               | 3.3kW - 15 Amp |
| W.HFC26 | 6 module unit with rear sliding glass doors | 2005 x 600 x 725               | 3.6kW - 15 Amp |