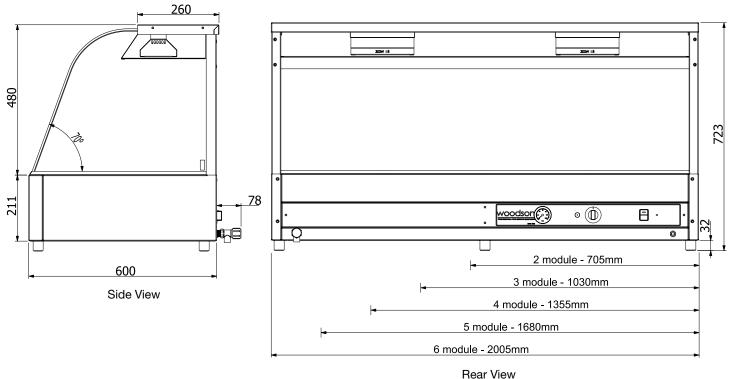

## Curved Profile Hot Food Display

| MODEL   | DESCRIPTION                                 | DIMENSIONS (mm)<br>(w x d x h) | POWER          |
|---------|---------------------------------------------|--------------------------------|----------------|
| W.HFC22 | 2 module unit with rear sliding glass doors | 705 x 600 x 725                | 1.5kW - 10 Amp |
| W.HFC23 | 3 module unit with rear sliding glass doors | 1030 x 600 x 725               | 2.4kW - 10 Amp |
| W.HFC24 | 4 module unit with rear sliding glass doors | 1355 x 600 x 725               | 3.0kW - 15 Amp |
| W.HFC25 | 5 module unit with rear sliding glass doors | 1680 x 600 x 725               | 3.3kW - 15 Amp |
| W.HFC26 | 6 module unit with rear sliding glass doors | 2005 x 600 x 725               | 3.6kW - 15 Amp |