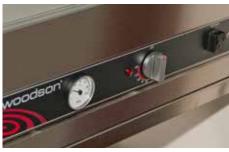

## **FEATURES & BENEFITS**

- Fully sealed toughened glass used throughout for maximum safety and hygiene
- Radiused bottom glass channel for ease of cleaning
- Stainless steel construction with dual skin airinsulated bain marie tank for improved safety
- Multiple element design means unit will continue to operate in the event of single element failure
- Supplied with rear sliding glass doors on rollers for council compliance
- Thermostat controls with clear temperature readout
- 15mm drain with downward emptying tap
- Overhead heat lamps wired to maximise light, heat and reliability with lamp guard
- Full size gastronorm cavity to take choice of 65mm and 100mm pan combinations (pans not included)
- Easy to service via rear access panel
- Identical footprint to other Woodson food bar models
- Can be run both wet and dry
- 2 & 3 bay supplied with 10 amp plug & lead
- 4, 5 & 6 bay supplied with 15 amp plug & lead