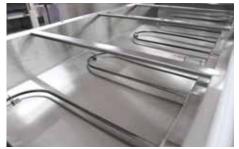

## **FEATURES & BENEFITS**

- Fully sealed toughened glass used throughout for maximum safety and hygiene
- Radiused bottom glass channel for ease of cleaning
- Stainless steel construction with dual skin airinsulated bain marie tank for improved safety
- Multiple element design means unit will continue to operate in the event of single element failure
- Supplied with rear sliding glass doors on rollers for council compliance
- Thermostat controls with clear temperature readout
- 15mm drain with downward emptying tap
- Overhead heat lamps wired to maximise light, heat and reliability with lamp guard
- Full size gastronorm cavity to take choice of 65mm and 100mm pan combinations (pans not included)
- Easy to service via rear access panel
- Identical footprint to other Woodson food bar models
- Can be run both wet and dry
- 2 & 3 bay supplied with 10 amp plug & lead
- 4, 5 & 6 bay supplied with 15 amp plug & lead