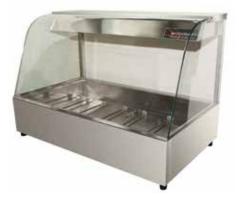

## Curved Profile Hot Food Display

Quartz infra-red overhead heating lamps

Precise thermostat control

Multiple element design

The Woodson curved glass hot food display presents products superbly, in addition to ensuring all the standard bain marie features remain.

## **FEATURES & BENEFITS**

- Fully sealed toughened glass used throughout for maximum safety and hygiene
- Radiused bottom glass channel for ease of cleaning
- Stainless steel construction with dual skin airinsulated bain marie tank for improved safety
- Multiple element design means unit will continue to operate in the event of single element failure
- Supplied with rear sliding glass doors on rollers for council compliance
- Thermostat controls with clear temperature readout
- 15mm drain with downward emptying tap
- Overhead heat lamps wired to maximise light, heat and reliability with lamp guard
- Full size gastronorm cavity to take choice of 65mm and 100mm pan combinations (pans not included)
- Easy to service via rear access panel
- Identical footprint to other Woodson food bar models
- Can be run both wet and dry
- 2 & 3 bay supplied with 10 amp plug & lead
- 4, 5 & 6 bay supplied with 15 amp plug & lead

## Curved Profile Hot Food Display

| MODEL   | DESCRIPTION                                 | DIMENSIONS (mm)<br>(w x d x h) | POWER          |
|---------|---------------------------------------------|--------------------------------|----------------|
| W.HFC22 | 2 module unit with rear sliding glass doors | 705 x 600 x 725                | 1.5kW - 10 Amp |
| W.HFC23 | 3 module unit with rear sliding glass doors | 1030 x 600 x 725               | 2.4kW - 10 Amp |
| W.HFC24 | 4 module unit with rear sliding glass doors | 1355 x 600 x 725               | 3.0kW - 15 Amp |
| W.HFC25 | 5 module unit with rear sliding glass doors | 1680 x 600 x 725               | 3.3kW - 15 Amp |
| W.HFC26 | 6 module unit with rear sliding glass doors | 2005 x 600 x 725               | 3.6kW - 15 Amp |