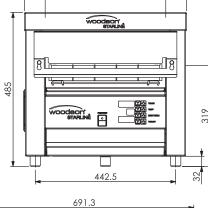

#### SPECIFICATIONS

kW 6Amps 25Width 510mmDepth 570mmHeight 485mm

The Bun 25 is Star line's reliable countertop unit, designed especially for toasting hamburger buns. It creates a more accessible and functional workspace for your kitchen.

#### \*OPTIONS

• Optional factory fitted single phase 32 Amp 3 pin plug with 2 metre lead (must be selected at time of order)

We reserve the right to alter specifications of products without notice. All dimensions are in mm.