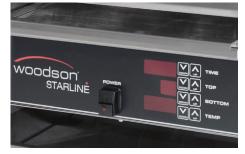

With variable top and bottom temperature control as well as belt speed control, and turbo fan cooled features, the Bun 25 is a commercial kitchen's ultimate hamburger bun toasting unit.