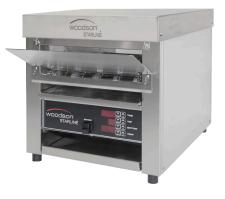

# Woodson' STARLINE

Front loading / exiting

Belt and temperature control

#### SPECIFICATIONS

kW 6Amps 25Width 510mmDepth 570mmHeight 485mm

The Bun 25 is Star line's reliable countertop unit, designed especially for toasting hamburger buns. It creates a more accessible and functional workspace for your kitchen.

#### FEATURES & BENEFITS

- Front loading, front exiting conveyor toaster ideal for hamburger buns
- Long life metal incaloy elements for continuous use
- Available in 25 Amp model
- Variable top and bottom independent temperature controls
- Variable speed belt control
- Stainless steel construction
- Chamber clearance of 55mm
- Capable of producing over 250 buns per hour
- Supplied with no plug or lead for hard wiring on site by a qualified electrician. Optional factory fitted plug and lead is available, see below\*