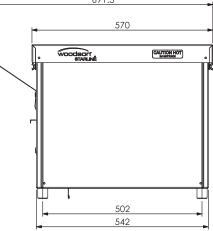

#### SPECIFICATIONS

kW 6Amps 25Width 510mmDepth 570mmHeight 485mm

The Bun 25 is Star line's reliable countertop unit, designed especially for toasting hamburger buns. It creates a more accessible and functional workspace for your kitchen.

#### \*OPTIONS

• Optional factory fitted single phase 32 Amp 3 pin plug with 2 metre lead (must be selected at time of order)

We reserve the right to alter specifications of products without notice. All dimensions are in mm.