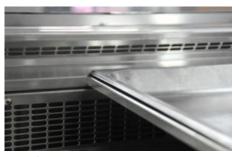

## Self Serve Flat Deck Cold Food Display

The Woodson buffet style cold well self serve unit uses unique refrigeration principles to ensure food is always kept at the required temperature.

Cool air is blown above the produce

Removable floor panels for easy cleaning

Cool air is blown below the product