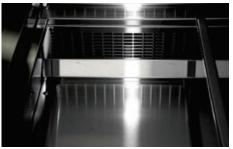

Removable floor panels for easy cleaning

Cool air is blown below the product

## **FEATURES & BENEFITS**

- Refrigerated ingredient well with cold air blowing over and below 100mm deep gastronorm pans
- Unique full-length evaporator coil
- Self contained end mounted refrigeration system
- All stainless steel body construction in bright annealed finish
- Adjustable micro-processor control with digital temperature display
- Easy to clean design with liftout floor panels
- Ideal for back of house use in plating and dish assembly
- Refrigeration unit supplied with well drain and hose for connection to waste
- Supplied with removable acrylic well covers to seal cold well when not in use
- Rated to operate at ambient temperatures up to 32°C
- Adjustable digital controller designed to hold temperature accurately between 2°C and 5°C