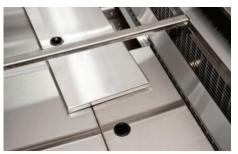

## **FEATURES & BENEFITS**

- Refrigerated ingredient well with cold air blowing over and below 100mm deep gastronorm pans
- Unique full-length evaporator coil
- Self contained end mounted refrigeration system
- All stainless steel body construction in bright annealed finish
- Adjustable micro-processor control with digital temperature display
- Easy to clean design with liftout floor panels
- Ideal for back of house use in plating and dish assembly
- Refrigeration unit supplied with well drain and hose for connection to waste
- Supplied with removable acrylic well covers to seal cold well when not in use
- Rated to operate at ambient temperatures up to 32°C
- Adjustable digital controller designed to hold temperature accurately between 2°C and 5°C