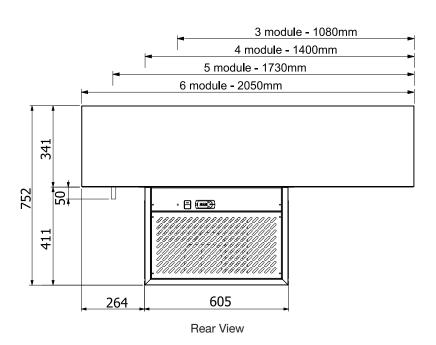

## Self Serve Flat Deck Cold Food Display

| MODEL     | DESCRIPTION                       | DIMENSIONS (mm)<br>(w x d x h) | POWER           |
|-----------|-----------------------------------|--------------------------------|-----------------|
| W.CFSSN23 | 3 module unit with blown air well | 1070 x 800 x 755               | 1.0kW - 4.2 Amp |
| W.CFSSN24 | 4 module unit with blown air well | 1400 x 800 x 755               | 1.0kW - 4.2 Amp |
| W.CFSSN25 | 5 module unit with blown air well | 1720 x 800 x 755               | 1.0kW - 4.2 Amp |
| W.CFSSN26 | 6 module unit with blown air well | 2050 x 800 x 755               | 1.0kW - 4.2 Amp |