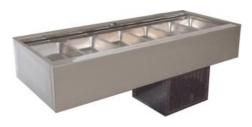

## Self Serve Flat Deck Cold Food Display

| MODEL     | DESCRIPTION                       | DIMENSIONS (mm)<br>(w x d x h) | POWER           |
|-----------|-----------------------------------|--------------------------------|-----------------|
| W.CFSSN23 | 3 module unit with blown air well | 1070 x 800 x 755               | 1.0kW - 4.2 Amp |
| W.CFSSN24 | 4 module unit with blown air well | 1400 x 800 x 755               | 1.0kW - 4.2 Amp |
| W.CFSSN25 | 5 module unit with blown air well | 1720 x 800 x 755               | 1.0kW - 4.2 Amp |
| W.CFSSN26 | 6 module unit with blown air well | 2050 x 800 x 755               | 1.0kW - 4.2 Amp |