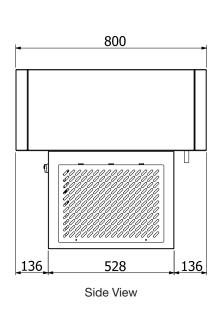

## Self Serve Flat Deck Cold Food Display

| MODEL     | DESCRIPTION                       | DIMENSIONS (mm)<br>(w x d x h) | POWER           |
|-----------|-----------------------------------|--------------------------------|-----------------|
| W.CFSSN23 | 3 module unit with blown air well | 1070 x 800 x 755               | 1.0kW - 4.2 Amp |
| W.CFSSN24 | 4 module unit with blown air well | 1400 x 800 x 755               | 1.0kW - 4.2 Amp |
| W.CFSSN25 | 5 module unit with blown air well | 1720 x 800 x 755               | 1.0kW - 4.2 Amp |
| W.CFSSN26 | 6 module unit with blown air well | 2050 x 800 x 755               | 1.0kW - 4.2 Amp |