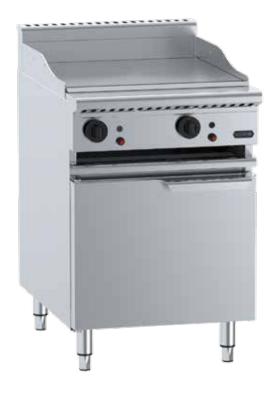

## Grill Plates

The VERRO premium fusion series grill plates deliver the best in quality, performance and durability. All units are constructed from AISI 304 grade stainless steel and feature a heavy duty top welded seamless grill plate which is of exceptional finish. Heat retention throughout the plate is maximised and uniformly distributed, while plate wrap around is 3mm stainless steel.

| MODEL  | LENGTH | DEPTH | HEIGHT | GAS CONSUMPTION (Mj/h) |     |
|--------|--------|-------|--------|------------------------|-----|
|        | (mm)   | (mm)  | (mm)   | NG                     | LPG |
| VGRP-3 | 300    | 840   | 1030   | 22                     | 22  |
| VGRP-6 | 600    | 840   | 1030   | 44                     | 44  |
| VGRP-9 | 900    | 840   | 1030   | 66                     | 66  |