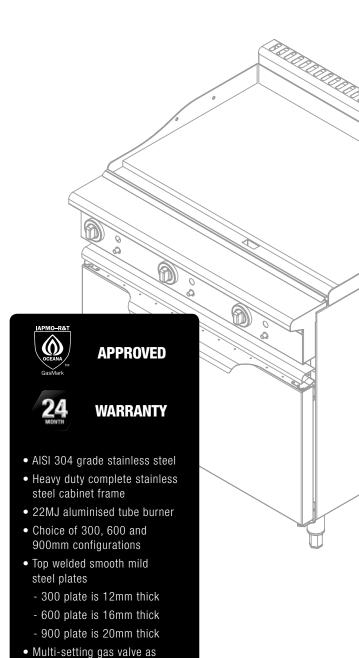

## Grill Plates

The VERRO premium fusion series grill plates deliver the best in quality, performance and durability. All units are constructed from AISI 304 grade stainless steel and feature a heavy duty top welded seamless grill plate which is of exceptional finish. Heat retention throughout the plate is maximised and uniformly distributed, while plate wrap around is 3mm stainless steel.

## Options

- Castors
- Plinth mounted
- Custom made sizes

standard allowing for greater regulation of flame setting
• Piezo ignition and flame failure device

Easy to clean fat spillage trays
Easy access to all components for servicing and adjustment