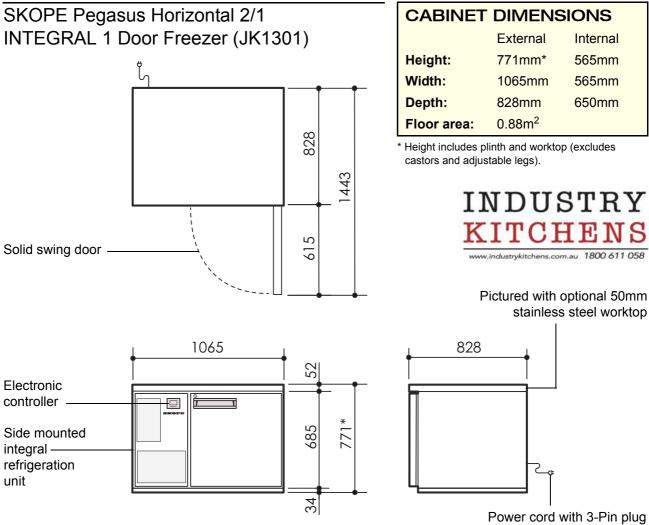

## PG200HF

**SIXOPPE**<sup>®</sup> Refrigeration

Copyright © 2012 SKOPE Industries Limited

| CABINET SPECIFICATIONS      |                                                                       |
|-----------------------------|-----------------------------------------------------------------------|
| Refrigeration system:       | Electronic controlled, side mounted, integral refrigeration unit      |
| Refrigerant:                | R404A / 750g                                                          |
| Nominal capacity:           | 180 Watts @ -30°C SST                                                 |
| Cabinet internal volume:    | 210 litres                                                            |
| Insulation:                 | 60mm thick, high density cyclo-isopentane polyurethane foam           |
| Cabinet temperature range:  | -18°C to -21°C up to 43°C ambient                                     |
| Drainage:                   | No plumbing required                                                  |
| Electrical:                 | 230-240 Volts a.c. 50 Hz, 3.00 Amps                                   |
| Internal lighting:          | n.a.                                                                  |
| Internal door opening size: | 1 door opening: 565mm high x 565mm wide                               |
| Door:                       | Solid stainless steel, self-closing door (with key lock) - RH hinged  |
| Worktop (optional):         | Optional 50mm square edged stainless steel worktop                    |
| Shelves:                    | Two levels of non-tip, adjustable tray slides and/or shelves per door |
| Weight:                     | 132 kg                                                                |