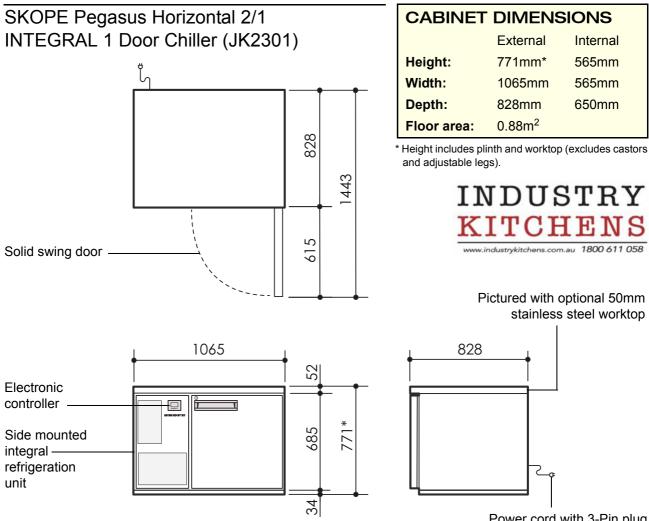

## PG200HC

**SIKOPPE**<sup>®</sup> Refrigeration

Copyright © 2012 SKOPE Industries Limited

Power cord with 3-Pin plug

| CABINET SPECIFICATIONS      |                                                                       |
|-----------------------------|-----------------------------------------------------------------------|
| Refrigeration system:       | Electronic controlled, side mounted, integral refrigeration unit      |
| Refrigerant:                | R134a / 450g                                                          |
| Nominal capacity:           | 447 Watts @ -10°C SST                                                 |
| Cabinet internal volume:    | 210 litres                                                            |
| Insulation:                 | 60mm thick, high density cyclo-isopentane polyurethane foam           |
| Cabinet temperature range:  | +1°C to +4°C up to 43°C ambient                                       |
| Drainage:                   | No plumbing required                                                  |
| Electrical:                 | 230-240 Volts a.c. 50 Hz, 2.54 Amps                                   |
| Internal lighting:          | n.a.                                                                  |
| Internal door opening size: | 1 door opening: 565mm high x 565mm wide                               |
| Door:                       | Solid stainless steel, self-closing door (with key lock) - RH hinged  |
| Worktop (optional):         | Optional 50mm square edged stainless steel worktop                    |
| Shelves:                    | Two levels of non-tip, adjustable tray slides and/or shelves per door |
| Weight:                     | 120 kg                                                                |