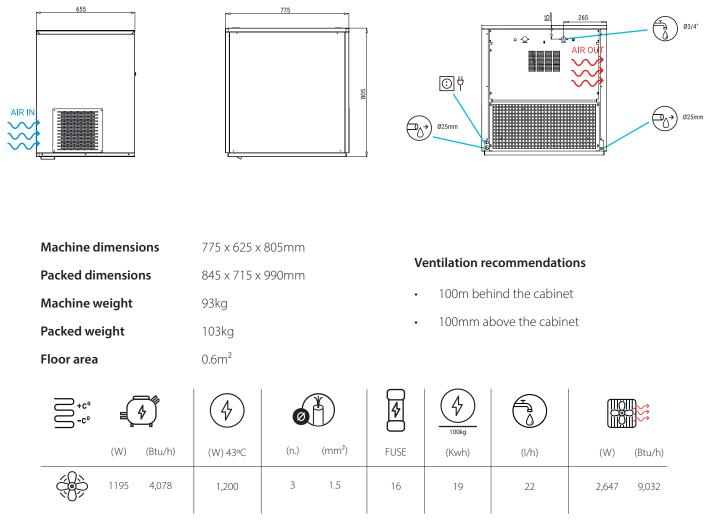

# INDUSTRY KITCH FI

www.industrykitchens.com.au 1800 611 058

**Ice Specifications** 

Electrical Safety & EMC Regulatory Compliance Mark

2 Year Warranty Protection Parts & Labour