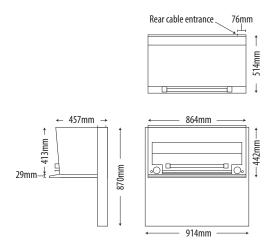

#### **DIMENSIONS**

External Dimension: 864W x 457D x 413H mm Clearance: Sides: 178mm, Back: 51mm

#### **TECHNICAL DATA**

Power supply: 415V, 2 Phase, 50Hz

Total Output: 7kW Shipping weight: 95kg

SPECIFICATIONS ARE SUBJECT TO CHANGE WITHOUT NOTICE.