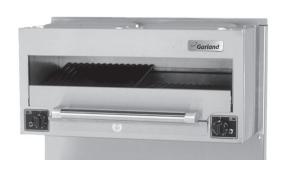

Electric salamander broiler with dual controlled Solar Ray heating elements. All Stainless steel construction, 34" (864mm) wide with fixed position broiling rack. Available wall mounted or counter mounted.

#### STANDARD FEATURES

- Stainless steel exterior
- Six metal sheath elements, 3 over each half of broiler rack, 1.16 kW each, (3.5 kW per side, 7.0 kW total)
- Elements are controlled by two 3-heat switch controls, one for each half of the broiler rack
- Fixed position broiling rack with flat or easy view tilt position, roll-in, rollout rack
- Large capacity removable grease pan
- Heat resistant, cool touch handle with easy grip shape
- 102mm sanitary legs

# 864mm WIDE ELECTRIC SALAMANDER