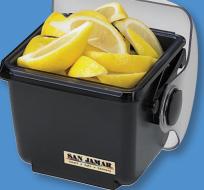

## **BD2002**

 Connectors provide modularity between Mini Dome, Dome and snap-on caddies.

Due to our policy of continuous product development, all specifications are subject to change without notice.