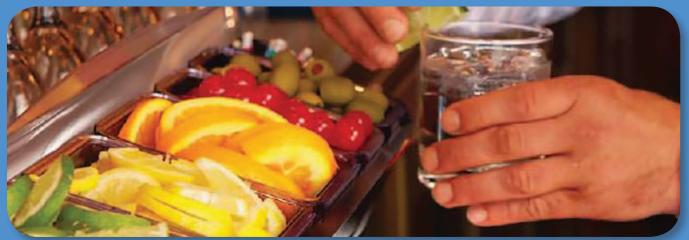

### San Jamar offer a range of excellent systems for food and bar service.

The Dome Garnish Centre units are the all-in-one solution designed by bartenders to offer the most efficient and flexible dispensing.

Dome features a patented dome lid that rotates back for easy access and increased capacity when closed. Optional snap-in caddies store straws, stirrers, picks etc. Use standard size trays to keep food chilled or optional deep trays for more capacity - the choice is yours.

## **BD4006S**

- The domed lid rotates back for easy access and increased capacity when closed.
- Use standard size trays to keep food chilled or deep trays for extra capacity.
- Integrated optional snap-on caddies store straws, stirrers and picks.