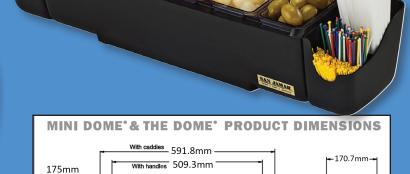

Tailor the Dome to suit your venue's requirements. Mini Dome provides the easy economical way to add storage and capability to your Dome unit as a snap-on or standalone.

#### SYDNEY OFFICE:

Mini

Dome

UNIT 26, 7-9 PERCY STREET, AUBURN, NSW 2144 AUSTRALIA T: +61 2 8737 4666 F: +61 2 8737 4646 E: sales@fsm-pl.com.au W: www.fsm-pl.com.au

#### QUEENSLAND:

T: 0400 099 992 E: sales @fsm-pl.com.au W: www.fsm-pl.com.au

199.6mm

. 180.1m

– 201.9mm

The Dome®

Footprint 95.3 D x 257.3mm W