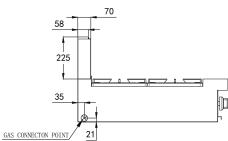

#### **DIMENSIONS & WEIGHT**

External Dimension: 300W x 803D x 455H mm

Net Weight: 31.8kg

Working height: 910mm (+/-15mm with stand)

Combustible wall clearance: Side: 150mm, Rear: 150mm

**TECHNICAL DATA** 

Gas Type: Natural or Propane

Total Output(MJ/hr): Natural Gas Propane Gas

48

Burner Ratings (MJ/hr): Natural Gas Ignition Type Propane Gas Open Burner (MJ/hr): Manual

Gas Connection: 3/4" Female

AGA approval number: AGA 6652 G