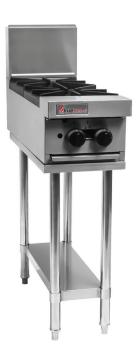

### 300mm WIDE 2 BURNER MODULAR TOP

Stand sold separately

#### **DIMENSIONS & WEIGHT**

External Dimension: 300W x 803D x 455H mm

Net Weight: 31.8kg

Working height: 910mm (+/-15mm with stand)

Combustible wall clearance: Side: 150mm, Rear: 150mm

**TECHNICAL DATA** 