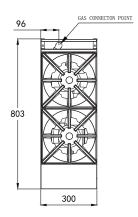

#### **DIMENSIONS & WEIGHT**

External Dimension: 300W x 803D x 455H mm

Net Weight: 31.8kg

Working height: 910mm (+/-15mm with stand)

Combustible wall clearance: Side: 150mm, Rear: 150mm

**TECHNICAL DATA** 

### 300mm WIDE 2 BURNER MODULAR TOP

Stand sold separately