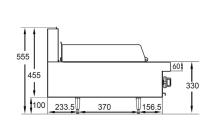

#### **DIMENSIONS & WEIGHT**

External Dimension: 300W x 803D x 455H mm

Net Weight: 31.8kg

Working height: 910mm (+/-15mm with stand)

Combustible wall clearance: Side: 150mm, Rear: 150mm

**TECHNICAL DATA** 

#### **SHIPPING DATA**

Shipping Weight: 46kg

Shipping Dimensions: 380W x 900D x 590H mm