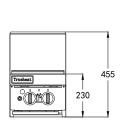

#### **DIMENSIONS & WEIGHT**

External Dimension: 300W x 803D x 455H mm

Net Weight: 31.8kg

Working height: 910mm (+/-15mm with stand)

Combustible wall clearance: Side: 150mm, Rear: 150mm

**TECHNICAL DATA** 