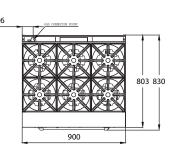

#### **DIMENSIONS & WEIGHT**

External Dimension: 900W x 830D x 1135H mm

Net Weight: 177kg

Working height: 910mm

Oven Interior: 660W x 540D x 320H mm

Combustible wall clearance: Side: 150mm, Rear: 150mm