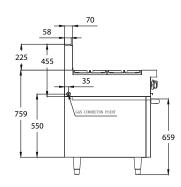

#### **DIMENSIONS & WEIGHT**

External Dimension: 900W x 830D x 1135H mm

Net Weight: 177kg

Working height: 910mm

Oven Interior: 660W x 540D x 320H mm

Combustible wall clearance: Side: 150mm, Rear: 150mm

Gas Connection: 3/4" Female

AGA approval number: AGA 6652 G