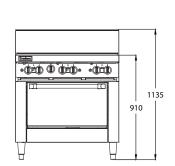

#### **DIMENSIONS & WEIGHT**

External Dimension: 900W x 830D x 1135H mm

Net Weight: 177kg

Working height: 910mm

Oven Interior: 660W x 540D x 320H mm

Combustible wall clearance: Side: 150mm, Rear: 150mm