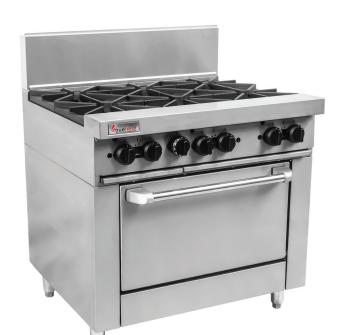

**RC SERIES** 

The Australian owned and designed\* Trueheat RC Series of Gas Cooking Equipment has been developed for the restaurant and cafe market with a high quality finish, designed to fulfill the busy demands within a commercial kitchen.

Powerful 24MJ/hr open burners with individual standing pilots included. 100% Flame failure controls included as standard. Matt finish premium look cast iron trivets radiant heat and design makes it easy to move pots around the surface

Static oven with two oven racks fit to removable vertical rack guides which provide 3 rack heights. Oven racks are fabricated from 304 stainless steel. Interior oven panels are coated with black vitreous enamel for ease of cleaning.