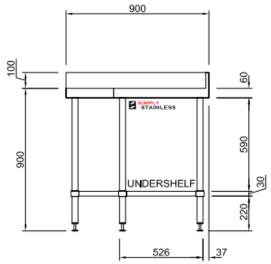

| CORNER BENCH |              |                                                |
|--------------|--------------|------------------------------------------------|
| 04           | Product Code | Dimensions                                     |
|              | 04.6.0900    | 900mm x 600mm x 900mm                          |
|              | 04.7.0900    | 900mm x 700mm x 900mm (150mm bevelled upstand) |