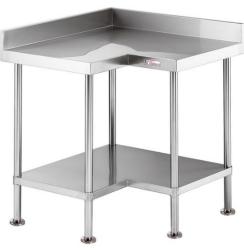

| CORNER BENCH |              |                                                |
|--------------|--------------|------------------------------------------------|
| 04           | Product Code | Dimensions                                     |
|              | 04.6.0900    | 900mm x 600mm x 900mm                          |
|              | 04.7.0900    | 900mm x 700mm x 900mm (150mm bevelled upstand) |