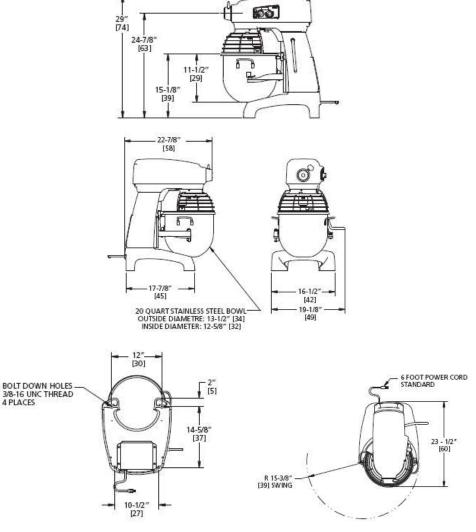

## **DIMENSIONAL DRAWING**

## TECHNICAL DATA

| Bowl size           | 20 quart                                       |
|---------------------|------------------------------------------------|
| Speeds              | 3 fixed plus stir speed with SHIFT-ON-THE-FLY™ |
| Timer               | 15 minute SMART<br>TIMER™                      |
| Safety guard        | Stainless steel bowl guard, easy-on-easy-off   |
| Standard inclusions | Stainless Steel Bowl<br>(BOWL-HL20)            |
|                     | B-Beater (BBEATER-<br>HL20)                    |
|                     | Stainless Steel D-Whip (DWHIP-HL20)            |
|                     | ED-Dough Hook<br>(EDDOUGH-HL20)                |
| Drive mechanism     | Gear driven                                    |
| Motor size          | 0.37 kW                                        |
| Power supply        | 240/50/1 - 10amp (max<br>5amps)                |
| Power cord          | 10amp plug & cord included                     |
| Shipping weight     | 127 kg                                         |