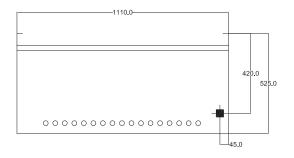

#### **SPECIFICATIONS**

| Dimensions (WxDxH) | IIIO x 525 x 445 mm           |
|--------------------|-------------------------------|
| Grid Size (WxD)    | 850 x 370 mm                  |
| Positions          | Movable ratchet – 5 positions |