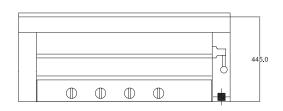

#### **SPECIFICATIONS**

| Dimensions (WxDxH) | IIIO x 525 x 445 mm           |
|--------------------|-------------------------------|
| Grid Size (WxD)    | 850 x 370 mm                  |
| Positions          | Movable ratchet – 5 positions |