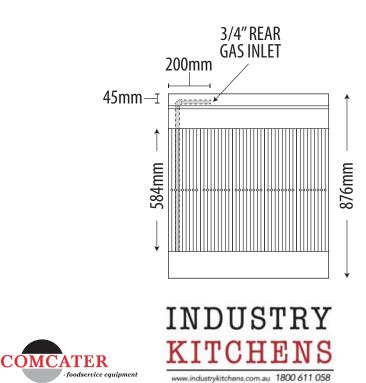

| DIMENSIONS                                              |                 |                 |
|---------------------------------------------------------|-----------------|-----------------|
| External Dimension: 762W x 876D x 1153H (with stand) mm |                 |                 |
| Working height : 915mm                                  |                 |                 |
| Combustible wall clearance: Side: 152mm, Rear: 152mm    |                 |                 |
| TECHNICAL DATA                                          |                 |                 |
| Gas Type: Natural or Propane                            |                 |                 |
| Total Output:                                           | Natural<br>80MJ | Propane<br>80MJ |
| Burner Ratings:<br>Open Burner                          | Natural<br>16MJ | Propane<br>16MJ |
| Gas Connection: ¾"                                      |                 |                 |
| SHIPPING DATA                                           |                 |                 |
| Shipping Weight: 120kg                                  |                 |                 |
| Shipping Dimensions: 1041W x 1041D x 768H mm            |                 |                 |
| AGA APPROVAL NUMBER                                     |                 |                 |
| AGA 7455 G                                              |                 |                 |
| SPECIFICATIONS ARE SUBJECT TO CHANGE WITHOUT NOTICE.    |                 |                 |