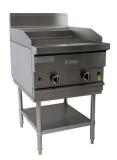

## 762mm WIDE RESTAURANT SERIES

GF30-BRL

CHAR BROILER distribute heat evenly. Protected individual pilot lights, piezo spark ignition and flame failure as standard. Large

piezo spark ignition and flame failure as standard. Large 584mm deep removable dual sided broiling grates (13mm rounded bar or diamond fine pattern). Exclusive lift-off hopper. Comes with set of 4 legs for countertop mounting.

Large easy-to-use control hi-lo knobs sit flush to the 'plate rail' and the unit can sit on top of the optional stainless steel stand with storage shelf.

GF24-BRL pictured with optional stand