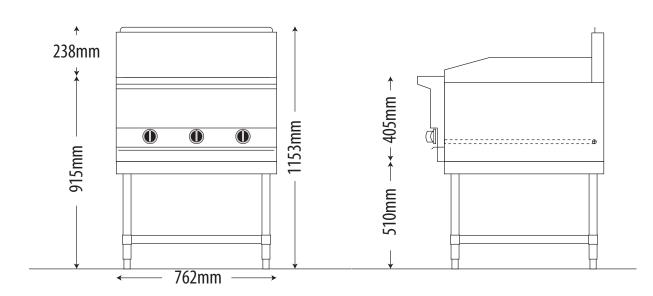

| DIMENSIONS                                              |                 |                 |
|---------------------------------------------------------|-----------------|-----------------|
| External Dimension: 762W x 876D x 1153H (with stand) mm |                 |                 |
| Working height : 915mm                                  |                 |                 |
| Combustible wall clearance: Side: 152mm, Rear: 152mm    |                 |                 |
| TECHNICAL DATA                                          |                 |                 |
| Gas Type: Natural or Propane                            |                 |                 |
| Total Output:                                           | Natural<br>80MJ | Propane<br>80MJ |
| Burner Ratings:<br>Open Burner                          | Natural<br>16MJ | Propane<br>16MJ |
| Gas Connection: ¾"                                      |                 |                 |
| SHIPPING DATA                                           |                 |                 |
| Shipping Weight: 120kg                                  |                 |                 |
| Shipping Dimensions: 1041W x 1041D x 768H mm            |                 |                 |
| AGA APPROVAL NUMBER                                     |                 |                 |
| AGA 7455 G                                              |                 |                 |
| SPECIFICATIONS ARE SUBJECT TO CHANGE WITHOUT NOTICE.    |                 |                 |