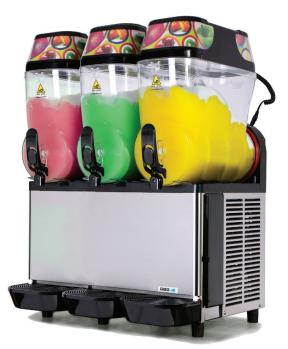

## **GRANITIME** Granita Machines

- ► Enlarged refrigeration capacity.
- Highest level of performance in the most challenging environments.
- New push and pull taps preventing product pour issues.
- ► Thorough and continuous product mixing.
- ► 12lt per bowl capacity.
- ► Brushed stainless steel body .
- ► Simple operation.
- ► Built strong yet simple to clean.

| CODE        | W x D x Hmm     | KG | POWER REQUIREMENTS | WATTS | CAPACITY       |
|-------------|-----------------|----|--------------------|-------|----------------|
| GRANITIME 1 | 200 x 480 x 820 | 30 | 10amp              | 800   | 1 x 12ltr bowl |
| GRANITIME 2 | 400 x 480 x 820 | 55 | 10amp              | 1000  | 2 x 12ltr bowl |
| GRANITIME 3 | 600 x 480 x 820 | 70 | 10amp              | 1200  | 3 x 12ltr bowl |