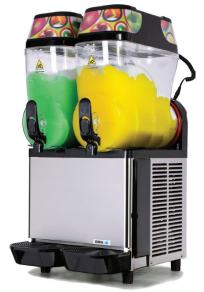

## **GRANITIME** Granita Machines

- ► Enlarged refrigeration capacity.
- Highest level of performance in the most challenging environments.
- New push and pull taps preventing product pour issues.
- ► Thorough and continuous product mixing.
- ► 12lt per bowl capacity.
- ► Brushed stainless steel body .
- ► Simple operation.
- ► Built strong yet simple to clean.

| CODE        | W x D x Hmm     | KG | POWER REQUIREMENTS | WATTS | CAPACITY       |
|-------------|-----------------|----|--------------------|-------|----------------|
| GRANITIME 1 | 200 x 480 x 820 | 30 | 10amp              | 800   | 1 x 12ltr bowl |
| GRANITIME 2 | 400 x 480 x 820 | 55 | 10amp              | 1000  | 2 x 12ltr bowl |
| GRANITIME 3 | 600 x 480 x 820 | 70 | 10amp              | 1200  | 3 x 12ltr bowl |