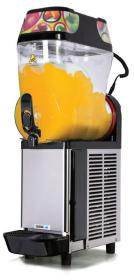

## **GRANITIME** Granita Machines

- ► Enlarged refrigeration capacity.
- Highest level of performance in the most challenging environments.
- New push and pull taps preventing product pour issues.
- ► Thorough and continuous product mixing.
- ► 12lt per bowl capacity.
- ► Brushed stainless steel body .
- ► Simple operation.
- ► Built strong yet simple to clean.

| CODE        | W x D x Hmm     | KG | POWER REQUIREMENTS | WATTS | CAPACITY       |
|-------------|-----------------|----|--------------------|-------|----------------|
| GRANITIME 1 | 200 x 480 x 820 | 30 | 10amp              | 800   | 1 x 12ltr bowl |
| GRANITIME 2 | 400 x 480 x 820 | 55 | 10amp              | 1000  | 2 x 12ltr bowl |
| GRANITIME 3 | 600 x 480 x 820 | 70 | 10amp              | 1200  | 3 x 12ltr bowl |