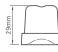

Brema's C range of modular ice cube heads produces attractive, crystalline ice cubes weighing 13g which rapidly chill and enhance the appearance of any beverage.

The Brema C300A is a modular ice cube machine that produces 300kg of ice per 24 hours and is designed to fit on top of a 350kg storage bin.