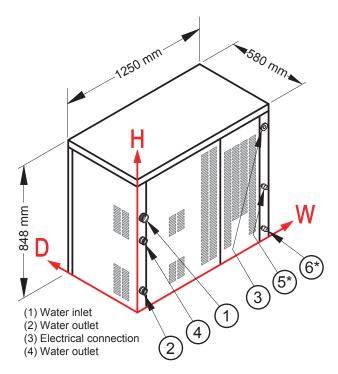

## **DIMENSIONS**

1250W x 580D x 848H mm

Clearances: Rear: 100mm Sides: 100mm

#### **CONNECTIONS**

3/4" Water inlet, 24mm Water outlet & Electrical connection

W F

Water inlet 39mm 582mm
Water outlet 29+31mm 73+440mm
Electrical connection 1222mm 748mm