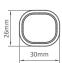

Brema's C range of modular ice cube heads produces attractive, crystalline ice cubes weighing 13g which rapidly chill and enhance the appearance of any beverage.

The Brema C300A is a modular ice cube machine that produces 300kg of ice per 24 hours and is designed to fit on top of a 350kg storage bin.