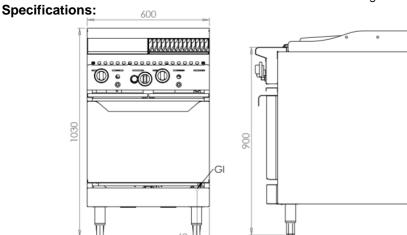

## **Options:**

- Castors
- Plinth mounted
- Flame failure
- Natural or LP gas

| MODEL             | LENGTH DEPTH HEIGHT | HEIGHT | GAS CONSUMPTION (Mj/h) |    |     |
|-------------------|---------------------|--------|------------------------|----|-----|
| WODEL             | (mm)                | (mm)   | (mm)                   | NG | LPG |
| VOV-GRP3-<br>CBR3 | 600                 | 840    | 1030                   | 84 | 81  |