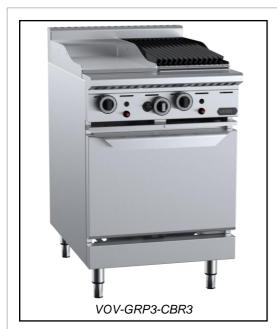

# **VERRO SERIES: VOV-GRP3-CBR3**

# Oven with 300mm Grill Plate and 300mm Char Broiler

| Project: | Item:   |
|----------|---------|
| riojeci. | ILEIII. |

#### **Standard Features:**

- AISI 304 grade stainless steel
- Heavy duty complete stainless-steel cabinet frame
- · Heavy duty fully insulated dropdown door
- 29MJ oven burner
- · Biggest gastronorm capacity in its class
- German made thermostat ensures accurate temperature control
- Multi-setting gas valve as standard allowing for greater regulation of flame setting
- Pilot take off fitted as standard
- Heavy duty Italian made vitreous enameled trivets
- · Easy access to all components for servicing and adjustment

GI

- Top welded smooth mild steel plate 12mm thick (GRP section)
- Heavy duty cast iron J grates (CBR section)
- 24 month warranty