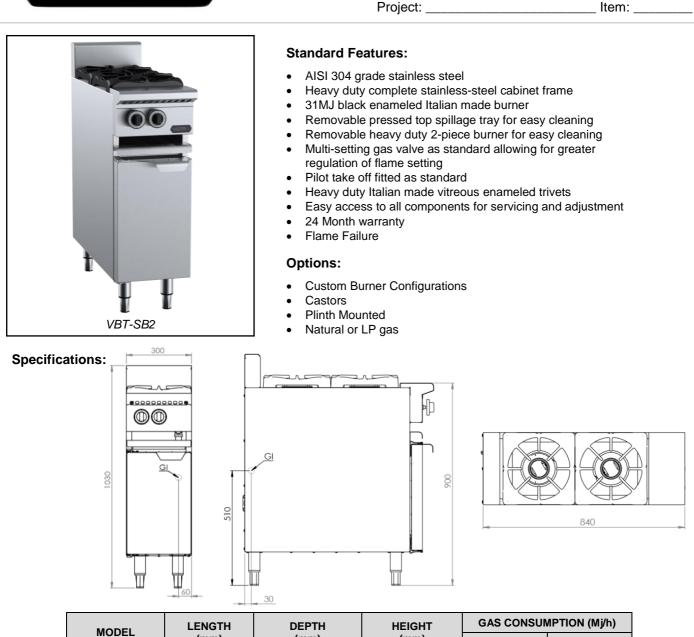

## VERRO SERIES: VBT-SB2

**Two Burner Boiling Top** 

| MODEL   | LENGTH<br>(mm) | DEPTH<br>(mm) | HEIGHT<br>(mm) | GAS CONSUMPTION (Mj/h) |     |
|---------|----------------|---------------|----------------|------------------------|-----|
|         |                |               |                | NG                     | LPG |
| VBT-SB2 | 300            | 840           | 1030           | 62                     | 50  |

## **Connections:**

| GAS (GI) | SUPPLY PRESSURE (kPa) |     |  |
|----------|-----------------------|-----|--|
| (BSP)    | NG                    | LPG |  |
| ³∕₄" (M) | 1.0                   | 2.6 |  |