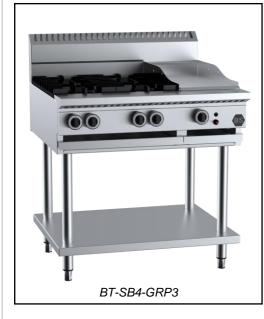

# B+S BLACK SERIES: BT-SB4-GRP3

# **Combination Four Open Burners & 300mm Grill Plate**

Project: \_\_\_\_\_

\_\_ Item: \_

# **Standard Features:**

- AISI 304 grade stainless steel
- Powerful 30Mj cooktop section burner comes in two pieces for easy cleaning
- Heavy duty cast iron trivets
- Heavy duty mild steel plate (GRP section)
- Piezo ignition and flame failure device
- Multi-setting gas valve as standard allowing for greater regulation of flame setting
- Open stand with under shelf
- Easy to clean fat spillage tray
- Front access to all components make service easy
- Heavy duty stainless steel frame construction
- 18 month warranty