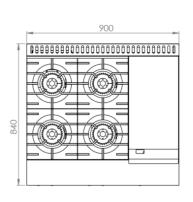

# **Specifications:**

| MODEL       | LENGTH<br>(mm) | DEPTH<br>(mm) | HEIGHT<br>(mm) | GAS CONSUMPTION (Mj/h) |     |
|-------------|----------------|---------------|----------------|------------------------|-----|
|             |                |               |                | NG                     | LPG |
| BT-SB4-GRP3 | 900            | 840           | 1130           | 142                    | 142 |