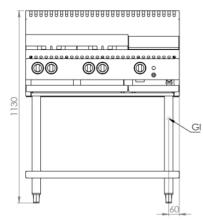

# **Specifications:**

| MODEL       | LENGTH<br>(mm) | DEPTH<br>(mm) | HEIGHT<br>(mm) | GAS CONSUMPTION (Mj/h) |     |
|-------------|----------------|---------------|----------------|------------------------|-----|
|             |                |               |                | NG                     | LPG |
| BT-SB4-GRP3 | 900            | 840           | 1130           | 142                    | 142 |

# **Connections:**

| GAS (GI) | SUPPLY PRESSURE (kPa) |     |  |
|----------|-----------------------|-----|--|
| (BSP)    | NG                    | LPG |  |
| ³∕₄" (M) | 1.0                   | 2.6 |  |