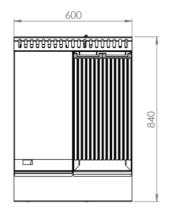

# **Specifications:**

| MODEL        | LENGTH | DEPTH | HEIGHT | GAS CONSUMPTION (Mj/h) |     |
|--------------|--------|-------|--------|------------------------|-----|
| MODEL        | (mm)   | (mm)  | (mm)   | (mm) NG                | LPG |
| BT-GRP3-CBR3 | 600    | 840   | 1130   | 55                     | 52  |