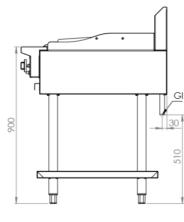

# **Specifications:**

| MODEL        | LENGTH | DEPTH | HEIGHT | GAS CONSUMPTION (Mj/h) |     |
|--------------|--------|-------|--------|------------------------|-----|
| MODEL        | (mm)   | (mm)  | (mm)   | (mm) NG                | LPG |
| BT-GRP3-CBR3 | 600    | 840   | 1130   | 55                     | 52  |

## **Connections:**

| GAS (GI) | SUPPLY PRESSURE (kPa) |     |  |
|----------|-----------------------|-----|--|
| (BSP)    | NG                    | LPG |  |
| ³⁄₄" (M) | 1.0                   | 2.6 |  |