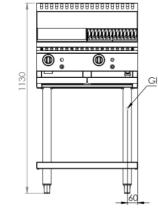

# **Specifications:**

| MODEL        | LENGTH | DEPTH | HEIGHT | GAS CONSUMPTION (Mj/h) |     |
|--------------|--------|-------|--------|------------------------|-----|
| MODEL        | (mm)   | (mm)  | (mm)   | (mm) NG                | LPG |
| BT-GRP3-CBR3 | 600    | 840   | 1130   | 55                     | 52  |

## **Connections:**

| GAS (GI) | SUPPLY PRESSURE (kPa) |     |  |
|----------|-----------------------|-----|--|
| (BSP)    | NG                    | LPG |  |
| ³⁄₄" (M) | 1.0                   | 2.6 |  |