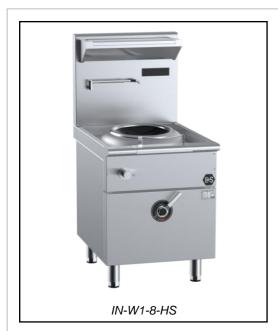

# **B&S BLACK SERIES: IN-W1-8-HS**

## Single Hole Induction Wok - 8 Kilowatt - High Splashback

Project: \_\_\_\_\_ Item: \_\_\_\_\_

INDUSTRY

#### **Standard Features:**

- · AISI Grade Stainless Steel
- Heavy duty complete stainless steel frame
- One-piece machine pressed top deck 1.5mm Thick
- Seamless micro glass top 340mm
- Professional cooking system incorporates high performance
- High frequency heating coil and magnetic aggregation technology
- Isolated bottom ensures safety and reliability
- Rotary lever handle allowing up to 8 different heating levels
- Automatic detection cookware system ensures safer cooking
- IP65 rated LED dot matrix display
- · High Splashback with removable shelf
- Manually operated laundry arm and spindle
- Front waste gutter allows for greater ease in cleaning
- · Front access to all components makes service easy
- Induction wok pan provided 400mm