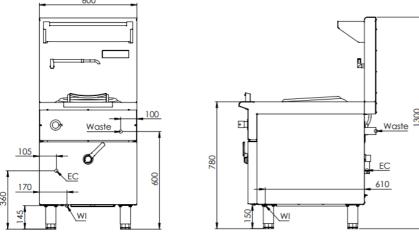

### Specifications:

| MODEL      | LENGTH<br>(mm) | DEPTH<br>(mm) | HEIGHT<br>(mm) | NET WEIGHT (kg) |
|------------|----------------|---------------|----------------|-----------------|
| IN-W1-8-HS | 600            | 840           | 1300           | 65              |

### **Connections:**

| ELECTRICAL         | WASTE                | WATER<br>(WI) | ELECTRICAL SUPPLY REQUIREMENTS |      |                   |               |                        |
|--------------------|----------------------|---------------|--------------------------------|------|-------------------|---------------|------------------------|
| CONNECTION<br>(EC) |                      |               | VOLTAGE<br>(V)                 | TYPE | FREQUENCY<br>(Hz) | POWER<br>(kW) | L1, L2, L3 AMPS<br>(A) |
| Hard Wired         | PVC Pipe<br>DWV 40mm | ½" Threaded   | 415                            | 3P+E | 50/60             | 8             | 12.5                   |