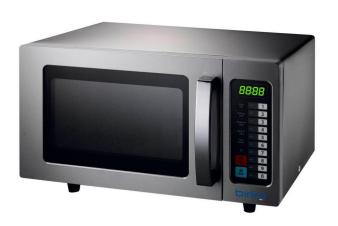

www.industrykitchens.com.au 1800 611 058

For fast, simple and cost-effective heating and cooking.

Powerful 1000W, single magnetron

Built to last - sturdy stainless steel inner and outer body (#304), ceramic base and non-slip rubber feet for stability.

Multi-function - clear digital display and electronic board with simple push button programming.

Versatile - includes multi power level controls and defrost mode also with simple programming.

| Commercial                   | Microwave                  |
|------------------------------|----------------------------|
| Part Number                  | 1200325                    |
| Power Rating                 | Single Magnetron<br>10 AMP |
| Rated output power           | 1000 Watt                  |
| Rated input power            | 1550 Watt                  |
| Voltage                      | 230-240                    |
| Internal Shelf               | NO                         |
| Weight                       | 14.7Kg                     |
| Cavity Size                  | 25 Litres                  |
| Cavity<br>Dimensions<br>(mm) | W 330<br>D 330<br>H 200    |
| Unit<br>Dimensions<br>(mm)   | W 511<br>D 364<br>H 311    |