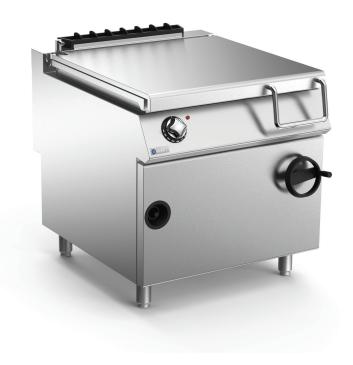

Gas tilting bratt pan constructed in AISI 304 stainless steel. Cooking tank with manual tilt mechanism, constructed in stainless steel, 80-litre capacity, rectangular in shape with radiused corners for ease of cleaning, bottom in 10 mm thick Duplex.

Double skinned lid with drip zone at rear for conveying condensate liquid into the pan, fitted with sturdy AISI 304 stainless steel hinges with spring balancing. Automatic water loading operated by pushbutton. Fixed water tap located on top. Satin-finish AISI 304 tubular steel handle with front grip, joined to lid. Heating by means of steel burner with stabilized flame underneath the tank, gas safety valve with thermocouple. Electric pilot burner ignition operated by gas valve pushbutton. Thermostatic temperature control from 100° to 280 C°. Safety thermostat. Orange indicator light on control panel indicates appliance operation. Heating automatically turned off when pan is tilted. Height adjustable feet in stainless steel. IPX5 protection rating.

# ANBR98GI

STAR 90 SERIES 800MM WIDE 80-LITRE GAS BRATT PAN MANUAL TILT, STAINLESS STEEL BASE