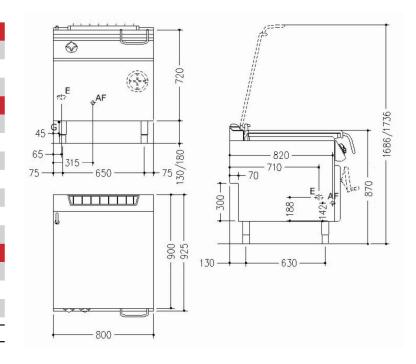

### **DIMENSIONS**

900D x 800W x 870H mm

Tank Dimensions: 770 x 710 x 200H mm Plate Dimensions: 580D x 726W mm

## G = Gas - 1/2"

Brisbane 1/62 Borthwick Avenue Murarrie QLD 4172 Tel: +61 7 3399 3122

Fax: +61 7 3399 5311

**LEGEND** 

E = Socket

AF = Cold Water - 1/."