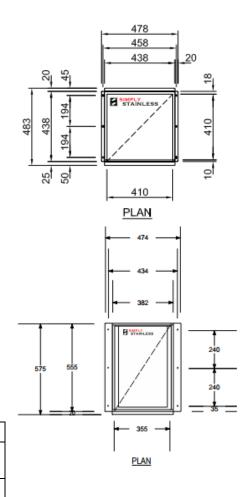

|    | STAINLESS STEEL DRA | STAINLESS STEEL DRAWER + GASTRONORM DRAWER |  |
|----|---------------------|--------------------------------------------|--|
| 19 | Product Code        | Dimensions                                 |  |
|    | 19.01               | 410mm x 450mm x 210mm                      |  |
|    | 19.02               | 410mm x 450mm x 450mm                      |  |
|    | 19.03               | 410mm x 450mm x 750mm                      |  |
|    | 19.GN               | 385mm x 580mm x 235                        |  |