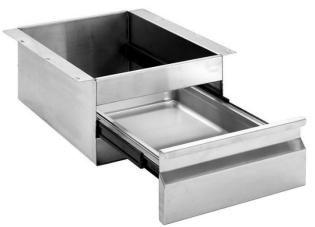

|    | STAINLESS STEEL DRA | STAINLESS STEEL DRAWER + GASTRONORM DRAWER |  |
|----|---------------------|--------------------------------------------|--|
| 19 | Product Code        | Dimensions                                 |  |
|    | 19.01               | 410mm x 450mm x 210mm                      |  |
|    | 19.02               | 410mm x 450mm x 450mm                      |  |
|    | 19.03               | 410mm x 450mm x 750mm                      |  |
|    | 19.GN               | 385mm x 580mm x 235                        |  |