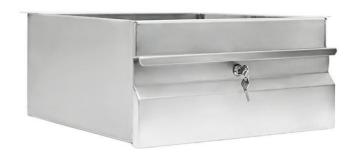

## Modular sinks tables and shelves

| SPECIFICATION |                                     |
|---------------|-------------------------------------|
| Tops          | 1.2mm gauge, high quality           |
|               | stainless steel, no. 4 finish       |
| Locks         | Barrel Locks supplied with all      |
|               | drawers, Separate Key, Key to like  |
|               | available on request                |
| Fixing        | All fixings supplied, can be fitted |
|               | to 01, 02, 03, 18 units             |

|    | STAINLESS STEEL DRA | STAINLESS STEEL DRAWER + GASTRONORM DRAWER |  |
|----|---------------------|--------------------------------------------|--|
| 19 | Product Code        | Dimensions                                 |  |
|    | 19.01               | 410mm x 450mm x 210mm                      |  |
|    | 19.02               | 410mm x 450mm x 450mm                      |  |
|    | 19.03               | 410mm x 450mm x 750mm                      |  |
|    | 19.GN               | 385mm x 580mm x 235                        |  |