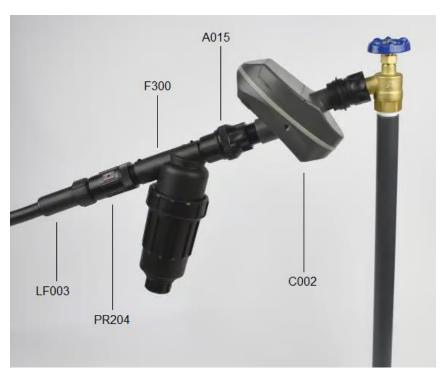

#### Description

This kit includes the following quantities and items:

1x C002 battery-operated timer

1x A015 backflow device

1x F300 155 mesh polyester screen filter

1x PR204 25 psi pressure regulator

1x LF003 .700 OD poly tubing adapter

#### Assembly

Connect the parts in the order shown above by screwing them together until they are hand tight. Use this picture as reference: