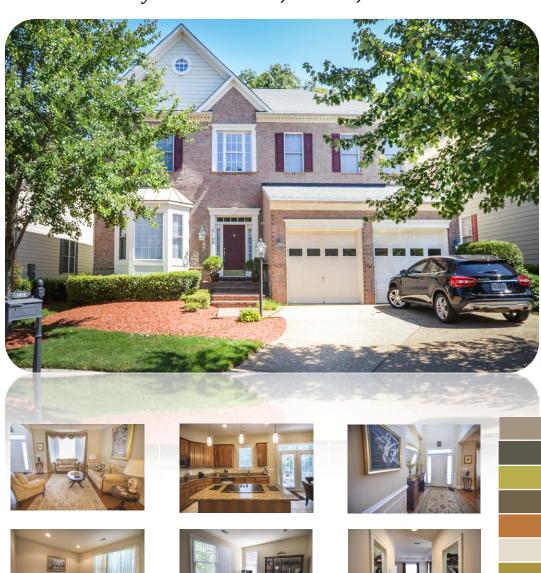

# www.Tysons Trace.com

- Van Metre built home
- Brick front
- Oak and hardwood flooring

- Large & spacious family room
- Crown molding throughout
- Huge master suite
- Beautiful and luxury master
- Large bedrooms throughout
- Basement with full bathroom
- 5 bedrooms
- 4 and half bathrooms

Beautiful and spacious Van Metre home in the heart of Tysons Corner. Brick front, oak & hardwood on main floor with 2-story foyer. The family room is off the gourmet kitchen, elegant living and dining room with crown molding throughout. Upstairs features a huge master bedroom with a awesome luxury bathroom. All the other bedrooms are spaciously large. Lower level basement come