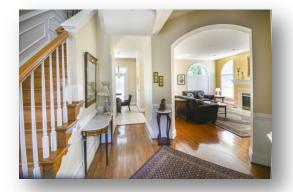

## Beautiful Hardwood flooring

Beautiful gourmet kitchen with granite countertops and stainless steel appliances

Large open living room and dining room

Main level office and laundry room

Beautiful and spacious Van Metre home in the heart of Tysons Corner. Brick front, oak & hardwood on main floor with 2-story foyer. The family room is off the gourmet kitchen, elegant living and dining room with crown molding throughout. Upstairs features a huge master bedroom with a awesome luxury bathroom. All the other bedrooms are spaciously large. Lower level basement come