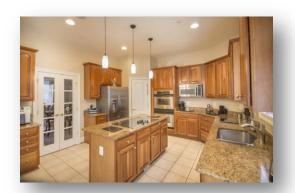

## Beautiful Hardwood flooring

Beautiful gourmet kitchen with granite countertops and stainless steel appliances

Large open living room and dining room

Main level office and laundry room