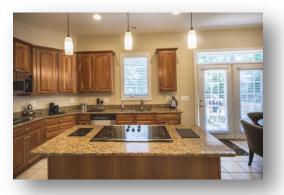

## Beautiful Hardwood flooring

Beautiful gourmet kitchen with granite countertops and stainless steel appliances

Large open living room and dining room

Main level office and laundry room