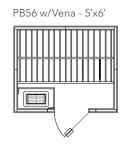

ng, cut-to-length tongue and groove, Nordic White Spruce (or other woods of your choice)
- All interior trim
- A genuine Finnleo® heater, rocks and heater guard
- Preassembled benches, headrests and backrests. Widest standard bench widths in the industry (24" wide for sauna depths 5' or more)
- Prehung All-Glass door (or other door options)

- Room light, duckboard flooring, thermometer, and foil vapor barrier
- Stainless Steel or Copper bucket, ladle, and all hardware
- Manufactured in the USA by Finnleo<sup>®</sup>. Choose from six door options, several interior options, and four wood options: Nordic Whitewoods and Abachi — the trademark of Finnleo® Saunas, or clear Western Red Cedar, or Canadian Hemlock with Abachi.

# SISU SAUNAS

#### PB44 w/Junior - 4'x4'

PB66-5 w/Vena - 6'x6'







PB68 w/Vena - 6'x8'



PB66 w/Vena - 6'x6'



PB77-5 w/Vena - 7'x7'



Typical configurations of Finnleo Sisu Series. Dimensions are approximate O.D. of sauna room.

Allow 2 ft. of bench per person. Unlimited custom shapes and sizes available for panel-type saunas.



PB812 w/Laava - 8'x12'



### All Sisu Packages Include

- Abachi benches, backrests, headrests, heater guard and duck boards
- Prebuilt, prefitted wall and ceiling panels all completely blind nailed, Nordic White Spruce interior and exterior
- Prehung all-glass door, hinged left or right, premounted in its own panel
- Heater, rocks, bucket, ladle, light, thermometer and necessary hardware

- Manufactured in the USA by Finnleo
- Quick and easy assembly make Sisu the clear choice

#### **Options Available:**

- Sound System