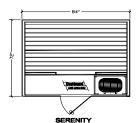

ol System

#### Options

Bluetooth Sound System



Twilight 6'x7' w/Vena T Heater & T-1 Control



### Seaside Sauna

- Outside dimensions: Depth 72", Width 84", Height: 84"
- Relaxing Seaside moveable bench
- Wide board or regular platform with heater wrap around for elegant look
- Optional rock wall on one or two walls
- Low voltage puck lighting
- Optional wide board tongue and groove walls

#### Options

- Bluetooth Sound System
- Saunatonttu



Seaside 6'x7' w/Pikkutonttu



### Serenity Sauna

- Outside Dimensions: Depth 72", Width 84", Height: 84"
- Curved ergonomic upper bench and backrest
- Heat treated Alder accents
- Built-in lower bench foot rest
- Full glass front

#### Options

- Bluetooth Sound System
- Sunburst interior
- Heater upgrades: Pikkutonttu, Saunatonttu, Digital



Serenity 6'x7' w/Vena



### Moonlight Sauna

- Outside Dimensions: Depth 84", Width 84", Height: 84"
- Includes overhanging ceiling with exterior romantic low-voltage lighting and interior low voltage valance lighting
- Double sidelite windows, 4 benches, 2 headrests, duckboards, 2 backrests, deluxe heater guard and bench skirts
- Sauna heater: 6.0kW, recessed in corner
- Natural wood exterior
- Available in Nordic White Spruce/Abachi (standard) or your choice of Western Red Cedar or Canadian Hemlock

#### Options

- Bluetooth Sound System
- Sunburst interior
- Heater upgrades: Pikkutonttu, Saunatonttu, Digital



Moonlight 7'x7' w/Sunburst interior and Saunatonttu



Moonlight 7'x7' w/Standard interior and Saunatonttu



Moonlight 7'x7' w/Vena



#### Mystique Sauna

- Outside dimensio