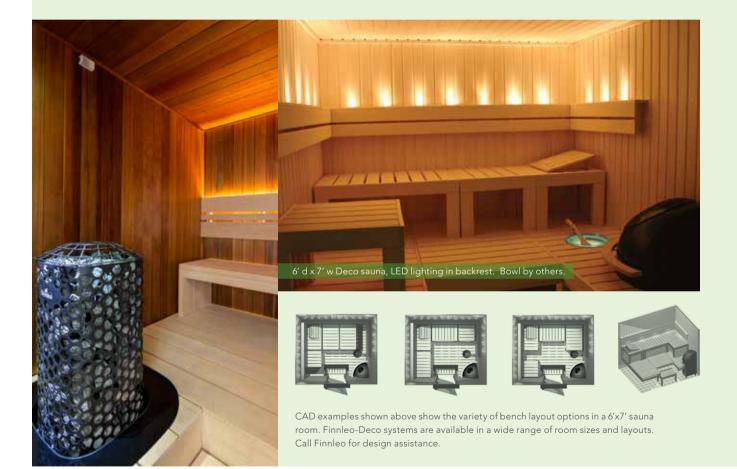

benches and wall finishes come in your choice of Nordic White Spruce/Abachi, Canadian Hemlock/ Abachi, or Western Red Cedar.

Benches were designed to provide you with as many interior placement options as possible. Smart features include interchangeable, furniture-quality sections that can be adapted for sitting or lying in the upper benches, and a wall-to-wall middle platform with a liftable section for easy cleaning underneath. For maximum comfort and visual appeal, Deco includes custom back rests for both side and back walls. And while Deco was purpose-designed for Tonttu heaters, you can still choose other Finnleo wall or floor heaters if you prefer.

Deco is also open to additional personal touches, such as options for a subtle fiber-optic lighting system integrated into backrests.



#### THE INTERIOR SYSTEMS INCLUDE DECO DESIGN DETAILS SUCH AS

- Furniture quality benches on a wall-to-wall platform
- Moveable bench sections to create maximum flexibility for sitting or lying down
- Middle platform section tilts up for easy cleaning of floor
- Optional low voltage lighting system integrated into the custom backrests and water bowl

- Optional Deco glass water bowl with faucet
- Available in a wide range of Finnleo Saunas, including modular sauna rooms and Custom Cut sauna rooms
- Bench layout/design can be customized to fit desires of the end-user
- Available in Nordic White Spruce/Abachi (standard), Canadian Hemlock/Abachi, or Western Red Cedar



## INTERIOR AND EXTERIOR SOLUTIONS

One size definitely does not fit all at Finnleo. We know your sauna is a personal ret