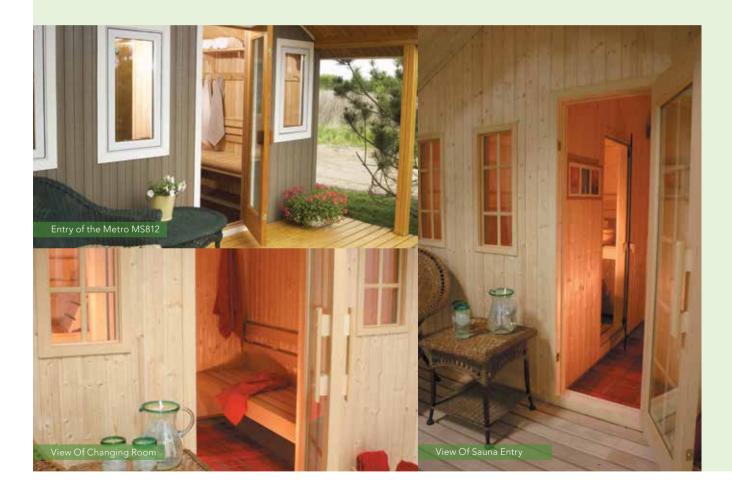

s inviting and always rewarding.

Metro is an excellent option for pool owners. Three of the four Metro models include spacious changing rooms, which means they can easily double as a poolhouse. And the swimming season can be extended, maybe even year-round, as you'll be able to enjoy the deep, gentle heat of the sauna before taking a refreshing plunge. Go a step further to add a shower and/or a toilet into the changing room, and you'll avoid pool-users tracking wet feet into the house.

Metro offers the comfort and luxury of the pure sauna experience, yet is surprisingly easy to assemble. The walls and roof are constructed of 4<sup>1</sup>/4" insulated panels. finished on both sides. The interior features quality tongue-and-groove Nordic White Spruce—in both the sauna and changing room.



### METRO SERIES SAUNAS INCLUDE

- Four sizes/models with all-glass interior door
- Insulated 4<sup>1</sup>/4" panels for walls, ceiling and roof
- Nordic Spruce T&G on interior
- Cedar exterior
- Changing room standard on MS 710, 811 and 812
- Prehung exterior door with window and grid (optional)
- Sauna interior includes Abachi pre-built benches, backrests, headrests, heater guard, floor boards

- Sauna heater, rocks and separate control panel
- Bucket, ladle, one or two wall lights, thermometer
- Changing room interior includes prebuilt bench, backrest and 4-peg clothes hanger
- Windows with insulated, tempered glass and grids (optional)

#### **Options Available**

- Metal roofing, dark brown
- Crank-out screened windows



### **Reflections Sauna**

- Outside dimensions: Depth 72",