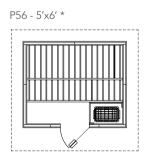

ions Available:**

- Sound System
- Heater Upgrades: Pikkutonttu, Saunatonttu, Digital
- Sunburst Interior for all sauna 5' and larger
- Deluxe "Sunburst" interiors

# HALLMARK SAUNAS



HM5c - 5'x5'





HM57 - 5'x7'







### All Hallmark Saunas Include

- Clear Canadian Hemlock interior and exterior
- Exterior finished with biodegradable wood treatment for luxurious look and for ease in maintenance
- Sound system
- Ceiling Overhang with internal puck lighting
- Interior low voltage lighting & color therapy lighting system
- Built-in floor with vinyl surface
- Simple hook & pin panel design; easily installs in less than an hour
- Stainless steel wet/dry sauna heater
- Digital controls
- 5 sizes available (4x4, 4x6, 5x5 corner, 5x7 and 6x6 corner)

# PATIO SAUNAS

#### P45 - 4'x5' \*





\* Dashed line = roof overhang

P46 - 4'x6' \*



P57 - 5′x7′ \*



### Patio Sauna Includes The Following Standard Features

- Interior Nordic White Spruce walls and ceiling, Abachi backrests, headrests, heater guard and duckboard, cedar exterior
- Prebuilt, prefitted wall and ceiling panels all completely blind nailed
- Built-in floor with attractive water resistant vinyl flooring
- Constructed on cedar runners
- Cathedral ceiling with exposed wood beams
- Heater with control
- Bucket, ladle, light, and thermometer
- Roof kit in easy-to-install panels

#### **Options Available:**

- Metal roof or Cedar Shingles
- Heater Upgrade: Pikkutonttu

# TERRACE SAUNAS





# METRO SAUNAS

MS77 (7x7 sauna & 3x7 porch)



MS811 (6x8 sauna, 5x8 changing room & 3x8 porch)



MS Resort (7x10 or 8x12