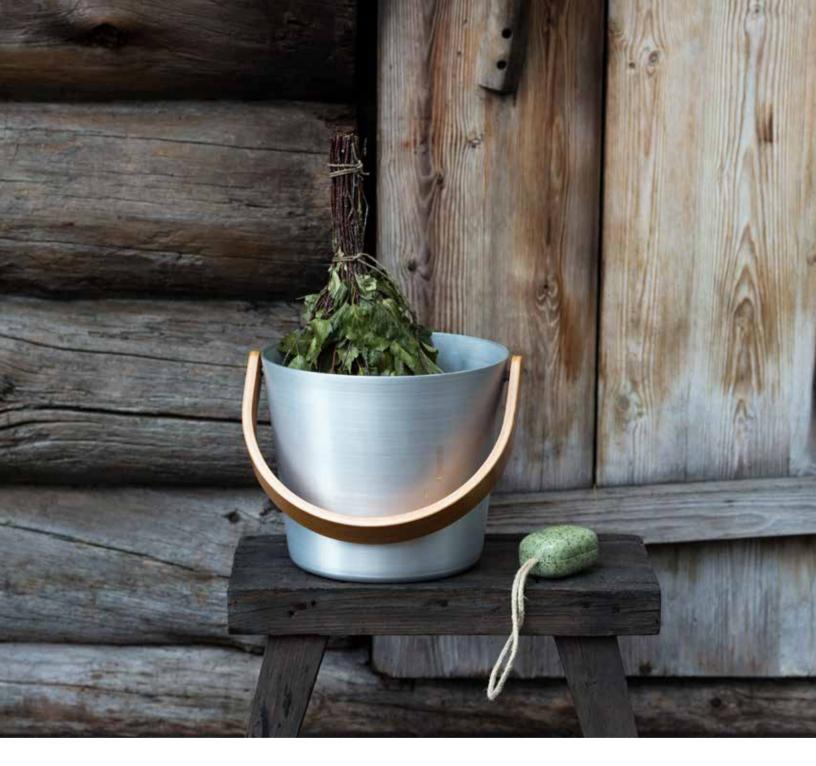

atching system and laser-etched handles.

| Hemlock or Douglas Fir | Hemlack ar Douglas Fir with grids         | Standard all-glass      |
|------------------------|-------------------------------------------|-------------------------|
| Spruce or Cedar        | All-glass with etched "Birch Leaf" design | All-glass, "Satin" door |

### DOOR OPTIONS INCLUDE

- All glass door (standard), 24"x72" or 24"x80"
- Hemlock door 24"x72", 23<sup>1</sup>/<sub>4</sub>"x69<sup>1</sup>/<sub>4</sub>" or 24"x80" (for Custom-Cuts only) with 16"x60" glass
- Hemlock door with window grids
- Spruce door, traditional window (12"x60" or 16"x60" window on 24"x72" door)
- Etched glass door, 24"x72"; Shown above: "Birch Leaves over Water"
- All doors are prehung and include handles and appropriate latching system



# SAUNA ACCESSORIES

Put the personal finishing touches on your Finnleo pure sauna experience with our quality-crafted accessories. All Finnleo sauna packages already come complete with thermometer, bucket, ladle, backrests, light and heater guard rail. But you can also choose different styles and additional products from our wide assortment. If you already own a sauna, accessories are also a smart and easy way to refresh and update it.





# INFRARED COLLECTION







#### Pure Infra<sup>™</sup> Low EMR Low EF

# **CarbonFlex**®

### REDEFINING THE STANDARD FOR INFRARED SAUNAS

Far-infrared saunas radiate a deep, penetrating heat that melts cares away at the end of a stressful day. If you like to work out, an infrared session before your exercise warms up muscles and increases flexibil