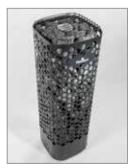

|
| Dim. (inch) (WxHxD)    | 17 <sup>1</sup> /2 x 25 <sup>5</sup> /8 x 12 | 17 <sup>1</sup> /2 x 25 <sup>5</sup> /8 x 12 | 17 <sup>1</sup> /2 x 25 <sup>5</sup> /8 x 12 | 17 <sup>1</sup> /2 x 25 <sup>5</sup> /8 x 12 |  |  |
| Control unit           | T1                                           | T1                                           | T1                                           | T1                                           |  |  |
| Extra features         | Optional Floor Stand                         |                                              |                                              |                                              |  |  |

#### Himalaya Heater - floor standing

Floor standing, rock tower heater, with 210# of rocks. BWT Ready. Match with Trend control.



| HIMALAYA HEATER        | Himalaya 7     | Himalaya 9     |
|------------------------|----------------|----------------|
| Sauna size (Cu. Ft.)   | 175-350        | 310-500        |
| Heating power (kW)     | 6.8            | 9.0            |
| Vulcanite rocks (lbs)  | 210            | 210            |
| Amps / Voltage / Phase | 28.3 / 240 / 1 | 37.5 / 240 / 1 |
| Amp / Voltage / Phase  | 18.9 /208 / 3  | 25.0 / 208 / 3 |
| Shipping weight        | 16             | 16             |
| Dim. (inch) (WxHxD)    | 40.5x12x15     | 40.5x12x15     |
| Control Unit           | Trend          | Trend          |

#### Laava - floor standing

Designed for large commercial size sauna rooms: Use with separate control panels. BWT auto-fill option available.



| LAAVA HEATER           | Laava 105