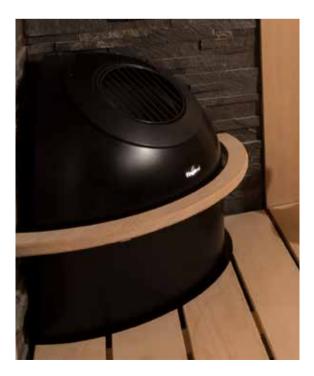

for instance, were developed in collaboration with world renowned industrial designers Ristomatti Ratia and Esa Vapaavuori.

The Saunatonttu heater revolutionized possibilities for interior sauna design, allowing innovations such as raised platforms with the heater rising through them to benches wrapped around the heater. The Tonttu heater series is characterized by its adherence to the uncluttered feel, freshness and casual elegance of Scandinavian design.

The collaboration has also led to stunning interior solutions never before seen in traditional saunas. Their aesthetic purity and clean lines epitomize the highest standards of Scandinavian design, enhancing the pure sauna experience. The new interiors have completely changed the way saunas look and how they can be used and enjoyed.





FINNISH MODERN DESIGN AT ITS VERY BEST For the Tonttu series Finnleo teamed up with world-renowned Finnish designer Ristomatti Ratia. The result is truly innovative - a stunning blend of form and function. Incorporating patented design and using space age insulation technology combined with dramatic rounded forms it offers new possibilities in sauna room design.

### QUALITY

When you choose Finnleo, you are ensuring only the very highest level of commitment to quality will become part of your home. We work on the principle that quality is important to even the smallest detail. This is your assurance that only the best materials, design and production processes are used in creating your pure sauna experience.

As a TyloHelo World Group company, Finnleo has the largest and most advanced