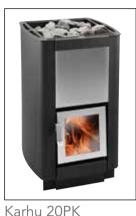

eat longer, providing long-lasting comfort while using firewood as efficiently as possible.







#### Finnleo Woodburning Sauna Heaters Feature:

- No electricity needed—perfect for cabins or remote locations
- Outer shield finished in heat resistant paint and stainless steel (KS models) looks great and contributes to softer heat
- Large rock capacity means soft heat/steam
- Patented 'Coanda' air ventilation system for long steel life and quick efficient heating time (KS models)
- Removable ash pan
- Interior or exterior feed options
- Chimney outlet out the top or back
- Optional enclosed stainless steel water tank
- For saunas from 200 cu. ft. to 988 cu. ft.
- Quality construction: heavy duty steel interior
- CE safety listed (most models)

# SAUNA HEATERS



16CK Basic



Karhu 16PK



Karhu 27 PKVO

### 16CK Basic

For saunas from 212 to 425 cu. Ft. An excellent sauna heater from the friends of traditional Finnish sauna. With a small amount of wood it gives plenty of heat. Rock capacity 100 lbs.

#### Karhu 16PK

Same as 16CK but with CE listing, SS trim and glass door. Special order only.

#### Karhu 18PKES

Similar to 16PK heaters but with built-in water tank. Front mount water tank with right or left spigot selection. For saunas 212 to 425 cu. ft. Rock capacity 100 lbs. Shroud color may vary (call for details).

#### Karhu 20 PKVO

Same as the popular 20PK, but with built-in integral water tank. Includes glass door and patented 'Coanda' air circulation system. For saunas 282 to 706 cu. ft. Rock capacity 132 lbs.

#### Karhu 27 PKVO

This high performance woodburnin