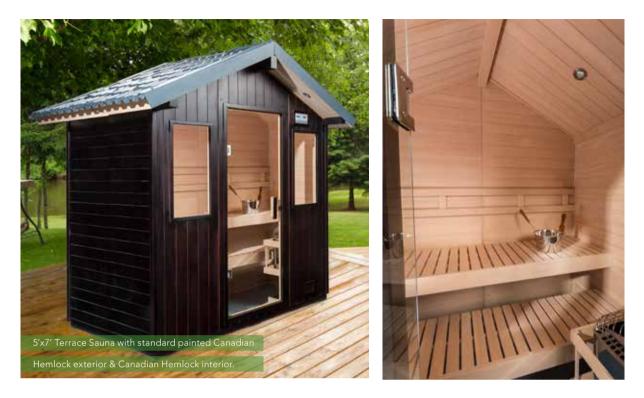

es of delivery. Thanks to its size, portability and ease of installation, you can always find room for a Patio sauna—and what a perfect add-on for a pool or hot tub.

### PATIO SAUNA INCLUDES THE FOLLOWING STANDARD FEATURES

- Nordic White Spruce walls and ceiling interior, Abachi backrests, headrests, heater guard and duckboard
- Cedar exterior
- Prebuilt, prefitted wall and ceiling panels all completely blind nailed
- Built-in floor with attractive water resistant vinyl flooring 8
- 0 Constructed on cedar runners
- Cathedral ceiling with exposed wood beam 0
- Viki Heater with digital control
- Bucket, ladle, light, and thermometer
- Roof kit in easy-to-install panels 8

#### **Options** Available

- Metal roof or Cedar Shingles
- Heater Upgrade: Pikkutonttu



# TERRACE - OUTDOOR SAUNA



# TERRACE SAUNA INCLUDES THE FOLLOWING STANDARD FEATURES

- Available in two sizes: 4′x6′ and 5′x7′.
- Canadian Hemlock interior and exterior.
- Constructed on cedar runners for durability.
- Prebuilt, prefitted wall and ceiling panels all completely blind nailed.
- Built-in floor with attractive water resistant vinyl flooring.
- Constructed on Hemlock runners.
- Cathedral ceiling with exposed center/ridge beam.
- Viki heater with digital SaunaLogic control.
- Bucket, ladle, light and thermometer.
- Roof kit in two easy-to-install panels, including all-weather roofing.

### QUALITY TIME OUTSIDE

The Finnleo Patio sauna's simple panel construction makes it easy to assemble anywhere you have space in just a few minutes. At the same time, Patio's integrated walls and gable system ensure you