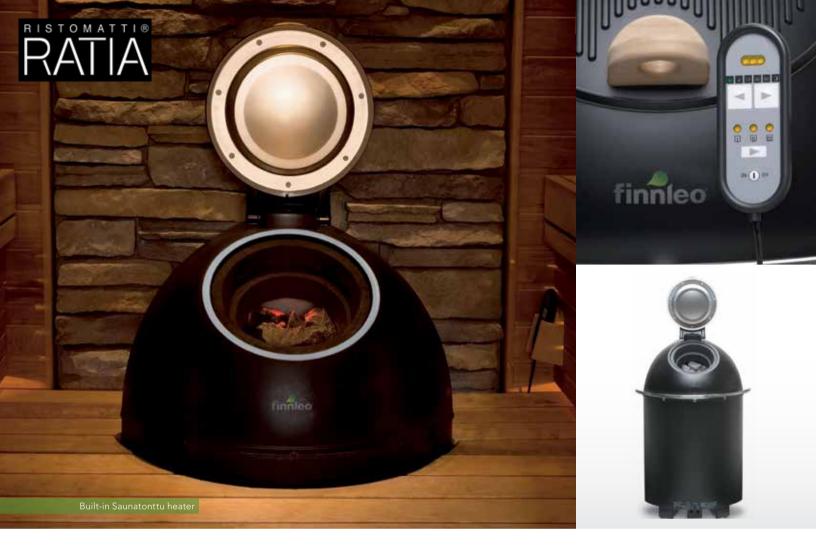

roof
- Nordic Spruce T&G on interior and exterior
- Changing room standard on MS 710, 811 and 812
- Prehung exterior door with window and grid
- Sauna interior includes Abachi prebuilt benches, backrests, headrests, heater guard, floor boards

MS710 W/Storage room option



MS812 (6x8 sauna, 6x8 changing room & 4x12 porch)



MS710 (5x7 sauna, 5x7 changing room & 4x10 porch)



MS812 W/Sunburst interior & Pikkutonttu heater



- Bucket, ladle, one or two wall lights, thermometer
- Changing room interior includes prebuilt bench, backrest and 4-peg clothes hanger
- Windows with insulated, tempered glass and grids

#### **Options Available**

- Preinstalled dark brown metal roofing
- Crank-out screened windows
- Sauna heater, rocks and separate control panel



# SAUNA HEATER COLLECTION







## SAUNATONTTU HEAT STORING HEATER: READY WHEN YOU ARE

A collaboration between Finnleo and world-renowned designer Ristomatti Ratia, the SAUNATONTTU is the ultimate sauna heater. Incorporating several patented features and superb European design, SAUNATONTTU is truly the "best sauna heater in the world", bar none. Its secret is in the constant heat retention by the large quantity of rocks within the super-insulated shell. This means soft, perfect heat is always available, letting you enjoy a sauna without preheating.

### THE SAUNATONTTU HEATER

- Low 300 W standby power, 200 lbs rock capacity and unique black insulation shell ensure genuine sauna heat quality is stored and available as you want it.
- Patented insulation system is cool on the outside, minimizing safety distances and giv