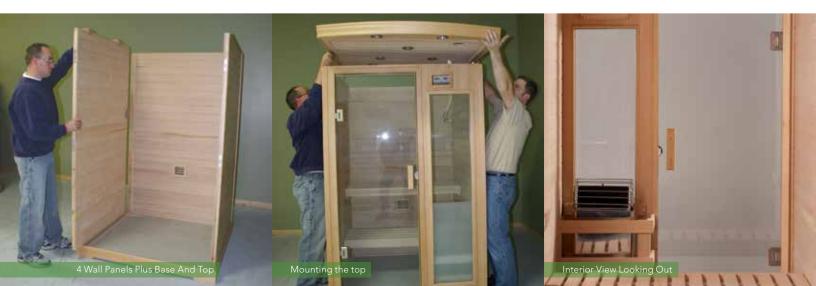

ng
- Interior low voltage lighting & color therapy lighting system

- Built-in floor with vinyl surface
- Simple hook & pin panel design; easily installs in less than an hour
- 🏽 Stainless steel Junior or Viki wet/dry sauna heater
- SaunaLogic Digital controls
- 5 sizes available (4x4, 4x6, 5x5 corner, 5x7 and 6x6 corner)
- All Hallmark saunas are 80 inches high



### HALLMARK HM44 - A TRULY PORTABLE 4'X4' SAUNA

Imagine having a luxurious Finnish sauna experience quickly, easily and wherever you like. With the 6-panel Hallmark, you can—it truly is portable! The Hallmark comes equipped with the same features as other Hallmark saunas, but with 120 volt plug-in instead of 240. Simply assemble, plug into the closest outlet, and you're ready—no finishing work, no plumbing and no electrical.



### BE BETTER BY FEELING BETTER

A few minutes of gentle sauna heat daily improves your physical health and overall sense of wellbeing. It's a simple and effective way to ensure you're always performing at your very best.







# PATIO - OUTDOOR SAUNAS

Stepping out of the sauna heat into the contrast of cool, fresh air is a special feeling. Finnleo Patio is a compact, free standing sauna that makes it easy to enjoy within minutes of delivery. Thanks to its size, portability and ease of installation, you can always find room for a Patio sauna—and what a perfect add-on for a pool or hot tub.

### PATIO SAUNA INCLUDES THE FOLLOWING STANDARD FEATURES

- Nordic White Spruce walls and ceiling interior, Abachi backrests, headrests, heater guard and duckboard
- Cedar exterior
- Prebuilt, prefi