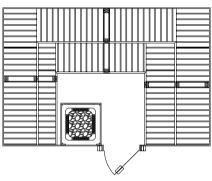

OICE

The Finnleo pure sauna experience is designed from a profound respect and care for the nature that inspires it. We take our environmental responsibility seriously—in everything from recycling and manufacturing waste on a local level, to sourcing timber from sustainably-managed forests originating in countries known for their responsible forestry management.

We have also taken great care to ensure our saunas use as little energy as possible. Compared to hot tubs and jetted tubs, Finnleo saunas use much less power to heat and stay warm. This not only saves you money, but is much better for our environment. Because for us, the sauna experience can only be truly pure if it includes peace of mind.



# CUSTOM-CUT SAUNAS



CC68 - 6'x8'



CC775 - 7'x7'



CC88 - 8'x8'



CC812 - 8'x12'



CC1010 - 10'x10'



CC1212 - 12'x12'



#### Door options include:

- All-Glass 24x80" bronze tinted door
- All-Glass Birch-Leaf Etched door 24x72"
- All-Glass Satin door 24x72"
- All-Glass bronze tint door 24x72"
- Hemlock 24x80" door with glass window
- Hemlock 23<sup>1</sup>/4" x 69<sup>1</sup>/4" door with glass window

### All Finnleo<sup>®</sup> Custom-Cut Saunas include

- Interior walls and ceiling, cut-to-length tongue and groove, Nordic White Spruce (or other woods of your choice)
- All interior trim
- A genuine Finnleo® heater, rocks and heater guard
- Preassembled benches, headrests and backrests. Widest standard bench widths in the industry (24" wide for sauna depths 5' or more)
- Prehung All-Glass door (or other door options)

- Room light, duckboard flooring, thermometer,