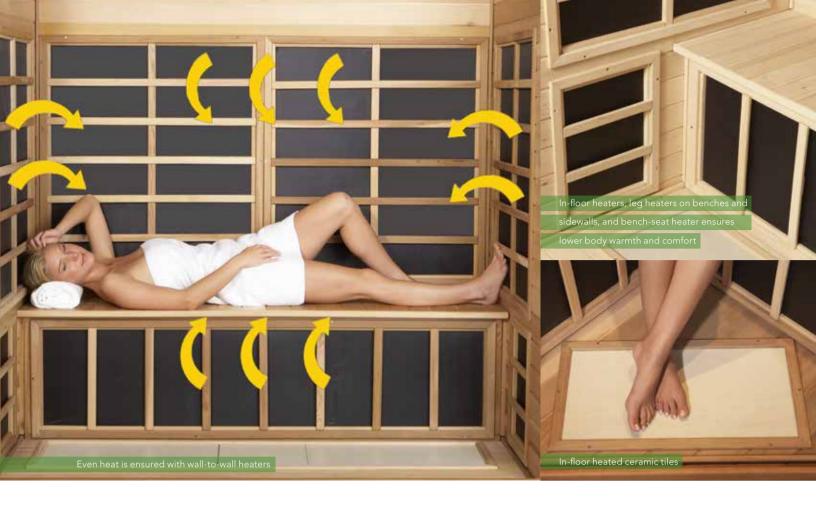

s the tough Swedish radiation standards.

Finnleo's wall-to-wall flat panel carbon-fiber CarbonFlex<sup>®</sup> IR heating system literally "wraps" you evenly in gentle heat, avoiding uncomfortable temperature fluctuations found in other IR systems. All Finnleo models can be simply plugged into a 120 volt household outlet. Select one of three lighting systems depending upon the mood: reading lights, colorlight therapy, or the soft ambience of valance lighting. Your preferred comfort settings for heat, sound and light are easily managed from the Touch Screen control. Complete specifications for Finnleo's far-infrared saunas are available on page 71. You can also request the separate Finnleo Infrared Sauna Brochure on our website, www. finnleo.com or from your nearest Finnleo dealer.









### PURE HEAD-TO-TOE COMFORT WITH FINNLEO'S EVEN HEAT DISTRIBUTION

One of the most common complaints about infrared saunas is uneven heat distribution—"cold spots"—where no IR waves reach the body, and "hot spots" when seated directly in front of outdated ceramic or metallic IR heaters.

Finnleo Far-Infrared Saunas are purpose-engineered to create the most soothing, full-body heat exposure available. Using the most advanced far-infrared technology, Finnleo's CarbonFlex<sup>®</sup> emitters generate even heat and wall to wall full body coverage.

CarbonFlex<sup>®</sup> heating panels have a larger heating surface, which ensures your perfect bathing comfort in two important ways. First, the larger surface disburses heat over a wider area, keeping their surface temperature comfortable for