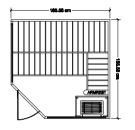

per person. Unlimited custom shapes and sizes available for panel-type saunas.



PB812 w/Laava - 8'x12'



### All Sisu Packages Include

- Abachi benches, backrests, headrests, heater guard and duck boards
- Prebuilt, prefitted wall and ceiling panels all completely blind nailed, Nordic White Spruce interior and exterior
- Prehung all-glass door, hinged left or right, premounted in its own panel
- Heater, rocks, bucket, ladle, light, thermometer and necessary hardware

- Manufactured in the USA by Finnleo
- Quick and easy assembly make Sisu the clear choice

#### **Options Available:**

- Sound System
- Heater Upgrades: Pikkutonttu, Saunatonttu, Digital
- Sunburst Interior for all sauna 5' and larger
- Deluxe "Sunburst" interiors

# HALLMARK SAUNAS



HM5c - 5'x5'





HM57 - 5'x7'







### All Hallmark Saunas Include

- Clear Canadian Hemlock interior and exterior
- Exterior finished with biodegradable wood treatment for luxurious look and for ease in maintenance
- Sound system
- Ceiling Overhang with internal puck lighting
- Interior low voltage lighting & color therapy lighting system
- Built-in floor with vinyl surface
- Simple hook & pin panel design; easily installs in less than an hour
- Stainless steel wet/dry sauna heater
- Digital controls
- 5 sizes available (4x4, 4x6, 5x5 corner, 5x7 and 6x6 corner)

# PATIO SAUNAS

#### P45 - 4'x5' \*





\* Dashed line = roof overhang

P46 - 4'x6' \*



P57 - 5′x7′ \*



### Patio Sauna Includes The Following Standard Features

- Interior Nordic White Spruce walls and ceiling, Abachi backrests, headrests, heater guard and