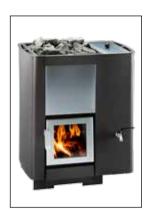

d it gives plenty of heat. Rock capacity 100 lbs.

#### Karhu 16PK

Same as 16CK but with CE listing, SS trim and glass door. Special order only.

#### Karhu 18PKES

Similar to 16PK heaters but with built-in water tank. Front mount water tank with right or left spigot selection. For saunas 212 to 425 cu. ft. Rock capacity 100 lbs. Shroud color may vary (call for details).

#### Karhu 20 PKVO

Same as the popular 20PK, but with built-in integral water tank. Includes glass door and patented 'Coanda' air circulation system. For saunas 282 to 706 cu. ft. Rock capacity 132 lbs.

#### Karhu 27 PKVO

This high performance woodburning heater is for large saunas and includes a glass door and integral water tank. For saunas 530 to 850 cu. ft. Rock capacity 132 lbs.



Karhu 18PKES



Karhu 20 KSIS



Karhu 20 PKVO



Karhu 27 KSIS

### Karhu 20PK

This popular powerhouse for mid-sized saunas has a satin steel front panel finish for elegance and long life. Includes a glass door standard and features our patented 'Coanda' air circulation system for long life and efficient heat up. For saunas 282 to 706 cu. ft. Rock capacity 132 lbs.

#### Karhu 20 KSIS

This external feed wood stove is perfect for saunas where the owner wishes to feed the stove from a changing room or wood shed. The glass door allows the heater to be used as a dual fireplace for the changing room side of your sauna. For saunas 282 to 706 cu. ft. Rock capacity 150 lbs.

#### Karhu 27 KSIS

The larger external feed wood stove is meant for large scale saunas where an external feed system is desired. It has the added benef