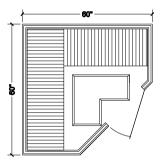

ed wavelengths, which in turn produces deep penetration, and soft, even heat you expect for a pure sauna experience.

To guarantee maximum head-to-toe comfort, all Finnleo IR saunas include:

- Wall-to-wall carbon fiber heaters on back wall and sidewalls
- Side wall heaters extending all the way down to floor level
- Exclusive bench seat heaters with on/off button
- Exclusive in-floor heating systems with heated ceramic tiles



# INFRARED ROOMS

### INFRARED ROOMS & INFRA-SAUNA SPECIFICATIONS

7 Models to choose from, S Series

Visit www.finnleo.com or see the special infrared catalog. Dimensions are approximate.

S 810 Series 1-person



S-820 Series 2-person



S-825 Series 3-person



S-830 Series 3-person



S-870-C Series 3-person



S-840 Series 4-person



S-880-C Series 4-person



### Infrared Rooms Include the Following Standard Features

- Prefabricated wall panels, finished inside and out with clear T&G Canadian Hemlock—for a sauna with "furniture quality."
- Fast assembly with no tools—with wall panels mounted onto an easy-fit base and topped with easy-fit ceiling panel.
- Exterior surfaces finished with biodegradable wood treatment—for a more luxurious look and for ease in maintenance.
- Finnleo CarbonFlex<sup>®</sup> infrared heaters, integral with wall panels, with heater surface area and wattage designed to give even, enveloping heat on all sides.
- Finnleo digital TouchScreen control system mounted inside the sauna for easy operation and control of: on/off, 3 different lighting options (reading, color-therapy, valance lighting), sound system, time and tem