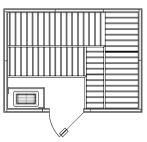

e and groove, Nordic White Spruce (or other woods of your choice)
- All interior trim
- A genuine Finnleo® heater, rocks and heater guard
- Preassembled benches, headrests and backrests. Widest standard bench widths in the industry (24" wide for sauna depths 5' or more)
- Prehung All-Glass door (or other door options)

- Room light, duckboard flooring, thermometer, and foil vapor barrier
- Stainless Steel or Copper bucket, ladle, and all hardware
- Manufactured in the USA by Finnleo<sup>®</sup>. Choose from six door options, several interior options, and four wood options: Nordic Whitewoods and Abachi — the trademark of Finnleo® Saunas, or clear Western Red Cedar, or Canadian Hemlock with Abachi.

# SISU SAUNAS

#### PB44 w/Junior - 4'x4'

PB66-5 w/Vena - 6'x6'







PB68 w/Vena - 6'x8'



PB66 w/Vena - 6'x6'



PB77-5 w/Vena - 7'x7'



Typical configurations of Finnleo Sisu Series. Dimensions are approximate O.D. of sauna room.

Allow 2 ft. of bench per person. Unlimited custom shapes and sizes available for panel-type saunas.



PB812 w/Laava - 8'x12'



### All Sisu Packages Include

- Abachi benches, backrests, headrests, heater guard and duck boards
- Prebuilt, prefitted wall and ceiling panels all completely blind nailed, Nordic White Spruce interior and exterior
- Prehung all-glass door, hinged left or right, premounted in its own panel
- Heater, rocks, bucket, ladle, light, thermometer and necessary hardware

- Manufactured in the USA by Finnleo
- Quick and easy assembly make Sisu the clear choice

#### **Options Available:**

- Sound System
- Heater Upgrades: Pikk