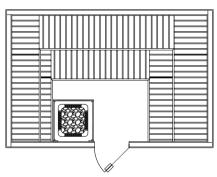

Prehung All-Glass door (or other door options)

- Room light, duckboard flooring, thermometer, and foil vapor barrier
- Stainless Steel or Copper bucket, ladle, and all hardware
- Manufactured in the USA by Finnleo<sup>®</sup>. Choose from six door options, several interior options, and four wood options: Nordic Whitewoods and Abachi — the trademark of Finnleo® Saunas, or clear Western Red Cedar, or Canadian Hemlock with Abachi.

# SISU SAUNAS

#### PB44 w/Junior - 4'x4'

PB66-5 w/Vena - 6'x6'







PB68 w/Vena - 6'x8'



PB66 w/Vena - 6'x6'



PB77-5 w/Vena - 7'x7'



Typical configurations of Finnleo Sisu Series. Dimensions are approximate O.D. of sauna room.

Allow 2 ft. of bench per person. Unlimited custom shapes and sizes available for panel-type saunas.



PB812 w/Laava - 8'x12'



### All Sisu Packages Include

- Abachi benches, backrests, headrests, heater guard and duck boards
- Prebuilt, prefitted wall and ceiling panels all completely blind nailed, Nordic White Spruce interior and exterior
- Prehung all-glass door, hinged left or right, premounted in its own panel
- Heater, rocks, bucket, ladle, light, thermometer and necessary hardware

- Manufactured in the USA by Finnleo
- Quick and easy assembly make Sisu the clear choice

#### **Options Available:**

- Sound System
- Heater Upgrades: Pikkutonttu, Saunatonttu, Digital
- Sunburst Interior for all sauna 5' and larger
- Deluxe "Sunburst" interiors

# HALLMARK SAUNAS



HM5c - 5'x5'





HM57 - 5'x7'







### All Hallmark Saunas Include

- Clear Canadian Hemlock interior and exterior
- Exterior finished with