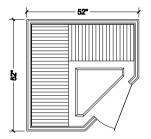

over the widest possible area creates optimal infrared wavelengths, which in turn produces deep penetration, and soft, even heat you expect for a pure sauna experience.

To guarantee maximum head-to-toe comfort, all Finnleo IR saunas include:

- Wall-to-wall carbon fiber heaters on back wall and sidewalls
- Side wall heaters extending all the way down to floor level
- Exclusive bench seat heaters with on/off button
- Exclusive in-floor heating systems with heated ceramic tiles



# INFRARED ROOMS

### INFRARED ROOMS & INFRA-SAUNA SPECIFICATIONS

7 Models to choose from, S Series

Visit www.finnleo.com or see the special infrared catalog. Dimensions are approximate.

S 810 Series 1-person



S-820 Series 2-person



S-825 Series 3-person



S-830 Series 3-person



S-870-C Series 3-person



S-840 Series 4-person



S-880-C Series 4-person



### Infrared Rooms Include the Following Standard Features

- Prefabricated wall panels, finished inside and out with clear T&G Canadian Hemlock—for a sauna with "furniture quality."
- Fast assembly with no tools—with wall panels mounted onto an easy-fit base and topped with easy-fit ceiling panel.
- Exterior surfaces finished with biodegradable wood treatment—for a more luxurious look and for ease in maintenance.
- Finnleo CarbonFlex<sup>®</sup> infrared heaters, integral with wall panels, with heater surface area and wattage designed to give even, enveloping heat on all sides.
- Finnleo digital TouchScreen control system mounted inside the sauna for easy operation and control of: on/off, 3 different lighting options (reading, color-th