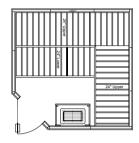

s of your choice)
- All interior trim
- A genuine Finnleo® heater, rocks and heater guard
- Preassembled benches, headrests and backrests. Widest standard bench widths in the industry (24" wide for sauna depths 5' or more)
- Prehung All-Glass door (or other door options)

- Room light, duckboard flooring, thermometer, and foil vapor barrier
- Stainless Steel or Copper bucket, ladle, and all hardware
- Manufactured in the USA by Finnleo<sup>®</sup>. Choose from six door options, several interior options, and four wood options: Nordic Whitewoods and Abachi — the trademark of Finnleo® Saunas, or clear Western Red Cedar, or Canadian Hemlock with Abachi.

# SISU SAUNAS

#### PB44 w/Junior - 4'x4'

PB66-5 w/Vena - 6'x6'







PB68 w/Vena - 6'x8'



PB66 w/Vena - 6'x6'



PB77-5 w/Vena - 7'x7'



Typical configurations of Finnleo Sisu Series. Dimensions are approximate O.D. of sauna room.

Allow 2 ft. of bench per person. Unlimited custom shapes and sizes available for panel-type saunas.



PB812 w/Laava - 8'x12'



### All Sisu Packages Include

- Abachi benches, backrests, headrests, heater guard and duck boards
- Prebuilt, prefitted wall and ceiling panels all completely blind nailed, Nordic White Spruce interior and exterior
- Prehung all-glass door, hinged left or right, premounted in its own panel
- Heater, rocks, bucket, ladle, light, thermometer and necessary hardware

- Manufactured in the USA by Finnleo
- Quick and easy assembly make Sisu the clear choice

#### **Options Available:**

- Sound System
- Heater Upgrades: Pikkutonttu, Saunatonttu, Digital
- Sunburst Interio