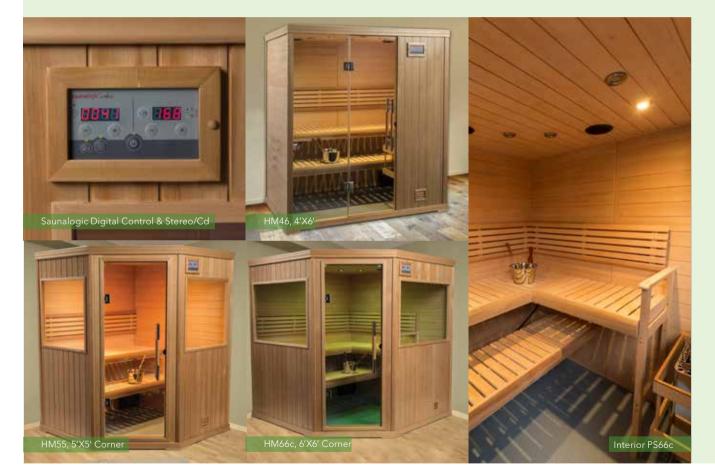

These walls represent the finest quality construction and European design. This sauna looks as good as it feels. In here, inspired aesthetics and engineering quietly combine to offer welcome refuge. A genuinely simple pleasure you are free to enjoy time and time again.