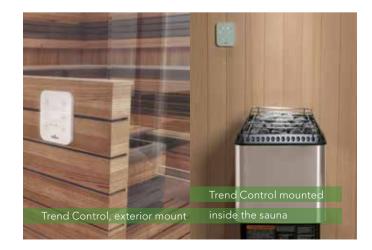

inches in depth due to the front opening |              |                |                 |                 |                       |                                                                                                  |

\*Six inch chimney adapter/converter provided with each woodburner





# SAUNA CONTROLS AND ACCESSORIES







# SAUNA CONTROLS

In the Finnleo pure sauna experience, managing the climate, timing and comfort of your sauna is never a source of stress. Finnleo sauna controls are attractive and designed and manufactured to provide years of dependable, convenient and safe operation. And regardless of the option you choose or is recommended for your heater, Finnleo sauna control units let you create the environment that's perfect for you—easily and intuitively.





#### Τ1

- Touch screen operation for easy control of temperature and time settings
- Large screen displays sauna temperature and time settings
- Display temperature in Fahrenheit or Celsius
- Sleep mode with integral sensor to activate • screen when approached
- Delayed start feature to pre-heat sauna at selected time
- Multiple language settings including English and Spanish
- Flush-mount, low profile installation •







#### Trend Digital Control

Finnleo's Trend digital control provides European design with superb functionality.

- 3 3/8" W x 4 1/4" H x 1/4"D
- Time and temperature settings
- 24 hour time delay
- Light switch
- Can be mounted inside or ourside the sauna •
- Surface mount









| SAUNA CON  |                        |                    |                 |
|----