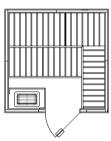

ite Spruce (or other woods of your choice)
- All interior trim
- A genuine Finnleo® heater, rocks and heater guard
- Preassembled benches, headrests and backrests. Widest standard bench widths in the industry (24" wide for sauna depths 5' or more)
- Prehung All-Glass door (or other door options)

- Room light, duckboard flooring, thermometer, and foil vapor barrier
- Stainless Steel or Copper bucket, ladle, and all hardware
- Manufactured in the USA by Finnleo<sup>®</sup>. Choose from six door options, several interior options, and four wood options: Nordic Whitewoods and Abachi — the trademark of Finnleo® Saunas, or clear Western Red Cedar, or Canadian Hemlock with Abachi.

# SISU SAUNAS

#### PB44 w/Junior - 4'x4'

PB66-5 w/Vena - 6'x6'







PB68 w/Vena - 6'x8'



PB66 w/Vena - 6'x6'



PB77-5 w/Vena - 7'x7'



Typical configurations of Finnleo Sisu Series. Dimensions are approximate O.D. of sauna room.

Allow 2 ft. of bench per person. Unlimited custom shapes and sizes available for panel-type saunas.



PB812 w/Laava - 8'x12'



### All Sisu Packages Include

- Abachi benches, backrests, headrests, heater guard and duck boards
- Prebuilt, prefitted wall and ceiling panels all completely blind nailed, Nordic White Spruce interior and exterior
- Prehung all-glass door, hinged left or right, premounted in its own panel
- Heater, rocks, bucket, ladle, light, thermometer and necessary hardware

- Manufactured in the USA by Finnleo
- Quick and easy assembly make Sisu the clear choice

#### **Options Available:**

- Sound System
- Heater Upgrades: Pikkutonttu, Saunatonttu, D