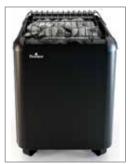

cks. BWT Ready. Match with Trend control.



| HIMALAYA HEATER        | Himalaya 7     | Himalaya 9     |
|------------------------|----------------|----------------|
| Sauna size (Cu. Ft.)   | 175-350        | 310-500        |
| Heating power (kW)     | 6.8            | 9.0            |
| Vulcanite rocks (lbs)  | 210            | 210            |
| Amps / Voltage / Phase | 28.3 / 240 / 1 | 37.5 / 240 / 1 |
| Amp / Voltage / Phase  | 18.9 /208 / 3  | 25.0 / 208 / 3 |
| Shipping weight        | 16             | 16             |
| Dim. (inch) (WxHxD)    | 40.5x12x15     | 40.5x12x15     |
| Control Unit           | Trend          | Trend          |

#### Laava - floor standing

Designed for large commercial size sauna rooms: Use with separate control panels. BWT auto-fill option available.



| LAAVA HEATER           | Laava 105      | Laava 120      | Laava 140      | Laava 105/3    | Laava 120/3    | Laava 140/3    |
|------------------------|----------------|----------------|----------------|----------------|----------------|----------------|
| Sauna size (Cu. Ft.)   | 390 - 600      | 510 - 740      | 630 - 950      | 390 - 600      | 510 - 740      | 630 - 950      |
| Heating power (kW)     | 10.5           | 12.0           | 14.4           | 10.5           | 12.0           | 14,4           |
| Vulcanite rocks (lbs)  | 132            | 132            | 132            | 132            | 132            | 132            |
| Amps / Voltage / Phase | 43.8 / 240 / 1 | 50.0 / 240 / 1 | 60.0 / 240 / 1 | 29.2 / 208 / 3 | 33.3 / 208 / 3 | 40,1 / 208 / 3 |
| Control unit