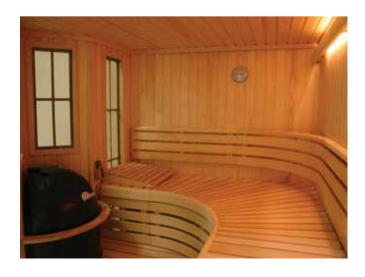

The world moves on outside the walls of your Finnleo sauna. But within, a gentle yet persistent heat makes its way to your core. The day's stresses melt away as you let yourself go in the wash of comfort. There are no distractions. You can think, feel, be yourself once again.

These walls represent the finest quality construction and European design. This sauna looks as good as it feels. In here, inspired aesthetics and engineering quietly combine to offer welcome refuge. A genuinely simple pleasure you are free to enjoy time and time again.