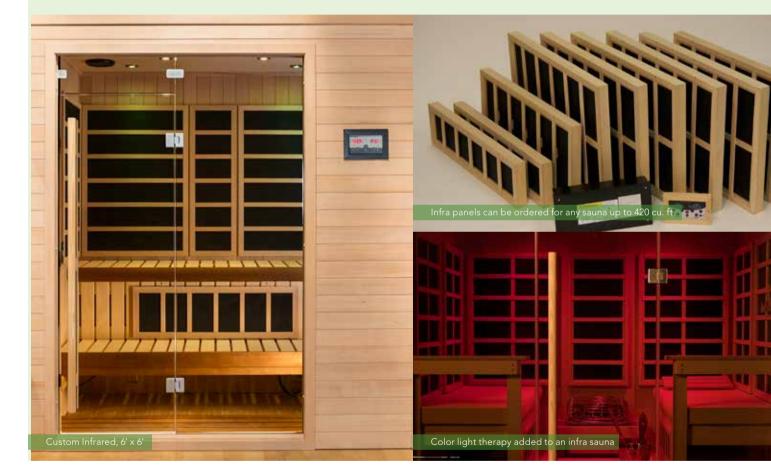

d being able to use it for quick, energizing IR warmups on weekday mornings. Or letting luxurious clouds of relaxing steam wash over you on weekends. With a Custom Infra Sauna, you get the exact wellness center design that best suits you and your family. And the option to enjoy the comforts of pure sauna any way you like.

### UPGRADE YOUR EXISTING SAUNA: JUST ADD INFRARED

Finnleo's custom infrared package means you can freshen up your existing sauna with a comforting addition—the soothing, instant heat benefits of infrared. Or you can convert your existing traditional sauna into infrared only. We will precut, size and plan each component to fit your existing sauna cabin. And you'll be able to control both the traditional heater and infrared from a single convenient digital control pad.



### MODULAR INFRASAUNA PACKAGE

Our modular InfraSauna package can be adapted for traditional free-standing saunas, or to meet your custom specs for a tailored infrared cabin or traditional/infrared sauna combination. The package includes:

- Enough CarbonFlex<sup>®</sup> heating panels to ensure even, penetrating heat throughout your cabin, each heater cased in clear, vertical grain Canadian Hemlock.
- Stainless Steel Sauna Heater with SaunaLogic digital control (Junior heater for saunas less than 150 cubic feet; Viki heater for saunas up to 420 cu. ft.).

- Hand crafted wall and ceiling panels in a select sauna wood of your choice
- Pre-assembled benches selected from our standard designs, or choose a luxury upgrade such as Sunburst
- Lighting system of your choice
- 🕘 Bucket, ladle, r