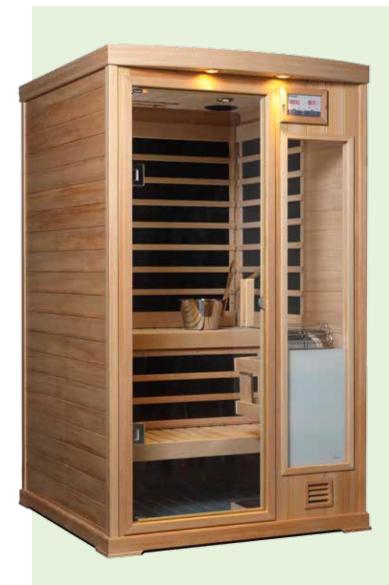

The world moves on outside the walls of your Finnleo sauna. But within, a gentle yet persistent heat makes its way to your core. The day's stresses melt away as you let yourself go in the wash of comfort. There are no distractions. You can think, feel, be yourself once again.

These walls represent the finest quality construction and European design. This sauna looks as good as it feels. In here, inspired aesthetics and engineering quietly combine to offer welcome refuge. A genuinely simple pleasure you are free to enjoy time and time again.