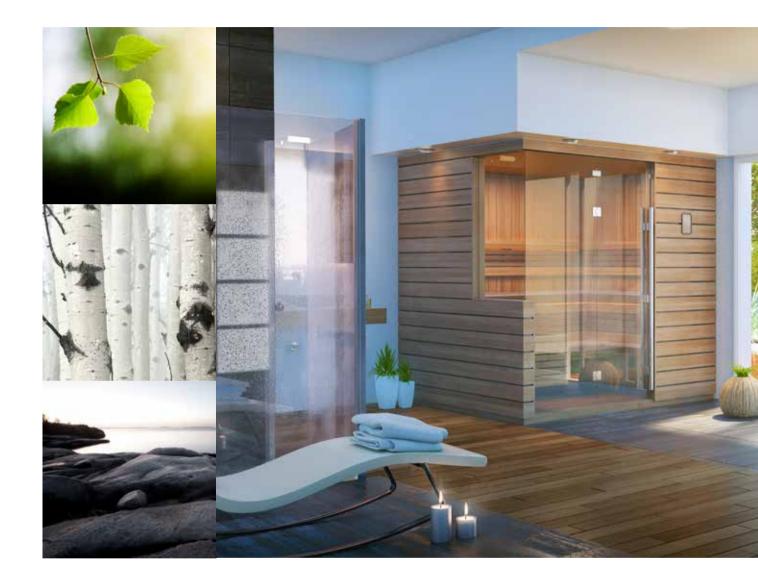

The world moves on outside the walls of your Finnleo sauna. But within, a gentle yet persistent heat makes its way to your core. The day's stresses melt away as you let yourself go in the wash of comfort. There are no distractions. You can think, feel, be yourself once again.

These walls represent the finest quality construction and European design. This sauna looks as good as it feels. In here, inspired aesthetics and engineering quietly combine to offer welcome refuge. A genuinely simple pleasure you are free to enjoy time and time again.