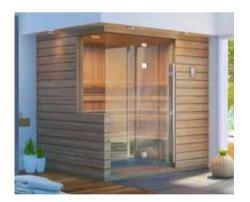

The world moves on outside the walls of your Finnleo sauna. But within, a gentle yet persistent heat makes its way to your core. The day's stresses melt away as you let yourself go in the wash of comfort. There are no distractions. You can think, feel, be yourself once again.

These walls represent the finest quality construction and European design. This sauna looks as good as it feels. In here, inspired aesthetics and engineering quietly combine to offer welcome refuge. A genuinely simple pleasure you are free to enjoy time and time again.