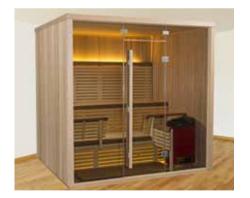

The world moves on outside the walls of your Finnleo sauna. But within, a gentle yet persistent heat makes its way to your core. The day's stresses melt away as you let yourself go in the wash of comfort. There are no distractions. You can think, feel, be yourself once again.

These walls represent the finest quality construction and European design. This sauna looks as good as it feels. In here, inspired aesthetics and engineering quietly combine to offer welcome refuge. A genuinely simple pleasure you are free to enjoy time and time again.