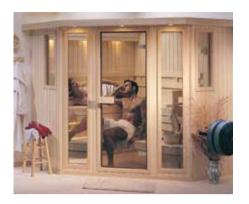

The world moves on outside the walls of your Finnleo sauna. But within, a gentle yet persistent heat makes its way to your core. The day's stresses melt away as you let yourself go in the wash of comfort. There are no distractions. You can think, feel, be yourself once again.

These walls represent the finest quality construction and European design. This sauna looks as good as it feels. In here, inspired aesthetics and engineering quietly combine to offer welcome refuge. A genuinely simple pleasure you are free to enjoy time and time again.