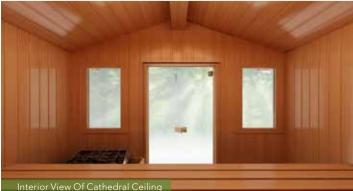

it easy to enjoy within minutes of delivery. Thanks to its size, portability and ease of installation, you can always find room for a Patio sauna—and what a perfect add-on for a pool or hot tub.

### PATIO SAUNA INCLUDES THE FOLLOWING STANDARD FEATURES

- Nordic White Spruce walls and ceiling interior, Abachi backrests, headrests, heater guard and duckboard
- Cedar exterior
- Prebuilt, prefitted wall and ceiling panels all completely blind nailed
- Built-in floor with attractive water resistant vinyl flooring 8
- 0 Constructed on cedar runners
- Cathedral ceiling with exposed wood beam 0
- Viki Heater with digital control
- Bucket, ladle, light, and thermometer
- Roof kit in easy-to-install panels 8

#### **Options** Available

- Metal roof or Cedar Shingles
- Heater Upgrade: Pikkutonttu



# TERRACE - OUTDOOR SAUNA



# TERRACE SAUNA INCLUDES THE FOLLOWING STANDARD FEATURES

- Available in two sizes: 4′x6′ and 5′x7′.
- Canadian Hemlock interior and exterior.
- Constructed on cedar runners for durability.
- Prebuilt, prefitted wall and ceiling panels all completely blind nailed.
- Built-in floor with attractive water resistant vinyl flooring.
- Constructed on Hemlock runners.
- Cathedral ceiling with exposed center/ridge beam.
- Viki heater with digital SaunaLogic control.
- Bucket, ladle, light and thermometer.
- Roof kit in two easy-to-install panels, including all-weather roofing.

### QUALITY TIME OUTSIDE

The Finnleo Patio sauna's simple panel construction makes it easy to assemble anywhere you have space in just a few minutes. At the same time, Patio's integrated wall