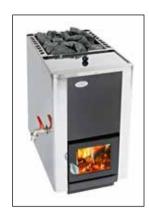

sauna. With a small amount of wood it gives plenty of heat. Rock capacity 100 lbs.

#### Karhu 16PK

Same as 16CK but with CE listing, SS trim and glass door. Special order only.

#### Karhu 18PKES

Similar to 16PK heaters but with built-in water tank. Front mount water tank with right or left spigot selection. For saunas 212 to 425 cu. ft. Rock capacity 100 lbs. Shroud color may vary (call for details).

#### Karhu 20 PKVO

Same as the popular 20PK, but with built-in integral water tank. Includes glass door and patented 'Coanda' air circulation system. For saunas 282 to 706 cu. ft. Rock capacity 132 lbs.

#### Karhu 27 PKVO

This high performance woodburning heater is for large saunas and includes a glass door and integral water tank. For saunas 530 to 850 cu. ft. Rock capacity 132 lbs.



Karhu 18PKES



Karhu 20 KSIS



Karhu 20 PKVO



Karhu 27 KSIS

### Karhu 20PK

This popular powerhouse for mid-sized saunas has a satin steel front panel finish for elegance and long life. Includes a glass door standard and features our patented 'Coanda' air circulation system for long life and efficient heat up. For saunas 282 to 706 cu. ft. Rock capacity 132 lbs.

#### Karhu 20 KSIS

This external feed wood stove is perfect for saunas where the owner wishes to feed the stove from a changing room or wood shed. The glass door allows the heater to be used as a dual fireplace for the changing room side of your sauna. For saunas 282 to 706 cu. ft. Rock capacity 150 lbs.

#### Karhu 27 KSIS

The larger external feed wood stove is meant for large scale saunas where an external feed system i