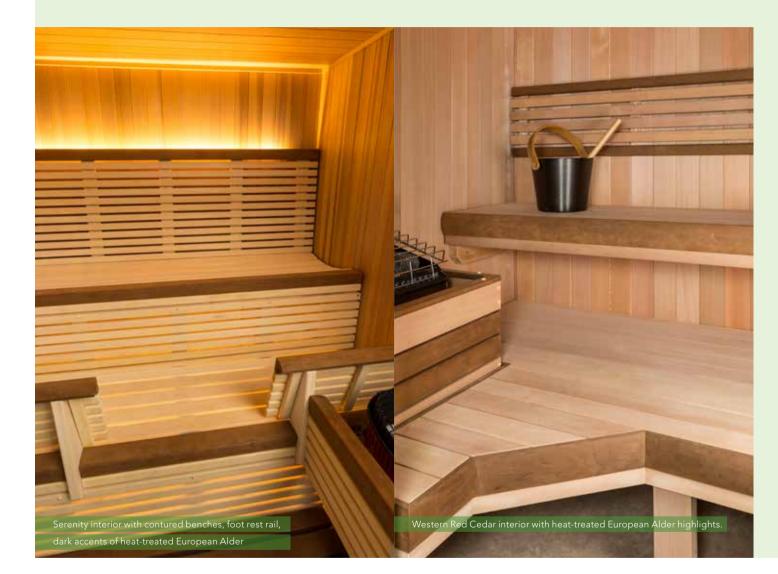

ort and decor details you choose. That's why Finnleo has a wide range of high quality options that let you design the exact right sauna for you.

### THE ONLY LIMIT IS YOUR IMAGINATION

Choose from deluxe interior and exterior upgrades such as all-glass front saunas, Deco interior systems, deluxe interiors, exclusive European sauna wood species, luxurious contrasting wood colors, curved glass doors and windows, sound systems, user-friendly digital controls, heater designs.... These are just some of your options. These and others shown throughout this catalog are available for most Finnleo traditional saunas. And thanks to our custom manufacturing capabilities, no idea you have is too big or too small to explore—simply contact us and we'll be happy to help make your dream sauna come true.



#### DELUXE INTERIOR

Contemporary European design and elegance are the hallmarks of the Finnleo deluxe sauna interior. Most sauna designs can be configured with Serenity and Seaside interiors. These sauna interior options include design features such as:

#### Serenity

Contrasting, elegant two-tone abachi, heat treated Alder benches and backrests

- Curved ergonomic main upper bench and backrest
- Built-in low voltage LED backrest lighting

#### Seaside

- Relaxing Seaside moveable bench
- Wide board or regular platform with heater wrap around for elegant look
- Optional rock wall on one or two walls
- Low voltage puck lighting
- Optional wide-board tongue and groove walls

Built-in footrests for lounging



"Latte" interior upgrade with biodegradable oil-rubbed Western Red Cedar with