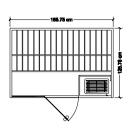

Allow 2 ft. of bench per person. Unlimited custom shapes and sizes available for panel-type saunas.



PB812 w/Laava - 8'x12'



### All Sisu Packages Include

- Abachi benches, backrests, headrests, heater guard and duck boards
- Prebuilt, prefitted wall and ceiling panels all completely blind nailed, Nordic White Spruce interior and exterior
- Prehung all-glass door, hinged left or right, premounted in its own panel
- Heater, rocks, bucket, ladle, light, thermometer and necessary hardware

- Manufactured in the USA by Finnleo
- Quick and easy assembly make Sisu the clear choice

#### **Options Available:**

- Sound System
- Heater Upgrades: Pikkutonttu, Saunatonttu, Digital
- Sunburst Interior for all sauna 5' and larger
- Deluxe "Sunburst" interiors

# HALLMARK SAUNAS



HM5c - 5'x5'





HM57 - 5'x7'







### All Hallmark Saunas Include

- Clear Canadian Hemlock interior and exterior
- Exterior finished with biodegradable wood treatment for luxurious look and for ease in maintenance
- Sound system
- Ceiling Overhang with internal puck lighting
- Interior low voltage lighting & color therapy lighting system
- Built-in floor with vinyl surface
- Simple hook & pin panel design; easily installs in less than an hour
- Stainless steel wet/dry sauna heater
- Digital controls
- 5 sizes available (4x4, 4x6, 5x5 corner, 5x7 and 6x6 corner)

# PATIO SAUNAS

#### P45 - 4'x5' \*





\* Dashed line = roof overhang

P46 - 4'x6' \*



P57 - 5′x7′ \*



### Patio Sauna Includes The Following Standard Features

- Interior Nordic White Spruce walls and ceiling, Abachi backrests, headr