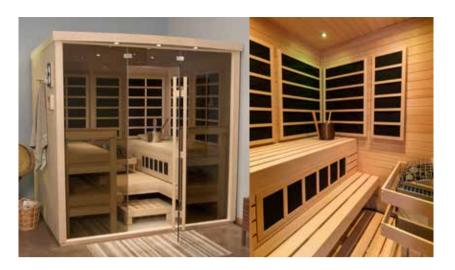

The world moves on outside the walls of your Finnleo sauna. But within, a gentle yet persistent heat makes its way to your core. The day's stresses melt away as you let yourself go in the wash of comfort. There are no distractions. You can think, feel, be yourself once again.

These walls represent the finest quality construction and European design. This sauna looks as good as it feels. In here, inspired aesthetics and engineering quietly combine to offer welcome refuge. A genuinely simple pleasure you are free to enjoy time and time again.