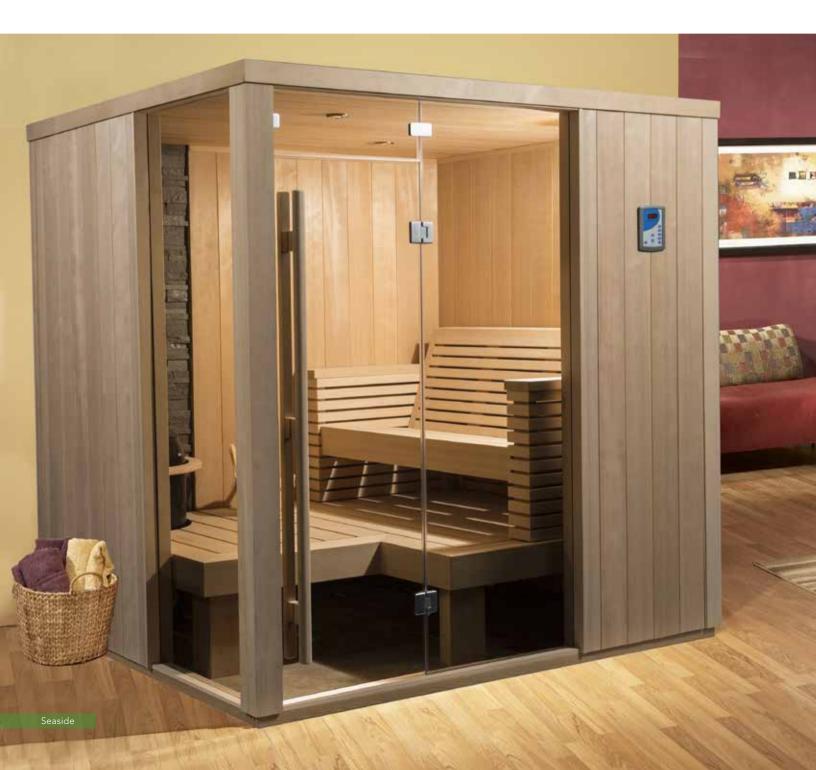

The world moves on outside the walls of your Finnleo sauna. But within, a gentle yet persistent heat makes its way to your core. The day's stresses melt away as you let yourself go in the wash of comfort. There are no distractions. You can think, feel, be yourself once again.

These walls represent the finest quality construction and European design. This sauna looks as good as it feels. In here, inspired aesthetics and engineering quietly combine to offer welcome refuge. A genuinely simple pleasure you are free to enjoy time and time again.