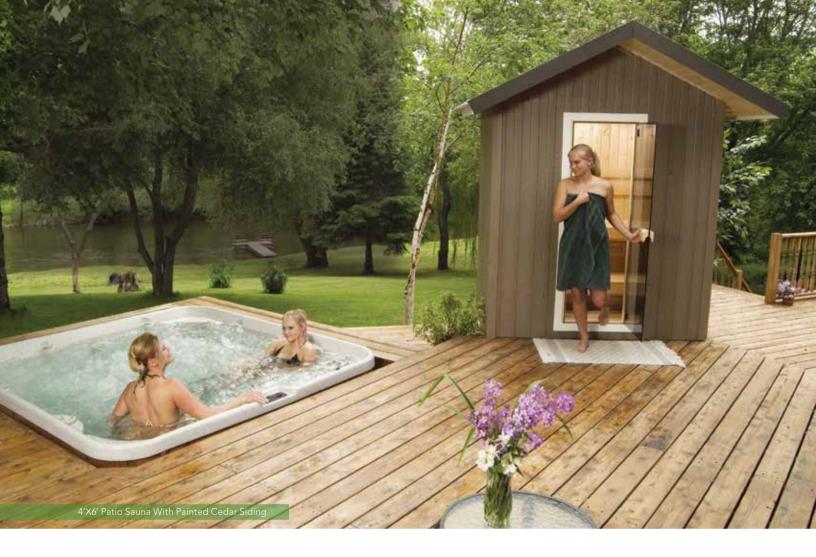

r
- SaunaLogic Digital controls
- 5 sizes available (4x4, 4x6, 5x5 corner, 5x7 and 6x6 corner)
- All Hallmark saunas are 80 inches high



### HALLMARK HM44 - A TRULY PORTABLE 4'X4' SAUNA

Imagine having a luxurious Finnish sauna experience quickly, easily and wherever you like. With the 6-panel Hallmark, you can—it truly is portable! The Hallmark comes equipped with the same features as other Hallmark saunas, but with 120 volt plug-in instead of 240. Simply assemble, plug into the closest outlet, and you're ready—no finishing work, no plumbing and no electrical.



### BE BETTER BY FEELING BETTER

A few minutes of gentle sauna heat daily improves your physical health and overall sense of wellbeing. It's a simple and effective way to ensure you're always performing at your very best.







# PATIO - OUTDOOR SAUNAS

Stepping out of the sauna heat into the contrast of cool, fresh air is a special feeling. Finnleo Patio is a compact, free standing sauna that makes it easy to enjoy within minutes of delivery. Thanks to its size, portability and ease of installation, you can always find room for a Patio sauna—and what a perfect add-on for a pool or hot tub.

### PATIO SAUNA INCLUDES THE FOLLOWING STANDARD FEATURES

- Nordic White Spruce walls and ceiling interior, Abachi backrests, headrests, heater guard and duckboard
- Cedar exterior
- Prebuilt, prefitted wall and ceiling panels all completely blind nailed
- Built-in floor with attractive water resistant vinyl flooring 8
- 0 Constructed on cedar runners
- Cathedral ceiling with exposed wood beam 0
- Viki Heater with digital c