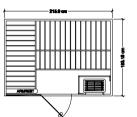

nch per person. Unlimited custom shapes and sizes available for panel-type saunas.



PB812 w/Laava - 8'x12'



### All Sisu Packages Include

- Abachi benches, backrests, headrests, heater guard and duck boards
- Prebuilt, prefitted wall and ceiling panels all completely blind nailed, Nordic White Spruce interior and exterior
- Prehung all-glass door, hinged left or right, premounted in its own panel
- Heater, rocks, bucket, ladle, light, thermometer and necessary hardware

- Manufactured in the USA by Finnleo
- Quick and easy assembly make Sisu the clear choice

#### **Options Available:**

- Sound System
- Heater Upgrades: Pikkutonttu, Saunatonttu, Digital
- Sunburst Interior for all sauna 5' and larger
- Deluxe "Sunburst" interiors

# HALLMARK SAUNAS



HM5c - 5'x5'





HM57 - 5'x7'







### All Hallmark Saunas Include

- Clear Canadian Hemlock interior and exterior
- Exterior finished with biodegradable wood treatment for luxurious look and for ease in maintenance
- Sound system
- Ceiling Overhang with internal puck lighting
- Interior low voltage lighting & color therapy lighting system
- Built-in floor with vinyl surface
- Simple hook & pin panel design; easily installs in less than an hour
- Stainless steel wet/dry sauna heater
- Digital controls
- 5 sizes available (4x4, 4x6, 5x5 corner, 5x7 and 6x6 corner)

# PATIO SAUNAS

#### P45 - 4'x5' \*





\* Dashed line = roof overhang

P46 - 4'x6' \*



P57 - 5′x7′ \*



### Patio Sauna Includes The Following Standard Features

- Interior Nordic White Spruce walls and ceiling, Abachi backrests, headrests, heater guard