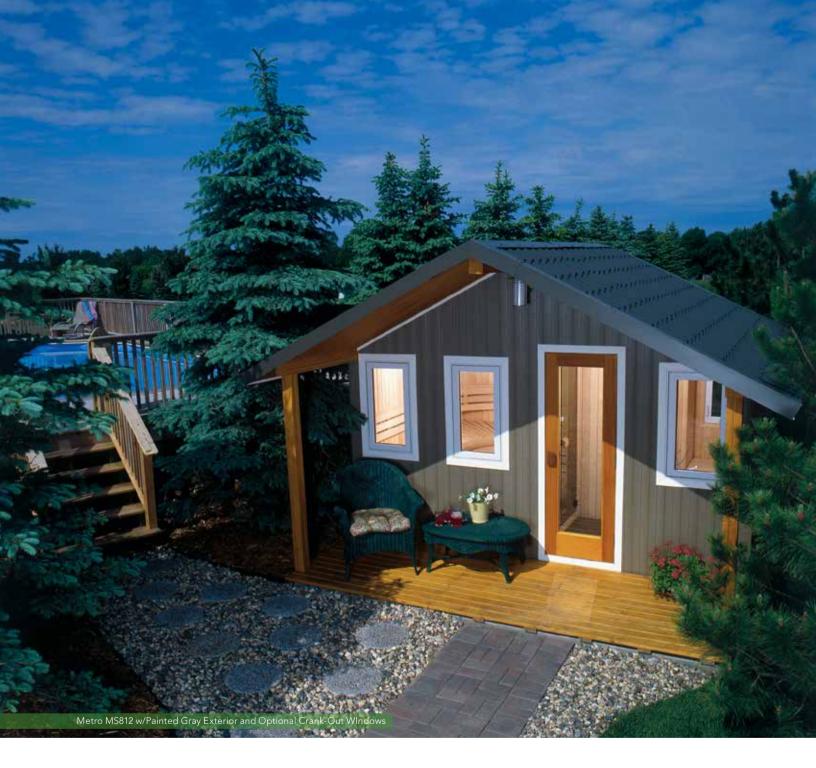

at home outside for many years to come.

All Patio saunas come with Cedar exterior, Cedar runners and a vinyl subfloor, allowing you to place it nearly anywhere without risk of damage. The roof kit is fully insulated and available with plywood (ready for your shingles), cedar shingles or metal roofing. Inside, you'll enjoy all the comfort, style and attention to detail you expect from Finnleo. Nordic White Spruce or Cedar on the cathedral ceiling and walls creates a light, cozy, genuinely sauna feel. Abachi furnishings feel as good as they look, staying cool to the touch despite the sauna heat.

Patio is naturally perfect for the deck, or anywhere you like in the backyard. If you have a pool or hot tub, all the better—a Patio sauna will only add to the pleasure you already get from them.



### METRO - OUTDOOR SAUNAS

Metro brings modern sauna comfort and luxury to your backyard. Perfect for outdoor entertaining, Metro is at its best near the patio, pool or lake—if pool or lake side, you and your guests will be able to enjoy the ultimate experience of "sauna with a cool water plunge." Beautiful, durable, welcoming: Metro is an ongoing invitation to enjoy your great outdoors.

#### THE ULTIMATE HOME ADDITION

Is there a better way to spend quality time at home than with family and friends in the backyard? Finnleo Metro saunas fit right in with outdoor entertaining: always inviting and always rewarding.

Metro is an excellent option for pool owners. Three of the four Metro models include spacious changing rooms, which means they can easily double as a poolhouse. And the swimm