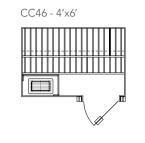

Bluetooth Sound System

#### FINNLEO THE NATURAL CHOICE

The Finnleo pure sauna experience is designed from a profound respect and care for the nature that inspires it. We take our environmental responsibility seriously—in everything from recycling and manufacturing waste on a local level, to sourcing timber from sustainably-managed forests originating in countries known for their responsible forestry management.

We have also taken great care to ensure our saunas use as little energy as possible. Compared to hot tubs and jetted tubs, Finnleo saunas use much less power to heat and stay warm. This not only saves you money, but is much better for our environment. Because for us, the sauna experience can only be truly pure if it includes peace of mind.



# CUSTOM-CUT SAUNAS



CC68 - 6'x8'



CC775 - 7'x7'



CC88 - 8'x8'



CC812 - 8'x12'



CC1010 - 10'x10'



CC1212 - 12'x12'



#### Door options include:

- All-Glass 24x80" bronze tinted door
- All-Glass Birch-Leaf Etched door 24x72"
- All-Glass Satin door 24x72"
- All-Glass bronze tint door 24x72"
- Hemlock 24x80" door with glass window
- Hemlock 23<sup>1</sup>/4" x 69<sup>1</sup>/4" door with glass window

### All Finnleo<sup>®</sup> Custom-Cut Saunas include

- Interior walls and ceiling, cut-to-length tongue and groove, Nordic White Spruce (or other woods of your choice)
- All interior trim
- A genuine Finnleo® heater, rocks and heater guard
- Preassembled benches, headrests and backrests. Widest standard bench widths in the industry (24" wide for sauna depths 5' or more)
- Prehung All-Glass door (or other door option