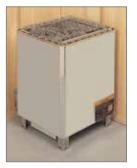

hipping weight        | 35                           | 36                           | 37                           |
| Dim. (inch) (WxHxD)    | 17 x 26 x 12 <sup>1</sup> /2 | 17 x 26 x 12 <sup>1</sup> /2 | 17 x 26 x 12 <sup>1</sup> /2 |
| Control unit           | SaunaLogic                   | SaunaLogic                   | SaunaLogic                   |
| Extra features         | -                            |                              |                              |

#### Pro – The Finnleo "Classic" - floor standing

Freestanding Pro heaters have been the standard of the industry for more than 20 years. Designed for large, commercial-sized sauna rooms, use with separate control panels. Remote control panel. Stainless steel exterior and junction box. Separate contactor box required.



| SUPERFINN              | Pro 105         | Pro 120        | Pro 140        | Pro 105/3      | Pro 120/3      | Pro 140/3      |
|------------------------|-----------------|----------------|----------------|----------------|----------------|----------------|
| Sauna size (Cu. Ft.)   | 390 - 600       | 510 - 740      | 630 - 950      | 390 - 600      | 510 - 740      | 630 - 950      |
| Heating power (kW)     | 10.5            | 12.0 14.4 10.5 |                | 10.5           | 12.0           | 14,4           |
| Vulcanite rocks (lbs)  | 132             | 132            | 132            | 132            | 132            | 132            |
| Amps / Voltage / Phase | 143.8 / 240 / 1 | 50.0 / 240 / 1 | 60.0 / 240 / 1 | 29.2 / 208 / 3 | 33,3 / 208 / 3 | 40,1 / 208 / 3 |
| Shipping weight