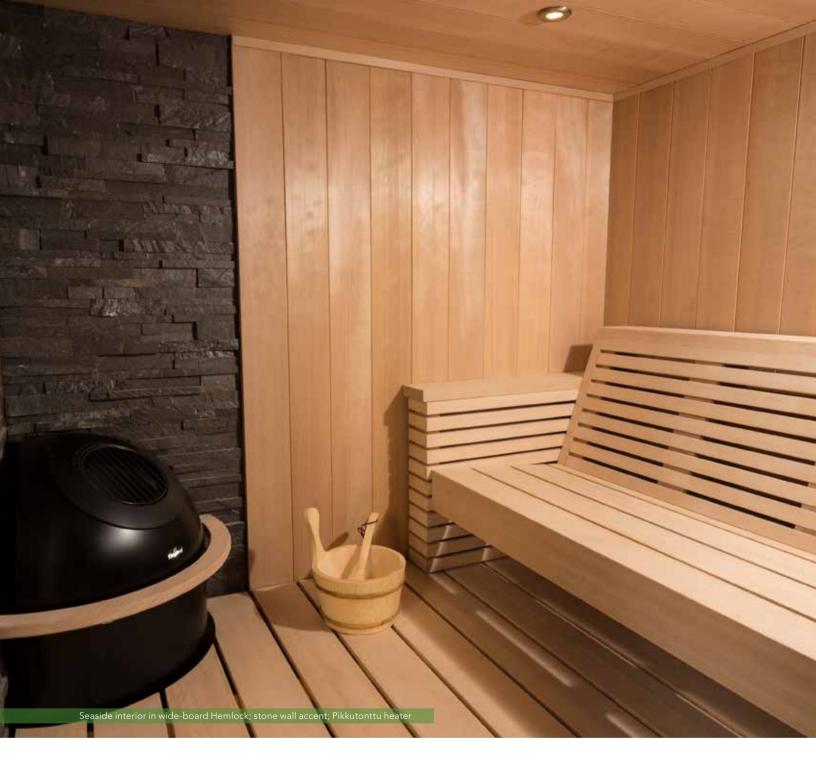

open to additional personal touches, such as options for a subtle fiber-optic lighting system integrated into backrests.



#### THE INTERIOR SYSTEMS INCLUDE DECO DESIGN DETAILS SUCH AS

- Furniture quality benches on a wall-to-wall platform
- Moveable bench sections to create maximum flexibility for sitting or lying down
- Middle platform section tilts up for easy cleaning of floor
- Optional low voltage lighting system integrated into the custom backrests and water bowl

- Optional Deco glass water bowl with faucet
- Available in a wide range of Finnleo Saunas, including modular sauna rooms and Custom Cut sauna rooms
- Bench layout/design can be customized to fit desires of the end-user
- Available in Nordic White Spruce/Abachi (standard), Canadian Hemlock/Abachi, or Western Red Cedar



## INTERIOR AND EXTERIOR SOLUTIONS

One size definitely does not fit all at Finnleo. We know your sauna is a personal retreat, and that the pure sauna experience is shaped in large part by the comfort and decor details you choose. That's why Finnleo has a wide range of high quality options that let you design the exact right sauna for you.

### THE ONLY LIMIT IS YOUR IMAGINATION

Choose from deluxe interior and exterior upgrades such as all-glass front saunas, Deco interior systems, deluxe interiors, exclusive European sauna wood species, luxurious contrasting wood colors, curved glass doors and windows, sound systems, user-friendly digital controls, heater designs.... These are just some of your options. These and others shown throughout this catalog are available for most Finnleo tradi