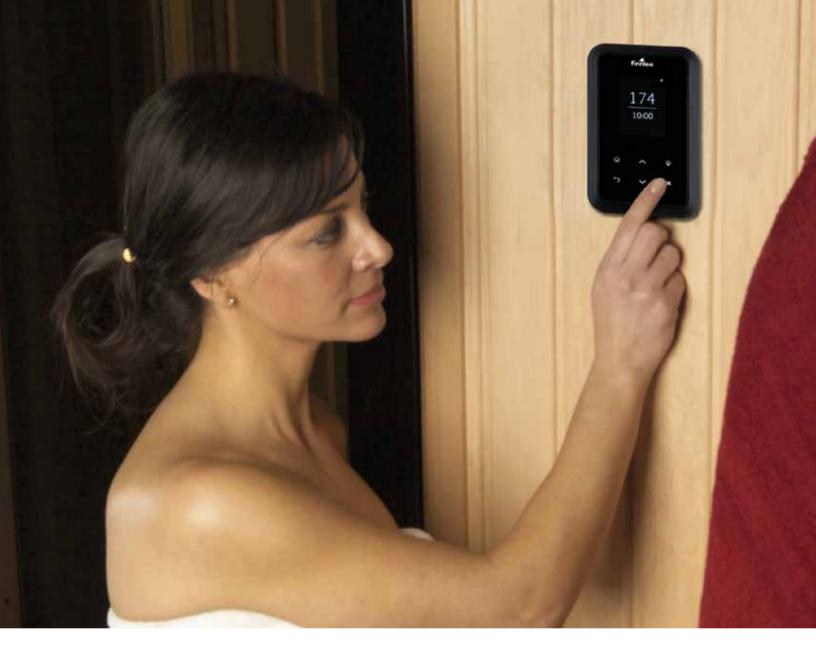

up>5</sup> / <sub>8</sub> x 20 <sup>1</sup> / <sub>2</sub> |
| Flue Opening (inch)    | 4.1*       | 4.5*                                                                             | 4.5*         | 4.5*           | 4.5*            | 4.5*            | 5.0*                  | 5.0*                                                                                             |
| Extra Features         | 20 KSIS ar | ) KSIS and 27 KSIS has an additional 9¼ inches in depth due to the front opening |              |                |                 |                 |                       |                                                                                                  |

\*Six inch chimney adapter/converter provided with each woodburner





# SAUNA CONTROLS AND ACCESSORIES







# SAUNA CONTROLS

In the Finnleo pure sauna experience, managing the climate, timing and comfort of your sauna is never a source of stress. Finnleo sauna controls are attractive and designed and manufactured to provide years of dependable, convenient and safe operation. And regardless of the option you choose or is recommended for your heater, Finnleo sauna control units let you create the environment that's perfect for you—easily and intuitively.





#### Τ1

- Touch screen operation for easy control of temperature and time settings
- Large screen displays sauna temperature and time settings
- Display temperature in Fahrenheit or Celsius
- Sleep mode with integral sensor to activate • screen when approached
- Delayed start feature to pre-heat sauna at selected time
- Multiple language