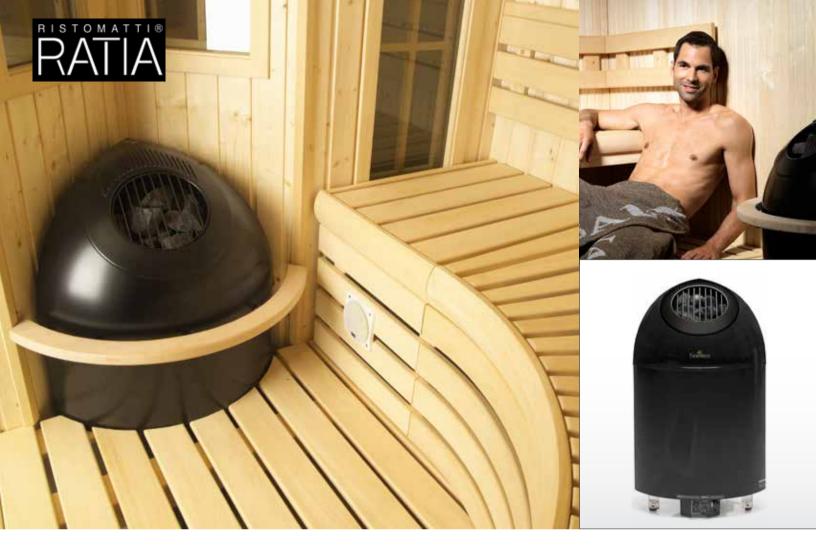

<sub>4</sub> x 43 x 19 <sup>3</sup> / <sub>4</sub> |
|                                                    | Control unit           | Integral                                                             | Integral                                                             |
| Extra features Low wattage range 100w, 200w or 300 |                        |                                                                      |                                                                      |
|                                                    |                        |                                                                      |                                                                      |

Easy to clean and maintain, guaranteed for years of trouble-free performance.



# **PIKKUTONTTU** FOR THE ULTIMATE IN DESIGN AND PERFORMANCE

For those sauna bathers that do not need their heater "always on", the Pikkutonttu has been added to the Tonttu Series. Instead of being always on, the Pikkutonttu is controlled with the Finnleo Digi Series control and turns on only when activated by the control. Even though the heater has a huge rock mass, its super-insulated shell keeps sauna heat-up time similar to a traditional sauna heater. With its 24-hour programmability, users can easily program the Digi series control to have the heater hot and ready at a prescribed time.

### THE PIKKUTONTTU HEATER

- Developed in collaboration with renowned Finnish designer Ristomatti Ratia
- Tonttu stylized insulated shell with traditional heater startup
- 154 lbs. Vulcanite rock c