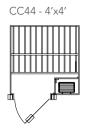

#### Options

Bluetooth Sound System

#### FINNLEO THE NATURAL CHOICE

The Finnleo pure sauna experience is designed from a profound respect and care for the nature that inspires it. We take our environmental responsibility seriously—in everything from recycling and manufacturing waste on a local level, to sourcing timber from sustainably-managed forests originating in countries known for their responsible forestry management.

We have also taken great care to ensure our saunas use as little energy as possible. Compared to hot tubs and jetted tubs, Finnleo saunas use much less power to heat and stay warm. This not only saves you money, but is much better for our environment. Because for us, the sauna experience can only be truly pure if it includes peace of mind.



# CUSTOM-CUT SAUNAS



CC68 - 6'x8'



CC775 - 7'x7'



CC88 - 8'x8'



CC812 - 8'x12'



CC1010 - 10'x10'



CC1212 - 12'x12'



#### Door options include:

- All-Glass 24x80" bronze tinted door
- All-Glass Birch-Leaf Etched door 24x72"
- All-Glass Satin door 24x72"
- All-Glass bronze tint door 24x72"
- Hemlock 24x80" door with glass window
- Hemlock 23<sup>1</sup>/4" x 69<sup>1</sup>/4" door with glass window

### All Finnleo<sup>®</sup> Custom-Cut Saunas include

- Interior walls and ceiling, cut-to-length tongue and groove, Nordic White Spruce (or other woods of your choice)
- All interior trim
- A genuine Finnleo® heater, rocks and heater guard
- Preassembled benches, headrests and backrests. Widest standard bench widths in the industry (24" wide for sauna depths 5' or more)
- Prehung All-Glass door (or o