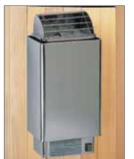

/ 1 | 50.0 / 240 / 1 | 60.0 / 240 / 1 | 29.2 / 208 / 3 | 33,3 / 208 / 3 | 40,1 / 208 / 3 |
| Shipping weight        | 68              | 70             | 75             | 68             | 70             | 75             |
| Dim. (inch) (WxHxD)    | 20 x 29 x 19    | 20 x 29 x 19   | 20 x 29 x 19   | 20 x 29 x 19   | 20 x 29 x 19   | 20 x 29 x 19   |
| Control unit           | FSC             | FSC            | FSC            | FSC            | FSC            | FSC            |
| Extra features         | -               |                |                |                |                |                |

#### Junior Heater - wall mounted

For small saunas and tight spaces, the Junior heater combines great European design with easy-to-use digital technology. Stainless steel construction.



| JUNIOR                 | Junior 21                   | Junior 21                   | Junior 30                               | Junior 30                   |
|------------------------|-----------------------------|-----------------------------|-----------------------------------------|-----------------------------|
| Sauna size (Cu. Ft.)   | una size (Cu. Ft.) 45 - 100 |                             | 70 - 150                                | 70 - 150                    |
| Heating power (kW)     | 2.1                         | 2.1                         | 3.0                                     | 3.0                         |
| Vulcanite rocks (lbs)  | 25                          | 25                          | 25                                      | 25                          |
| A