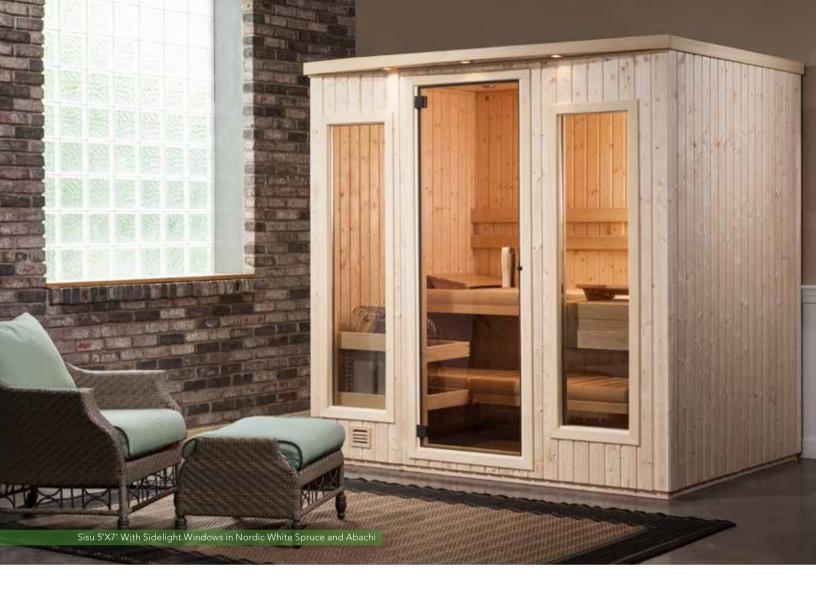

The world moves on outside the walls of your Finnleo sauna. But within, a gentle yet persistent heat makes its way to your core. The day's stresses melt away as you let yourself go in the wash of comfort. There are no distractions. You can think, feel, be yourself once again.

These walls represent the finest quality construction and European design. This sauna looks as good as it feels. In here, inspired aesthetics and engineering quietly combine to offer welcome refuge. A genuinely simple pleasure you are free to enjoy time and time again.