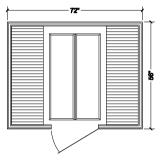

area creates optimal infrared wavelengths, which in turn produces deep penetration, and soft, even heat you expect for a pure sauna experience.

To guarantee maximum head-to-toe comfort, all Finnleo IR saunas include:

- Wall-to-wall carbon fiber heaters on back wall and sidewalls
- Side wall heaters extending all the way down to floor level
- Exclusive bench seat heaters with on/off button
- Exclusive in-floor heating systems with heated ceramic tiles



# INFRARED ROOMS

### INFRARED ROOMS & INFRA-SAUNA SPECIFICATIONS

7 Models to choose from, S Series

Visit www.finnleo.com or see the special infrared catalog. Dimensions are approximate.

S 810 Series 1-person



S-820 Series 2-person



S-825 Series 3-person



S-830 Series 3-person



S-870-C Series 3-person



S-840 Series 4-person



S-880-C Series 4-person



### Infrared Rooms Include the Following Standard Features

- Prefabricated wall panels, finished inside and out with clear T&G Canadian Hemlock—for a sauna with "furniture quality."
- Fast assembly with no tools—with wall panels mounted onto an easy-fit base and topped with easy-fit ceiling panel.
- Exterior surfaces finished with biodegradable wood treatment—for a more luxurious look and for ease in maintenance.
- Finnleo CarbonFlex<sup>®</sup> infrared heaters, integral with wall panels, with heater surface area and wattage designed to give even, enveloping heat on all sides.
- Finnleo digital TouchScreen control system mounted inside the sauna for easy operation and control of: on/off, 3 different lighting options (reading, color-therapy, valance lighting),