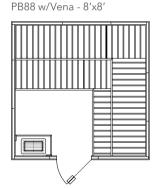

sauna depths 5' or more)
- Prehung All-Glass door (or other door options)

- Room light, duckboard flooring, thermometer, and foil vapor barrier
- Stainless Steel or Copper bucket, ladle, and all hardware
- Manufactured in the USA by Finnleo<sup>®</sup>. Choose from six door options, several interior options, and four wood options: Nordic Whitewoods and Abachi — the trademark of Finnleo® Saunas, or clear Western Red Cedar, or Canadian Hemlock with Abachi.

# SISU SAUNAS

#### PB44 w/Junior - 4'x4'

PB66-5 w/Vena - 6'x6'







PB68 w/Vena - 6'x8'



PB66 w/Vena - 6'x6'



PB77-5 w/Vena - 7'x7'



Typical configurations of Finnleo Sisu Series. Dimensions are approximate O.D. of sauna room.

Allow 2 ft. of bench per person. Unlimited custom shapes and sizes available for panel-type saunas.



PB812 w/Laava - 8'x12'



### All Sisu Packages Include

- Abachi benches, backrests, headrests, heater guard and duck boards
- Prebuilt, prefitted wall and ceiling panels all completely blind nailed, Nordic White Spruce interior and exterior
- Prehung all-glass door, hinged left or right, premounted in its own panel
- Heater, rocks, bucket, ladle, light, thermometer and necessary hardware

- Manufactured in the USA by Finnleo
- Quick and easy assembly make Sisu the clear choice

#### **Options Available:**

- Sound System
- Heater Upgrades: Pikkutonttu, Saunatonttu, Digital
- Sunburst Interior for all sauna 5' and larger
- Deluxe "Sunburst" interiors

# HALLMARK SAUNAS



HM5c - 5'x5'





HM57 - 5'x7'







### All Hallmark Saunas Include

- Clear Canadian Hemlock interior and exterio