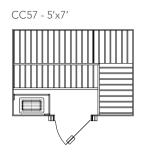

ystem

#### FINNLEO THE NATURAL CHOICE

The Finnleo pure sauna experience is designed from a profound respect and care for the nature that inspires it. We take our environmental responsibility seriously—in everything from recycling and manufacturing waste on a local level, to sourcing timber from sustainably-managed forests originating in countries known for their responsible forestry management.

We have also taken great care to ensure our saunas use as little energy as possible. Compared to hot tubs and jetted tubs, Finnleo saunas use much less power to heat and stay warm. This not only saves you money, but is much better for our environment. Because for us, the sauna experience can only be truly pure if it includes peace of mind.



# CUSTOM-CUT SAUNAS



CC68 - 6'x8'



CC775 - 7'x7'



CC88 - 8'x8'



CC812 - 8'x12'



CC1010 - 10'x10'



CC1212 - 12'x12'



#### Door options include:

- All-Glass 24x80" bronze tinted door
- All-Glass Birch-Leaf Etched door 24x72"
- All-Glass Satin door 24x72"
- All-Glass bronze tint door 24x72"
- Hemlock 24x80" door with glass window
- Hemlock 23<sup>1</sup>/4" x 69<sup>1</sup>/4" door with glass window

### All Finnleo<sup>®</sup> Custom-Cut Saunas include

- Interior walls and ceiling, cut-to-length tongue and groove, Nordic White Spruce (or other woods of your choice)
- All interior trim
- A genuine Finnleo® heater, rocks and heater guard
- Preassembled benches, headrests and backrests. Widest standard bench widths in the industry (24" wide for sauna depths 5' or more)
- Prehung All-Glass door (or other door options)

- Room light,