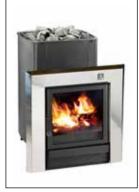

all amount of wood it gives plenty of heat. Rock capacity 100 lbs.

#### Karhu 16PK

Same as 16CK but with CE listing, SS trim and glass door. Special order only.

#### Karhu 18PKES

Similar to 16PK heaters but with built-in water tank. Front mount water tank with right or left spigot selection. For saunas 212 to 425 cu. ft. Rock capacity 100 lbs. Shroud color may vary (call for details).

#### Karhu 20 PKVO

Same as the popular 20PK, but with built-in integral water tank. Includes glass door and patented 'Coanda' air circulation system. For saunas 282 to 706 cu. ft. Rock capacity 132 lbs.

#### Karhu 27 PKVO

This high performance woodburning heater is for large saunas and includes a glass door and integral water tank. For saunas 530 to 850 cu. ft. Rock capacity 132 lbs.



Karhu 18PKES



Karhu 20 KSIS



Karhu 20 PKVO



Karhu 27 KSIS

### Karhu 20PK

This popular powerhouse for mid-sized saunas has a satin steel front panel finish for elegance and long life. Includes a glass door standard and features our patented 'Coanda' air circulation system for long life and efficient heat up. For saunas 282 to 706 cu. ft. Rock capacity 132 lbs.

#### Karhu 20 KSIS

This external feed wood stove is perfect for saunas where the owner wishes to feed the stove from a changing room or wood shed. The glass door allows the heater to be used as a dual fireplace for the changing room side of your sauna. For saunas 282 to 706 cu. ft. Rock capacity 150 lbs.

#### Karhu 27 KSIS

The larger external feed wood stove is meant for large scale saunas where an external feed system is desired. It ha