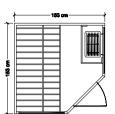

llow 2 ft. of bench per person. Unlimited custom shapes and sizes available for panel-type saunas.



PB812 w/Laava - 8'x12'



### All Sisu Packages Include

- Abachi benches, backrests, headrests, heater guard and duck boards
- Prebuilt, prefitted wall and ceiling panels all completely blind nailed, Nordic White Spruce interior and exterior
- Prehung all-glass door, hinged left or right, premounted in its own panel
- Heater, rocks, bucket, ladle, light, thermometer and necessary hardware

- Manufactured in the USA by Finnleo
- Quick and easy assembly make Sisu the clear choice

#### **Options Available:**

- Sound System
- Heater Upgrades: Pikkutonttu, Saunatonttu, Digital
- Sunburst Interior for all sauna 5' and larger
- Deluxe "Sunburst" interiors

# HALLMARK SAUNAS



HM5c - 5'x5'





HM57 - 5'x7'







### All Hallmark Saunas Include

- Clear Canadian Hemlock interior and exterior
- Exterior finished with biodegradable wood treatment for luxurious look and for ease in maintenance
- Sound system
- Ceiling Overhang with internal puck lighting
- Interior low voltage lighting & color therapy lighting system
- Built-in floor with vinyl surface
- Simple hook & pin panel design; easily installs in less than an hour
- Stainless steel wet/dry sauna heater
- Digital controls
- 5 sizes available (4x4, 4x6, 5x5 corner, 5x7 and 6x6 corner)

# PATIO SAUNAS

#### P45 - 4'x5' \*





\* Dashed line = roof overhang

P46 - 4'x6' \*



P57 - 5′x7′ \*



### Patio Sauna Includes The Following Standard Features

- Interior Nordic White Spruce walls and ceiling, Abachi backrests, headres