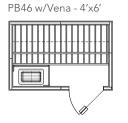

ling, cut-to-length tongue and groove, Nordic White Spruce (or other woods of your choice)
- All interior trim
- A genuine Finnleo® heater, rocks and heater guard
- Preassembled benches, headrests and backrests. Widest standard bench widths in the industry (24" wide for sauna depths 5' or more)
- Prehung All-Glass door (or other door options)

- Room light, duckboard flooring, thermometer, and foil vapor barrier
- Stainless Steel or Copper bucket, ladle, and all hardware
- Manufactured in the USA by Finnleo<sup>®</sup>. Choose from six door options, several interior options, and four wood options: Nordic Whitewoods and Abachi — the trademark of Finnleo® Saunas, or clear Western Red Cedar, or Canadian Hemlock with Abachi.

# SISU SAUNAS

#### PB44 w/Junior - 4'x4'

PB66-5 w/Vena - 6'x6'







PB68 w/Vena - 6'x8'



PB66 w/Vena - 6'x6'



PB77-5 w/Vena - 7'x7'



Typical configurations of Finnleo Sisu Series. Dimensions are approximate O.D. of sauna room.

Allow 2 ft. of bench per person. Unlimited custom shapes and sizes available for panel-type saunas.



PB812 w/Laava - 8'x12'



### All Sisu Packages Include

- Abachi benches, backrests, headrests, heater guard and duck boards
- Prebuilt, prefitted wall and ceiling panels all completely blind nailed, Nordic White Spruce interior and exterior
- Prehung all-glass door, hinged left or right, premounted in its own panel
- Heater, rocks, bucket, ladle, light, thermometer and necessary hardware

- Manufactured in the USA by Finnleo
- Quick and easy assembly make Sisu the clear choice

#### **Options Available:**

- Sound Syste