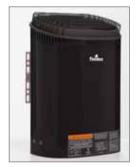

| 36                 | 37                                           | 37                                           |  |  |
| Dim. (inch) (WxHxD)    | 171/2 x 25 <sup>5</sup> /8 x 12 | 171/2 x 255/8 x 12 | 17 <sup>1</sup> /2 x 25 <sup>5</sup> /8 x 12 | 17 <sup>1</sup> /2 x 25 <sup>5</sup> /8 x 12 |  |  |
| Control unit           | Built-in                        | Built-in           | Built-in                                     | Built-in                                     |  |  |
| Extra features         | Optional Floor Stand            |                    |                                              |                                              |  |  |

#### Vena T - wall mounted with T1 touch screen control

The Vena T is matched with Finnleo's exclusive T1 Touch Screen Control.



| VENA T                 | VENA 45T                                     | VENA 60T                                     | VENA 80T                                     | VENA 80T/3                                   |  |  |
|------------------------|----------------------------------------------|----------------------------------------------|----------------------------------------------|----------------------------------------------|--|--|
| Sauna size (Cu. Ft.)   | una size (Cu. Ft.) 100 - 210                 |                                              | 250 - 425                                    | 250 - 425                                    |  |  |
| Heating power (kW)     | 4.5                                          | 6.0                                          | 8.0