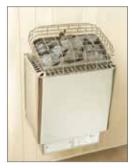

|
| Vulcanite rocks (lbs)  | 33                           | 50                | 50                | 50                  |
| Amps / Voltage / Phase | 18.8 / 240 / 1               | 25.0 / 240 / 1    | 33.3 / 240 / 1    | 22.2 / 208 / 3      |
| Shipping weight        | 35                           | 35                | 35                | 35                  |
| Dim. (inch) (WxHxD)    | 14 x 20 x 26                 | 14 x 20 x 26      | 14 x 20 x 26      | 14 x 20 x 26        |
| Control unit           | Trend                        | Trend             | Trend             | Trend               |

#### Viki Heater - wall mounted

For saunas up to 425 cubic feet, the Viki digital heater with the SaunaLogic Control is easy to use and is a terrific value. Stainless steel construction.



| VIKI HEATER            | Viki 45                      | Viki 60                      | Viki 80                      |
|------------------------|------------------------------|------------------------------|------------------------------|
| Sauna size (Cu. Ft.)   | 100 - 210                    | 175 - 310                    | 250 - 425                    |
| Heating power (kW)     | 4.5                          | 6.0                          | 8.0                          |
| Vulcanite rocks (lbs)  | 50                           | 50                           | 50                           |
| Amps / Voltage / Phase | 18.8 / 240 / 1               | 25.0 / 240 / 1               | 33.3 / 240 / 1               |
| Shipping weight        | 35                           | 36