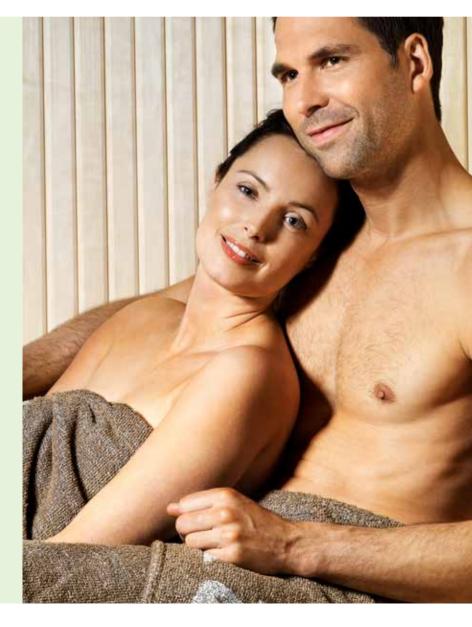

The world moves on outside the walls of your Finnleo sauna. But within, a gentle yet persistent heat makes its way to your core. The day's stresses melt away as you let yourself go in the wash of comfort. There are no distractions. You can think, feel, be yourself once again.