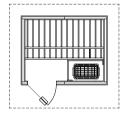

ptions Available:**

- Sound System
- Heater Upgrades: Pikkutonttu, Saunatonttu, Digital
- Sunburst Interior for all sauna 5' and larger
- Deluxe "Sunburst" interiors

# HALLMARK SAUNAS



HM5c - 5'x5'





HM57 - 5'x7'







### All Hallmark Saunas Include

- Clear Canadian Hemlock interior and exterior
- Exterior finished with biodegradable wood treatment for luxurious look and for ease in maintenance
- Sound system
- Ceiling Overhang with internal puck lighting
- Interior low voltage lighting & color therapy lighting system
- Built-in floor with vinyl surface
- Simple hook & pin panel design; easily installs in less than an hour
- Stainless steel wet/dry sauna heater
- Digital controls
- 5 sizes available (4x4, 4x6, 5x5 corner, 5x7 and 6x6 corner)

# PATIO SAUNAS

#### P45 - 4'x5' \*





\* Dashed line = roof overhang

P46 - 4'x6' \*



P57 - 5′x7′ \*



### Patio Sauna Includes The Following Standard Features

- Interior Nordic White Spruce walls and ceiling, Abachi backrests, headrests, heater guard and duckboard, cedar exterior
- Prebuilt, prefitted wall and ceiling panels all completely blind nailed
- Built-in floor with attractive water resistant vinyl flooring
- Constructed on cedar runners
- Cathedral ceiling with exposed wood beams
- Heater with control
- Bucket, ladle, light, and thermometer
- Roof kit in easy-to-install panels

#### **Options Available:**

- Metal roof or Cedar Shingles
- Heater Upgrade: Pikkutonttu

# TERRACE SAUNAS





# METRO SAUNAS

MS77 (7x7 sauna & 3x7 porch)



MS811 (6x8 sauna, 5x8 changing room & 3x8 porch)



MS Resort (7x10 or 8x1