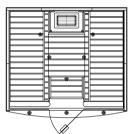

integral lowvoltage puck lighting.
- Expansive use of bronze-tinted glass with four sidelight windows and an all-glass door, creates a warm glow when viewing from outside, and a panoramic view from inside.
- "Latte" Interior has dark and light contrasting woods, using oilrubbed Western Red Cedar with Abachi highlights.
- Biodegradable oil treatment brings out the richness of the wood, has no surface residue and aids in keeping the benches clean.
- Deco-style benches with wall-to-wall middle platform, and L-shaped upper benches, integral arm rest.
- Low-voltage lighting system integral with backrests, for special interior ambience.
- The Mystique includes the upgrade heater, Pikkutonttu with Digi-1 control. Standard wall heaters can also be used.

#### Options

• Bluetooth Sound System





Solace 6'x7' w/Viki

#### Solace Sauna

- Outside dimensions: Depth 72", Width 84", Height 84". With ceiling overhang, O.D. is 77" Deep.
- Elegant curved overhanging ceiling on front, including exterior low-voltage puck lighting.
- Low voltage interior lighting, including color light therapy system.
- Contemporary European design with wall-to-wall and floorto-ceiling glass on front sauna wall, including frameless door. All-glass front provides a warm glow when viewing from outside, and a panoramic view from inside.
- Clear Canadian Hemlock interior and exterior, combined with Abachi benches and backrests (Nordic White Spruce or Cedar also available).
- Deco-style bench system with wall-to-wall middle platform; bench ends have integral armrests for added comfort.
- Bench layout is ideal f