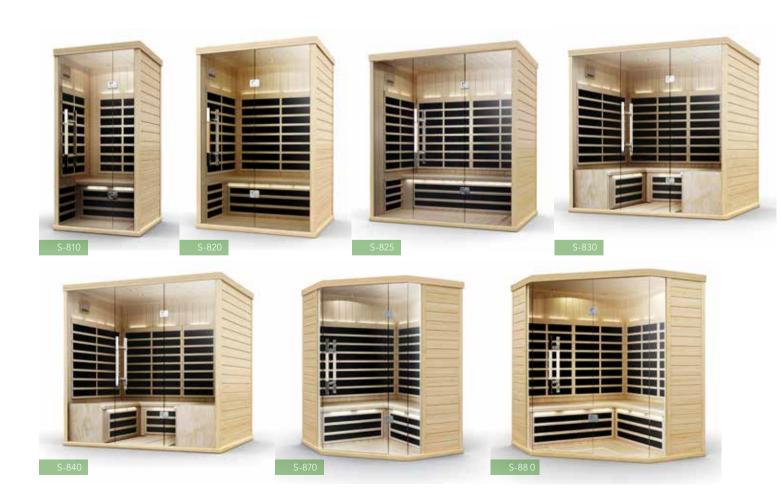

eds the tough Swedish radiation standards.

Finnleo's wall-to-wall flat panel carbon-fiber CarbonFlex<sup>®</sup> IR heating system literally "wraps" you evenly in gentle heat, avoiding uncomfortable temperature fluctuations found in other IR systems. All Finnleo models can be simply plugged into a 120 volt household outlet. Select one of three lighting systems depending upon the mood: reading lights, colorlight therapy, or the soft ambience of valance lighting. Your preferred comfort settings for heat, sound and light are easily managed from the Touch Screen control. Complete specifications for Finnleo's far-infrared saunas are available on page 71. You can also request the separate Finnleo Infrared Sauna Brochure on our website, www. finnleo.com or from your nearest Finnleo dealer.









### PURE HEAD-TO-TOE COMFORT WITH FINNLEO'S EVEN HEAT DISTRIBUTION

One of the most common complaints about infrared saunas is uneven heat distribution—"cold spots"—where no IR waves reach the body, and "hot spots" when seated directly in front of outdated ceramic or metallic IR heaters.

Finnleo Far-Infrared Saunas are purpose-engineered to create the most soothing, full-body heat exposure available. Using the most advanced far-infrared technology, Finnleo's CarbonFlex<sup>®</sup> emitters generate even heat and wall to wall full body coverage.

CarbonFlex<sup>®</sup> heating panels have a larger heating surface, which ensures your perfect bathing comfort in two important ways. First, the larger surface disburses heat over a wider area, keeping their surface temperature comfortable fo