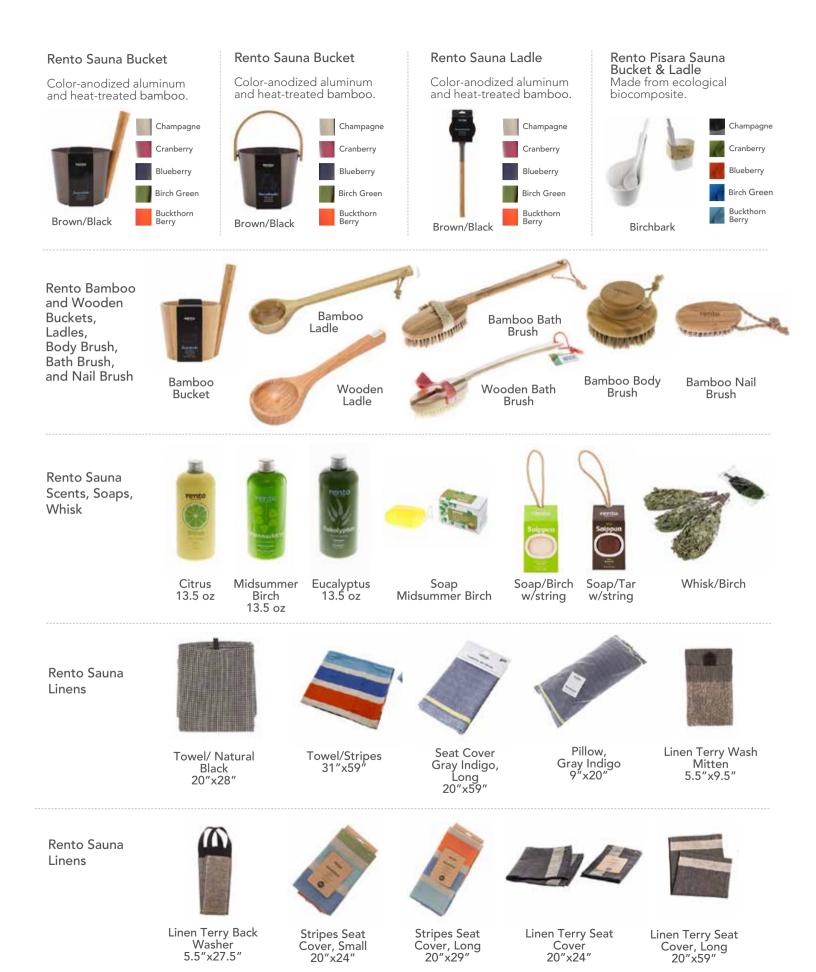

p>/<sub>4</sub>"x69<sup>1</sup>/<sub>4</sub>" or 24"x80" (for Custom-Cuts only) with 16"x60" glass
- Hemlock door with window grids
- Spruce door, traditional window (12"x60" or 16"x60" window on 24"x72" door)
- Etched glass door, 24"x72"; Shown above: "Birch Leaves over Water"
- All doors are prehung and include handles and appropriate latching system



# SAUNA ACCESSORIES

Put the personal finishing touches on your Finnleo pure sauna experience with our quality-crafted accessories. All Finnleo sauna packages already come complete with thermometer, bucket, ladle, backrests, light and heater guard rail. But you can also choose different styles and additional products from our wide assortment. If you already own a sauna, accessories are also a smart and easy way to refresh and update it.





# INFRARED COLLECTION







#### Pure Infra<sup>™</sup> Low EMR Low EF

# **CarbonFlex**®

### REDEFINING THE STANDARD FOR INFRARED SAUNAS

Far-infrared saunas radiate a deep, penetrating heat that melts cares away at the end of a stressful day. If you like to work out, an infrared session before your exercise warms up muscles and increases flexibility, helping to avoid injury. Use after a work out for gentle soothing of sore muscles. And with minimal waiting time for preheating—when you're ready to relax and re-energize, your Finnleo far-Infrared is ready as well.



### WARM UP TO NEW BREAKTHROUGH TECHNOLOGY

Electrical devices, including infrared saunas, naturally produce EMR and EF radiation. Though not harmful in the low doses used in Infrared saunas we have spent the last severa