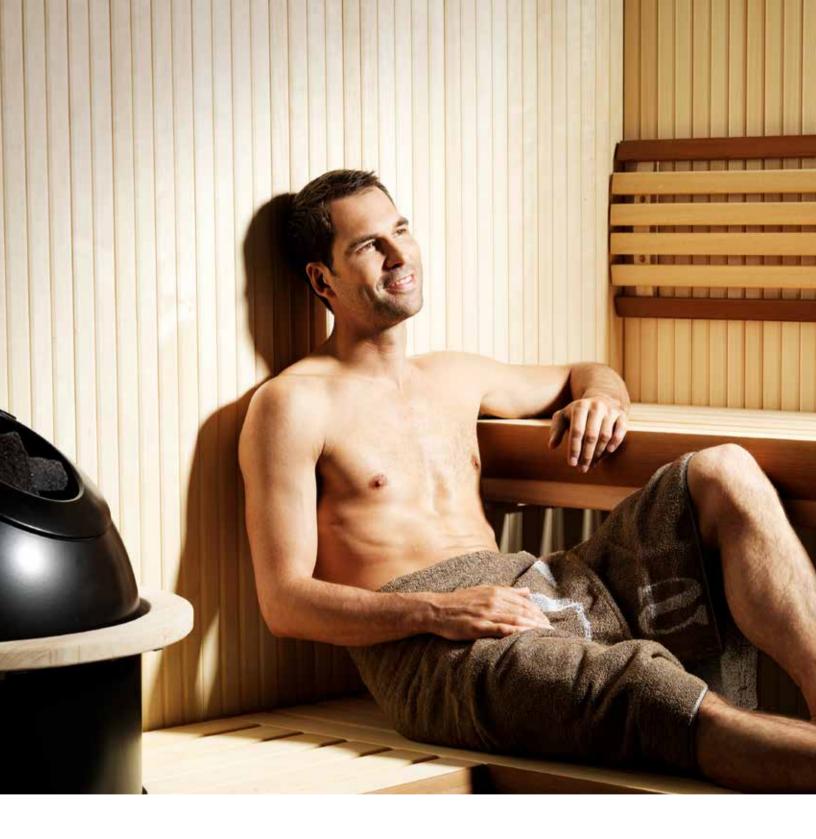

The world moves on outside the walls of your Finnleo sauna. But within, a gentle yet persistent heat makes its way to your core. The day's stresses melt away as you let yourself go in the wash of comfort. There are no distractions. You can think, feel, be yourself once again.

These walls represent the finest quality construction and European design. This sauna looks as good as it feels. In here, inspired aesthetics and engineering quietly combine to offer welcome refuge. A genuinely simple pleasure you are free to enjoy time and time again.