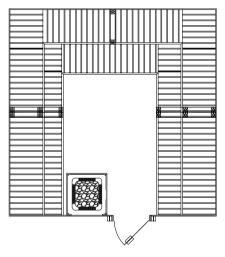

is designed from a profound respect and care for the nature that inspires it. We take our environmental responsibility seriously—in everything from recycling and manufacturing waste on a local level, to sourcing timber from sustainably-managed forests originating in countries known for their responsible forestry management.

We have also taken great care to ensure our saunas use as little energy as possible. Compared to hot tubs and jetted tubs, Finnleo saunas use much less power to heat and stay warm. This not only saves you money, but is much better for our environment. Because for us, the sauna experience can only be truly pure if it includes peace of mind.



# CUSTOM-CUT SAUNAS



CC68 - 6'x8'



CC775 - 7'x7'



CC88 - 8'x8'



CC812 - 8'x12'



CC1010 - 10'x10'



CC1212 - 12'x12'



#### Door options include:

- All-Glass 24x80" bronze tinted door
- All-Glass Birch-Leaf Etched door 24x72"
- All-Glass Satin door 24x72"
- All-Glass bronze tint door 24x72"
- Hemlock 24x80" door with glass window
- Hemlock 23<sup>1</sup>/4" x 69<sup>1</sup>/4" door with glass window

### All Finnleo<sup>®</sup> Custom-Cut Saunas include

- Interior walls and ceiling, cut-to-length tongue and groove, Nordic White Spruce (or other woods of your choice)
- All interior trim
- A genuine Finnleo® heater, rocks and heater guard
- Preassembled benches, headrests and backrests. Widest standard bench widths in the industry (24" wide for sauna depths 5' or more)
- Prehung All-Glass door (or other door options)

- Room light, duckboard flooring, thermometer, and foil vapor barrier
- Stainless Steel