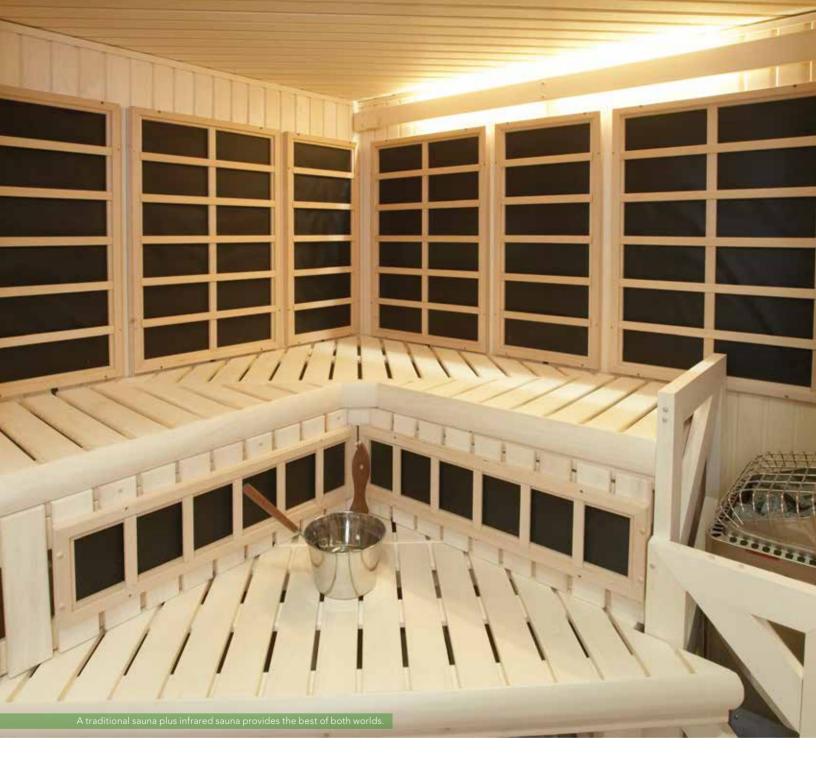

The world moves on outside the walls of your Finnleo sauna. But within, a gentle yet persistent heat makes its way to your core. The day's stresses melt away as you let yourself go in the wash of comfort. There are no distractions. You can think, feel, be yourself once again.

These walls represent the finest quality construction and European design. This sauna looks as good as it feels. In here, inspired aesthetics and engineering quietly combine to offer welcome refuge. A genuinely simple pleasure you are free to enjoy time and time again.