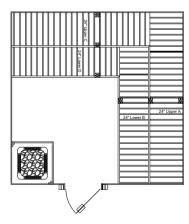

re sauna experience is designed from a profound respect and care for the nature that inspires it. We take our environmental responsibility seriously—in everything from recycling and manufacturing waste on a local level, to sourcing timber from sustainably-managed forests originating in countries known for their responsible forestry management.

We have also taken great care to ensure our saunas use as little energy as possible. Compared to hot tubs and jetted tubs, Finnleo saunas use much less power to heat and stay warm. This not only saves you money, but is much better for our environment. Because for us, the sauna experience can only be truly pure if it includes peace of mind.



# CUSTOM-CUT SAUNAS



CC68 - 6'x8'



CC775 - 7'x7'



CC88 - 8'x8'



CC812 - 8'x12'



CC1010 - 10'x10'



CC1212 - 12'x12'



#### Door options include:

- All-Glass 24x80" bronze tinted door
- All-Glass Birch-Leaf Etched door 24x72"
- All-Glass Satin door 24x72"
- All-Glass bronze tint door 24x72"
- Hemlock 24x80" door with glass window
- Hemlock 23<sup>1</sup>/4" x 69<sup>1</sup>/4" door with glass window

### All Finnleo<sup>®</sup> Custom-Cut Saunas include

- Interior walls and ceiling, cut-to-length tongue and groove, Nordic White Spruce (or other woods of your choice)
- All interior trim
- A genuine Finnleo® heater, rocks and heater guard
- Preassembled benches, headrests and backrests. Widest standard bench widths in the industry (24" wide for sauna depths 5' or more)
- Prehung All-Glass door (or other door options)

- Room light, duckboard flooring, thermometer, and foil vapor barri