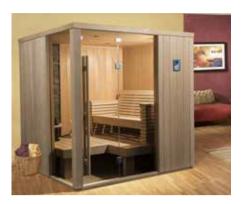

The world moves on outside the walls of your Finnleo sauna. But within, a gentle yet persistent heat makes its way to your core. The day's stresses melt away as you let yourself go in the wash of comfort. There are no distractions. You can think, feel, be yourself once again.

These walls represent the finest quality construction and European design. This sauna looks as good as it feels. In here, inspired aesthetics and engineering quietly combine to offer welcome refuge. A genuinely simple pleasure you are free to enjoy time and time again.