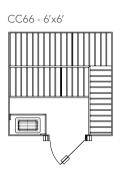

LEO THE NATURAL CHOICE

The Finnleo pure sauna experience is designed from a profound respect and care for the nature that inspires it. We take our environmental responsibility seriously—in everything from recycling and manufacturing waste on a local level, to sourcing timber from sustainably-managed forests originating in countries known for their responsible forestry management.

We have also taken great care to ensure our saunas use as little energy as possible. Compared to hot tubs and jetted tubs, Finnleo saunas use much less power to heat and stay warm. This not only saves you money, but is much better for our environment. Because for us, the sauna experience can only be truly pure if it includes peace of mind.



# CUSTOM-CUT SAUNAS



CC68 - 6'x8'



CC775 - 7'x7'



CC88 - 8'x8'



CC812 - 8'x12'



CC1010 - 10'x10'



CC1212 - 12'x12'



#### Door options include:

- All-Glass 24x80" bronze tinted door
- All-Glass Birch-Leaf Etched door 24x72"
- All-Glass Satin door 24x72"
- All-Glass bronze tint door 24x72"
- Hemlock 24x80" door with glass window
- Hemlock 23<sup>1</sup>/4" x 69<sup>1</sup>/4" door with glass window

### All Finnleo<sup>®</sup> Custom-Cut Saunas include

- Interior walls and ceiling, cut-to-length tongue and groove, Nordic White Spruce (or other woods of your choice)
- All interior trim
- A genuine Finnleo® heater, rocks and heater guard
- Preassembled benches, headrests and backrests. Widest standard bench widths in the industry (24" wide for sauna depths 5' or more)
- Prehung All-Glass door (or other door options)

- Room light, duckboard floor