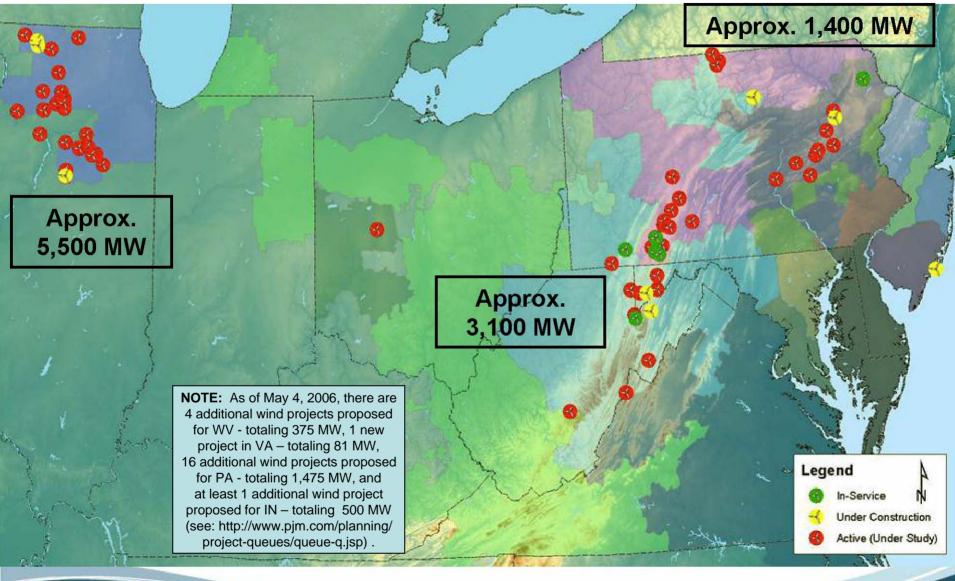

Wind Projects Connected To or Proposed For Interconnection With PJM as of Feb. 10, 2006

Wind Projects overview

Highland New Wind -

up to 24 wind turbines

Bent Mountain – up to

54 wind turbines

Queues Status Code IS In Service

Legend

Under Construction NOTE: As of May 4, 2006, there are 4 additional wind projects proposed for WV - totaling 375 MW, and 11 additional wind projects proposed for PA - totaling 1,025 MW (see: http://www.pjm.com/planning/ project-queues/queue-q.jsp).

Under Study

SOURCE: http://www.pjm.com/committees/teac/downloads/20060301-presentation.pdf

©2006 PJM