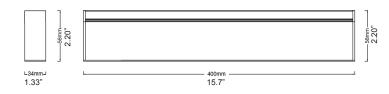

## **DIMENSIONS**

### **SPECIFICATION**

| MODEL     | SIZE                                                           | WATTAGE | ССТ               | LUMENS | CRI | BEAM ANGLE |
|-----------|----------------------------------------------------------------|---------|-------------------|--------|-----|------------|
| VTSWW40BL | L: 400MM x W: 34MM x H: 56MM (L: 15.75" x W: 1.34" x H: 2.20") | 24W     | 2700K/3000K/4000K | 1710Lm | >90 | Wallwasher |