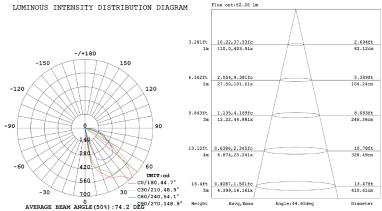

# STANDARD WALL WASHER HEAD

VTSWW40BL

By VONN Lighting



PROJECT: TYPE: CATALOG#: DATE:



## **DESCRIPTION**

The Standard Series wall washer offers the ultimate solution for vertical lighting enhancement and maximum comfort. It is specifically designed to deliver effective and uniform wall washing, ensuring optimal light distribution across the surface. Additionally, it features an external dimming interface compatible with Triac, 0/1-10V, and Dali systems for precise lighting control.

## **DIMENSIONS**



### **PHOTOMETRICS**



### **SPECIFICATION**

| MODEL     | SIZE                                                           | WATTAGE | ССТ               | LUMENS | CRI | BEAM ANGLE |
|-----------|----------------------------------------------------------------|---------|-------------------|--------|-----|------------|
| VTSWW40BL | L: 400MM x W: 34MM x H: 56MM (L: 15.75" x W: 1.34" x H: 2.20") | 24W     | 2700K/3000K/4000K | 1710Lm | >90 | Wallwasher |

Theoretical Lumens: XXX LM (subject to change)

Theoretical Wattage: XXX W (subject to change)

© VONN Lighting, 2024







<sup>\*\*\*</sup>Please note lumens and wattage are subject to change and will be determined post production of the first articles.

<sup>\*</sup>Any custom modifications are subject to minimum order quantity. (M.O.Q.)