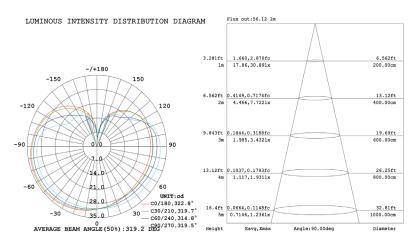

# SLIM GLOBAL HEAD By VONN Lighting

# **VTSLHGLOBALBL**



PROJECT: TYPE: CATALOG#: DATE:



## **DESCRIPTION**

The Slim Series Global head is perfect for both decorative and general lighting. Its glass sphere delivers a smooth, even light output, while the magnetic stand creates the illusion of the globe floating effortlessly along a line. Additionally, it features an external dimming interface compatible with Triac, 0/1-10V, and Dali systems, offering flexible control over lighting levels.

# **DIMENSIONS**



### **PHOTOMETRICS**



#### **SPECIFICATION**

| MODEL         | SIZE                                                             | WATTAGE | ССТ               | LUMENS | CRI | BEAM ANGLE | DIMMING              |
|---------------|------------------------------------------------------------------|---------|-------------------|--------|-----|------------|----------------------|
| VTSLHGLOBALBL | L: 150MM x W: 150MM x H: 150MM<br>L: 5.91" x W: 5.91" x H: 5.91" | 5W      | 2700K/3000K/4000K | 290Lm  | >90 | NA         | TRIAC, 0/1-10V, DALI |

Theoretical Lumens: XXX LM (subject to change)

Theoretical Wattage: XXX W (subject to change)

© VONN Lighting, 2024







<sup>\*\*\*</sup>Please note lumens and wattage are subject to change and will be determined post production of the first articles.

<sup>\*</sup>Any