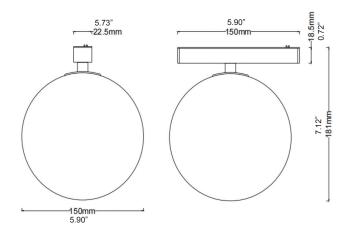

# **DIMENSIONS**

#### **SPECIFICATION**

| MODEL         | SIZE                                                             | WATTAGE | ССТ               | LUMENS | CRI | BEAM ANGLE | DIMMING              |
|---------------|------------------------------------------------------------------|---------|-------------------|--------|-----|------------|----------------------|
| VTSLHGLOBALBL | L: 150MM x W: 150MM x H: 150MM<br>L: 5.91" x W: 5.91" x H: 5.91" | 5W      | 2700K/3000K/4000K | 290Lm  | >90 | NA         | TRIAC, 0/1-10V, DALI |