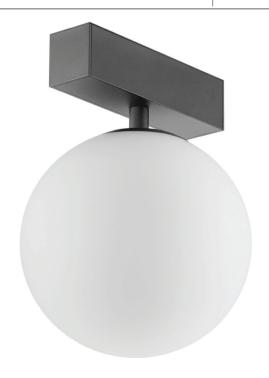

## **DESCRIPTION**

The Slim Series Global head is perfect for both decorative and general lighting. Its glass sphere delivers a smooth, even light output, while the magnetic stand creates the illusion of the globe floating effortlessly along a line. Additionally, it features an external dimming interface compatible with Triac, 0/1-10V, and Dali systems, offering flexible control over lighting levels.