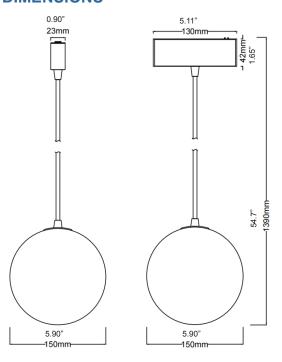

### **DIMENSIONS**

#### **SPECIFICATION**

|   | MODEL          | SIZE                                                            | WATTAGE | ССТ               | LUMENS | CRI | BEAM ANGLE |
|---|----------------|-----------------------------------------------------------------|---------|-------------------|--------|-----|------------|
| ĺ | VTSLPGLOBALRBL | L: 150MM x W: 150MM x H: 150MM (L: 5.91" x W: 5.91" x H: 5.91") | 5W      | 2700K/3000K/4000K | 300Lm  | >90 | NA         |