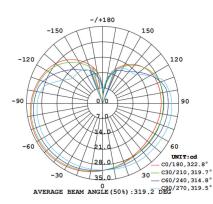

# **SLIM SERIES GLOBAL PENDANT**

**VTSLPGLOBALRBL** 

By VONN Lighting



PROJECT: TYPE: CATALOG#: DATE:



### **DESCRIPTION**

Thanks to the adjustable-length cable, this magnetic pendant seamlessly adapts to different spaces. More than just a decorative piece, it excels in creating the perfect ambiance through precise light control, offering comfortable, glare-free illumination. With minimal glare, it combines an elegant appearance with an anti-glare cover for a refined look. It also features an external dimming interface compatible with Triac, 0/1-10V, and Dali systems.

### **DIMENSIONS**



## **PHOTOMETRICS**

LUMINOUS INTENSITY DISTRIBUTION DIAGRAM





#### **SPECIFICATION**

|   | MODEL          | SIZE                                                            | WATTAGE | ССТ               | LUMENS | CRI | BEAM ANGLE |
|---|----------------|-----------------------------------------------------------------|---------|-------------------|--------|-----|------------|
| ĺ | VTSLPGLOBALRBL | L: 150MM x W: 150MM x H: 150MM (L: 5.91" x W: 5.91" x H: 5.91") | 5W      | 2700K/3000K/4000K | 300Lm  | >90 | NA         |

Theoretical Lumens: XXX LM (subject to change)

Theoretical Wattage: XXX W (subject to change)

\*\*\*Please note lumens and wattage are subject to change and will be determined post production of the first articles.

\*Any custom modifications are subject to minimum order quantity. (M.O.Q.)

© VONN Lighting, 2024