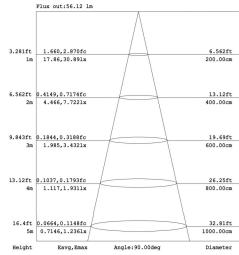

# **SLIM SERIES GLOBAL PENDANT**

**VTSLPGLOBALRBL** 

By VONN Lighting



PROJECT: TYPE: CATALOG#: DATE:



### **DESCRIPTION**

Thanks to the adjustable-length cable, this magnetic pendant seamlessly adapts to different spaces. More than just a decorative piece, it excels in creating the perfect ambiance through precise light control, offering comfortable, glare-free illumination. With minimal glare, it combines an elegant appearance with an anti-glare cover for a refined look. It also features an external dimming interface compatible with Triac, 0/1-10V, and Dali systems.

### **DIMENSIONS**



## **PHOTOMETRICS**

LUMINOUS INTENSITY DISTRIBUTION DIAGRAM





#### **SPECIFICATION**

|   | MODEL          | SIZE                                                            | WATTAGE | ССТ               | LUMENS | CRI | BEAM ANGLE |
|---|----------------|-----------------------------------------------------------------|---------|-------------------|--------|-----|------------|
| ĺ | VTSLPGLOBALRBL | L: 150MM x W: 150MM x H: 150MM (L: 5.91" x W: 5.91" x H: 5.91") | 5W      | 2700K/3000K/4000K | 300Lm  | >90 | NA         |

Theoretical Lumens: XXX LM (subject to change)

Theoretical Wattage: XXX W (subject to change)

\*\*\*Please note lumens and wattage are subject to change and will be determined post production of the first articles.

\*Any custom modifications are subject to minimum order quantity. (M.O.Q.)

© VONN Lighting, 2024