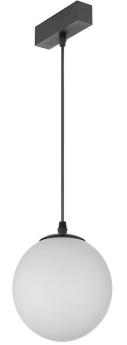

### **DESCRIPTION**

Thanks to the adjustable-length cable, this magnetic pendant seamlessly adapts to different spaces. More than just a decorative piece, it excels in creating the perfect ambiance through precise light control, offering comfortable, glare-free illumination. With minimal glare, it combines an elegant appearance with an anti-glare cover for a refined look. It also features an external dimming interface compatible with Triac, 0/1-10V, and Dali systems.