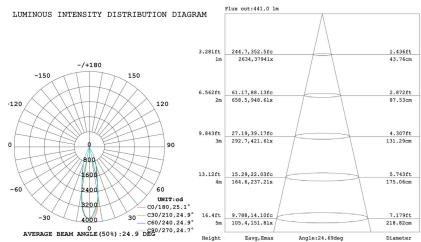

# **SLIM SERIES OUT HEAD WITH DOTS**

VTSLOUT12BL

By VONN Lighting



PROJECT: TYPE: CATALOG#: DATE:



## **DESCRIPTION**

The Slim Series Out Head with Dots presents a striking and unexpected design that captivates at first glance. It perfectly embodies the concept of invisible lighting, offering comfortable, glare-free illumination. With multiple light beam angles, an elegant body coating, and an anti-glare cover, it combines style with functionality. The fixture also includes an external dimming interface, compatible with Triac, 0/1-10V, and Dali systems, allowing for flexible control over the lighting atmosphere.

## **DIMENSIONS**



## **PHOTOMETRICS**



## **SPECIFICATION**

| MODEL       | SIZE                                                            | WATTAGE | ССТ               | LUMENS | CRI | BEAM ANGLE |
|-------------|-----------------------------------------------------------------|---------|-------------------|--------|-----|------------|
| VTSLOUT12BL | L: 196MM x W: 22.5MM x H: 81MM (L: 7.72" x W: 0.89" x H: 3.19") | 16W     | 2700K/3000K/4000K | 1020Lm | >90 | 20/34/48D  |

Theoretical Lumens: XXX LM (subject to change)

Theoretical Wattage: XXX W (subject to change)

© VONN Lighting, 2024







<sup>\*\*\*</sup>Please note lumens and wattage are subject to change and will be determined post production of the first articles.

<sup>\*</sup>Any custom modifications are subject to minimum order quantity. (M.O.Q.)