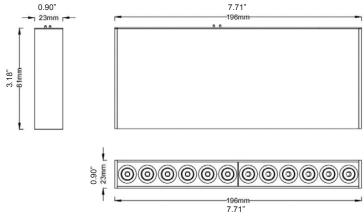

## **DIMENSIONS**

## **SPECIFICATION**

| MODEL       | SIZE                                                            | WATTAGE | ССТ               | LUMENS | CRI | BEAM ANGLE |
|-------------|-----------------------------------------------------------------|---------|-------------------|--------|-----|------------|
| VTSLOUT12BL | L: 196MM x W: 22.5MM x H: 81MM (L: 7.72" x W: 0.89" x H: 3.19") | 16W     | 2700K/3000K/4000K | 1020Lm | >90 | 20/34/48D  |