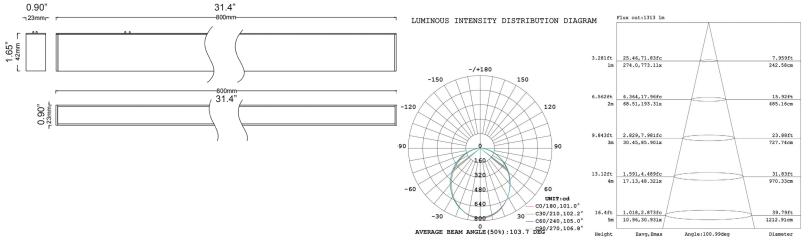

#### DIMENSIONS

#### **PHOTOMETRICS**

### **SPECIFICATION**

| MODEL     | SIZE                                          | WATTAGE | ССТ               | LUMENS | CRI | BEAM ANGLE |
|-----------|-----------------------------------------------|---------|-------------------|--------|-----|------------|
| VTSLL80BL | 800mm x 22.5m x 42mm (31.50" x 0.89" x 1.65") | 30W     | 2700K/3000K/4000K | 1860Lm | >90 | Diffuse    |