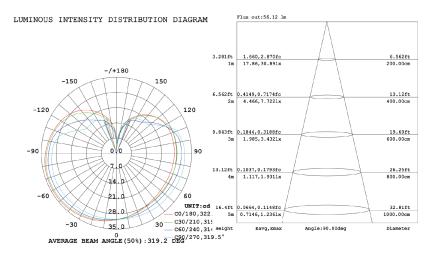

# SLIM CURVE GLOBAL HEAD D600

**VTSLHGLOBALD6BL** 



PROJECT: TYPE: CATALOG#: DATE:



## **DESCRIPTION**

The Curve Series Global head is perfect for both decorative and general lighting. Its glass sphere delivers a smooth, even light output, while the magnetic stand creates the illusion of the globe floating effortlessly along a line. Additionally, it features an external dimming interface compatible with Triac, 0/1-10V, and Dali systems, offering flexible control over lighting levels.

### **DIMENSIONS**



#### **PHOTOMETRICS**



#### **SPECIFICATION**

| MODEL           | SIZE                                                             | WATTAGE | ССТ               | LUMENS | CRI | BEAM ANGLE | DIMMING              |
|-----------------|------------------------------------------------------------------|---------|-------------------|--------|-----|------------|----------------------|
| VTSLHGLOBALD6BL | L: 150MM x W: 150MM x H: 150MM<br>L: 5.91" x W: 5.91" x H: 5.91" | 5W      | 2700K/3000K/4000K | 350Lm  | >90 | NA         | TRIAC, 0/1-10V, DALI |

Theoretical Lumens: XXX LM (subject to change)

Theoretical Wattage: XXX W (subject to change)

© VONN Lighting, 2024







<sup>\*\*\*</sup>Please note lumens and wattage are subject to change and will be determined post production of the first articles.

<sup>\*</su