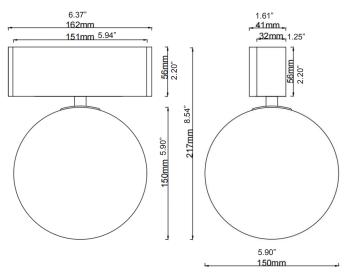

# SLIM CURVE GLOBAL HEAD D600

**VTSLHGLOBALD6BL** 



PROJECT: TYPE: CATALOG#: DATE:



## **DESCRIPTION**

The Curve Series Global head is perfect for both decorative and general lighting. Its glass sphere delivers a smooth, even light output, while the magnetic stand creates the illusion of the globe floating effortlessly along a line. Additionally, it features an external dimming interface compatible with Triac, 0/1-10V, and Dali systems, offering flexible control over lighting levels.

### **DIMENSIONS**



#### **PHOTOMETRICS**



#### **SPECIFICATION**

| MODEL           | SIZE                                                             | WATTAGE | ССТ               | LUMENS | CRI | BEAM ANGLE | DIMMING              |
|-----------------|------------------------------------------------------------------|---------|-------------------|--------|-----|------------|----------------------|
| VTSLHGLOBALD6BL | L: 150MM x W: 150MM x H: 150MM<br>L: 5.91" x W: 5.91" x H: 5.91" | 5W      | 2700K/3000K/4000K | 350Lm  | >90 | NA         | TRIAC, 0/1-10V, DALI |

Theoretical Lumens: XXX LM (subject to change)

Theoretical Wattage: XXX W (subject to change)

© VONN Lighting, 2024







<sup>\*\*\*</sup>Please note lumens and wattage are subject to change and will be determined post production of the fir