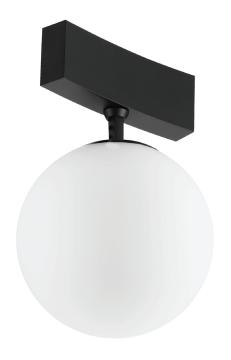

## **DESCRIPTION**

The Curve Series Global head is perfect for both decorative and general lighting. Its glass sphere delivers a smooth, even light output, while the magnetic stand creates the illusion of the globe floating effortlessly along a line. Additionally, it features an external dimming interface compatible with Triac, 0/1-10V, and Dali systems, offering flexible control over lighting levels.