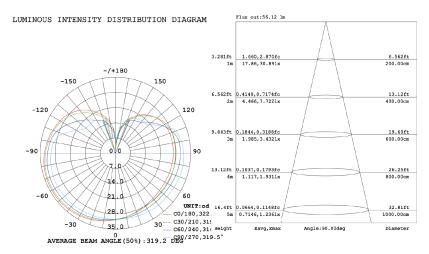

# SLIM CURVE GLOBAL HEAD By VONN Lighting

# **VTSLHGLOBALD10BL**



PROJECT: TYPE: CATALOG#: DATE:



### **DESCRIPTION**

The Curve Series Global head is perfect for both decorative and general lighting. Its glass sphere delivers a smooth, even light output, while the magnetic stand creates the illusion of the globe floating effortlessly along a line. Additionally, it features an external dimming interface compatible with Triac, 0/1-10V, and Dali systems, offering flexible control over lighting levels.

## **DIMENSIONS**



#### **PHOTOMETRICS**



#### **SPECIFICATION**

| MODEL            | SIZE                                                             | WATTAGE | ССТ               | LUMENS | CRI | BEAM ANGLE | DIMMING              |
|------------------|------------------------------------------------------------------|---------|-------------------|--------|-----|------------|----------------------|
| VTSLHGLOBALD10BL | L: 150MM x W: 150MM x H: 150MM<br>L: 5.91" x W: 5.91" x H: 5.91" | 5W      | 2700K/3000K/4000K | 290lm  | >90 | NA         | TRIAC, 0/1-10V, DALI |

Theoretical Lumens: XXX LM (subject to change)

Theoretical Wattage: XXX W (subject to change)

© VONN Lighting, 2024







<sup>\*\*\*</sup>Please note lumens and wattage are subject to change and will be determined post production of the first articles.

<sup>\*<