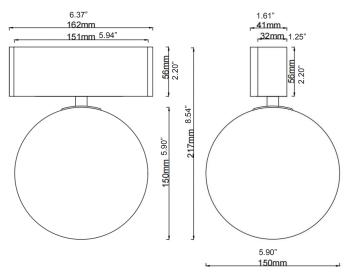

# SLIM CURVE GLOBAL HEAD By VONN Lighting

# **VTSLHGLOBALD10BL**



PROJECT: TYPE: CATALOG#: DATE:



### **DESCRIPTION**

The Curve Series Global head is perfect for both decorative and general lighting. Its glass sphere delivers a smooth, even light output, while the magnetic stand creates the illusion of the globe floating effortlessly along a line. Additionally, it features an external dimming interface compatible with Triac, 0/1-10V, and Dali systems, offering flexible control over lighting levels.

## **DIMENSIONS**



#### **PHOTOMETRICS**



#### **SPECIFICATION**

| MODEL            | SIZE                                                             | WATTAGE | ССТ               | LUMENS | CRI | BEAM ANGLE | DIMMING              |
|------------------|------------------------------------------------------------------|---------|-------------------|--------|-----|------------|----------------------|
| VTSLHGLOBALD10BL | L: 150MM x W: 150MM x H: 150MM<br>L: 5.91" x W: 5.91" x H: 5.91" | 5W      | 2700K/3000K/4000K | 290lm  | >90 | NA         | TRIAC, 0/1-10V, DALI |

Theoretical Lumens: XXX LM (subject to change)

Theoretical Wattage: XXX W (subject to change)

© VONN Lighting, 2024







<sup>\*\*\*</sup>Please note lumens and wattage are subject to change and will be determined post production of the