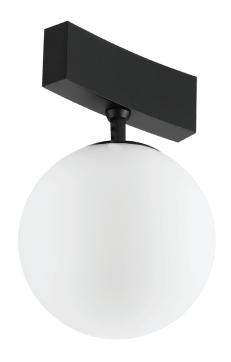

### **DESCRIPTION**

The Curve Series Global head is perfect for both decorative and general lighting. Its glass sphere delivers a smooth, even light output, while the magnetic stand creates the illusion of the globe floating effortlessly along a line. Additionally, it features an external dimming interface compatible with Triac, 0/1-10V, and Dali systems, offering flexible control over lighting levels.